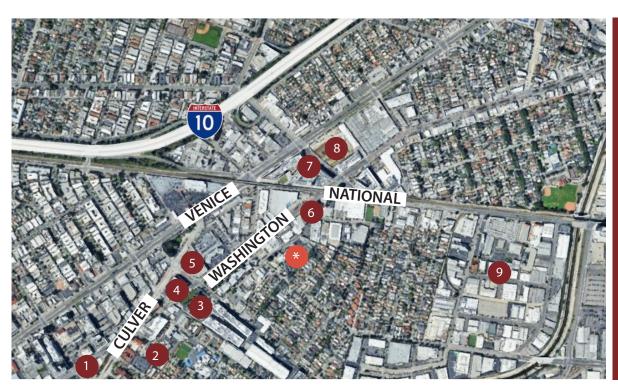

#### **CREATIVE OFFICE SPACE AVAILABLE**

8924 Lindblade St. Culver City, CA

- 1. Sony
- 2. Downtown Culver City (Fine Dining @ Bacari + Citizen)
- 3. Amazon Studios
- 4. Mendocino Farms
- + Erewhon Market
- 5. Trader Joes
- 6. The Platform
- (Dining Bianca +
- Margot)
- 7. HBO
- 8. Apple Studios
- 9. Destroyer (In the Hayden Tract)
- \* 8924 Lindblade

### >>> PRIME DOWNTOWN CULVER CITY LOCATION

- Superbly located, the property is walkable to Amazon, HBO, Apple, Sony and downtown Culver City + the Culver City Platform at the Metro
- Popular nearby restaurants and shopping destinations include Trader Joe's, Erewhon Markets,
  Mendocino Farms, fine dining at Bacari and Citizen in downtown Culver, Bianca or Margot at the Platform, Destroyer in the Hayden Tract
- Two blocks from the metro stop at National and Washington
- Two blocks from the Santa Monica Freeway on/off ramp at Robertson/National Blvds
- A variety of fashion and entertainment companies are located in Platform and Hayden Tract