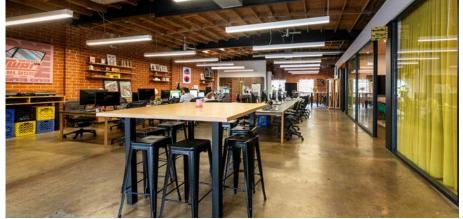

### CREATIVE OFFICE SPACE

- Creative architecturally distinctive office space (former office of Abramson Architects)
- Ideal for design studio, fashion, PR, entertainment or showroom
- Freestanding brick building in downtown Culver City with high identity and dedicated front parking lot