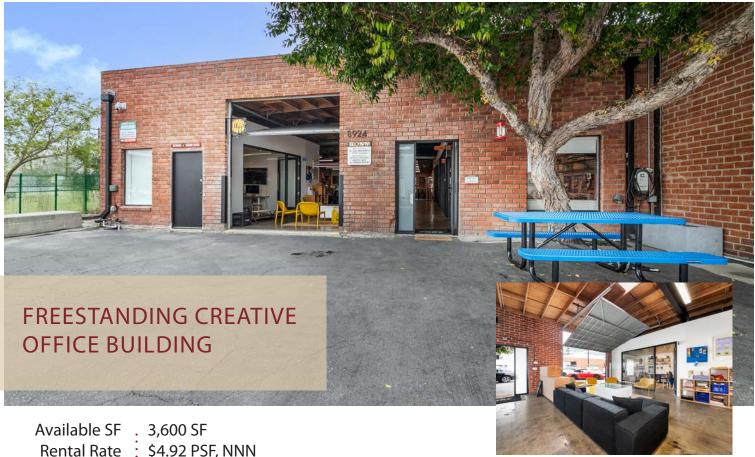

#### CREATIVE OFFICE SPACE AVAILABLE

8924 Lindblade St. Culver City, CA

NNN \$0.23 PSF

Parking 9 Parking spaces

\$175 per stall

### CREATIVE OFFICE SPACE

- Creative architecturally distinctive office space (former office of Abramson Architects)
- Ideal for design studio, fashion, PR, entertainment or showroom
- Freestanding brick building in downtown Culver City with high identity and dedicated front parking lot