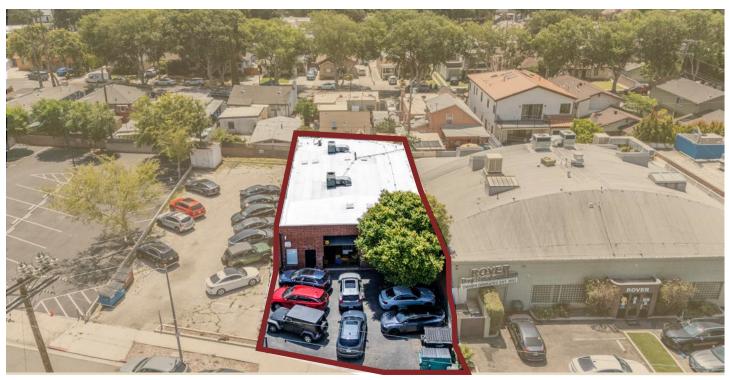

#### CREATIVE OFFICE SPACE AVAILABLE

8924 Lindblade St. Culver City, CA

NNN \$0.23 PSF

Parking 9 Parking spaces

\$175 per stall

### CREATIVE OFFICE SPACE

- Creative architecturally distinctive office space (former office of Abramson Architects)
- Ideal for design studio, fashion, PR, entertainment or showroom
- Freestanding brick building in downtown Culver City with high identity and dedicated front parking lot

#### **CREATIVE OFFICE SPACE AVAILABLE**

8924 Lindblade St. Culver City, CA

- 1. Sony
- 2. Downtown Culver City (Fine Dining @ Bacari + Citizen)
- 3. Amazon Studios
- 4. Mendocino Farms
- + Erewhon Market
- 5. Trader Joes
- 6. The Platform
- (Dining Bianca +
- Margot)
- 7. HBO
- 8. Apple Studios
- 9. Destroyer (In the Hayden Tract)
- \* 8924 Lindblade