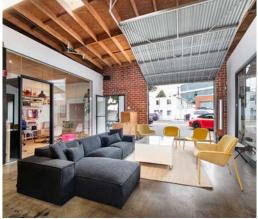

#### CREATIVE OFFICE SPACE AVAILABLE

8924 Lindblade St. Culver City, CA

NNN \$0.23 PSF

Parking 9 Parking spaces

\$175 per stall

### CREATIVE OFFICE SPACE

- Creative architecturally distinctive office space (former office of Abramson Architects)
- Ideal for design studio, fashion, PR, entertainment or showroom
- Freestanding brick building in downtown Culver City with high identity and dedicated front parking lot