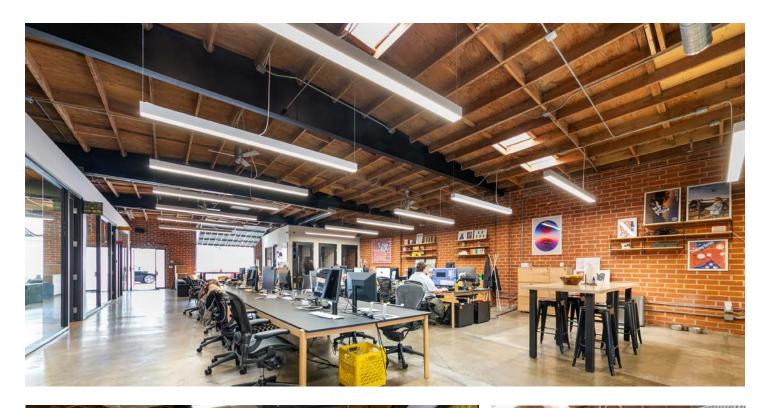

### CREATIVE OFFICE SPACE

- Creative architecturally distinctive office space (former office of Abramson Architects)
- Ideal for design studio, fashion, PR, entertainment or showroom
- Freestanding brick building in downtown Culver City with high identity and dedicated front parking lot