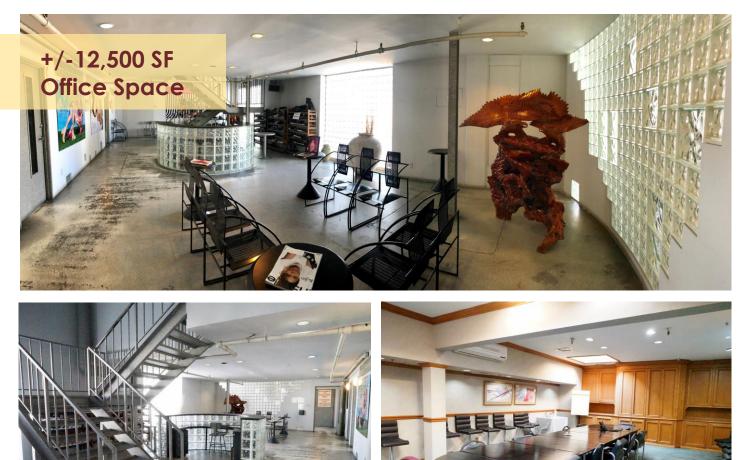

3485 S. La Cienega Blvd, Los Angeles, CA

18,000 SF Retail with 60 Car Parking: \$4.65 + \$0.15 NNN 12,500 SF Office: Lease Rate Negotiable