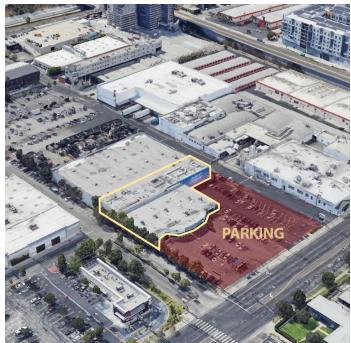

3485 S. La Cienega Blvd, Los Angeles, CA

18,000 SF Retail with 60 Car Parking: \$4.65 + \$0.15 NNN 12,500 SF Office: Lease Rate Negotiable

## **PROPERTY HIGHLIGHTS**

KING

- Retail + Office Space Available on Bustling La
  Cienega Boulevard in Prime Los Angeles
- Street-Facing Retail Store Front
- Office Space With Lobby, Open Bullpen Aea, Cubicles + Conference Room
- One Block to Metro Station at the Intersection of La Cienega & Jefferson
- WAREHOUSE SPACE LEASED TO SKYZONE (COMING IN 2025)