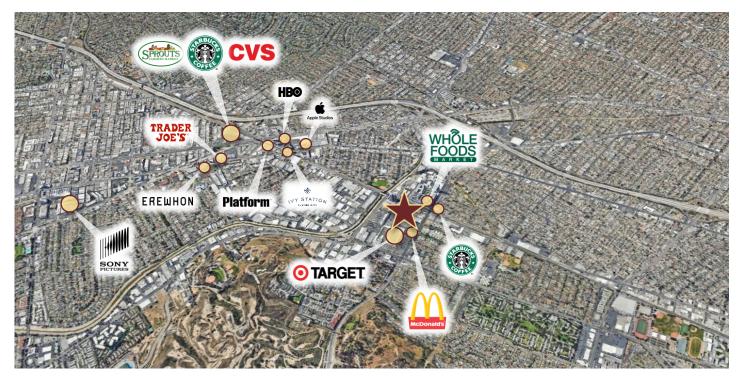

# **LOCATION HIGHLIGHTS**

- Nearby Cumulus Development includes ARQ + Vox Apartments, Whole Foods Market, 50,000 SF Additional Retail + Restaurant Space, 300+ retail Parking, + 1-Acre Community Green Space
- Less Than a Block From Signalized Intersection at Jefferson + La Cienega with 130,000 cars per day
- Adjacent Metro Expo Line with 64K daily riders
- 10 minutes to Beverly Hills, Santa Monica, West LA, Marina del Rey + Playa Vista
- 20 minutes to DTLA, LAX
- Close to 10 and 405 FWY