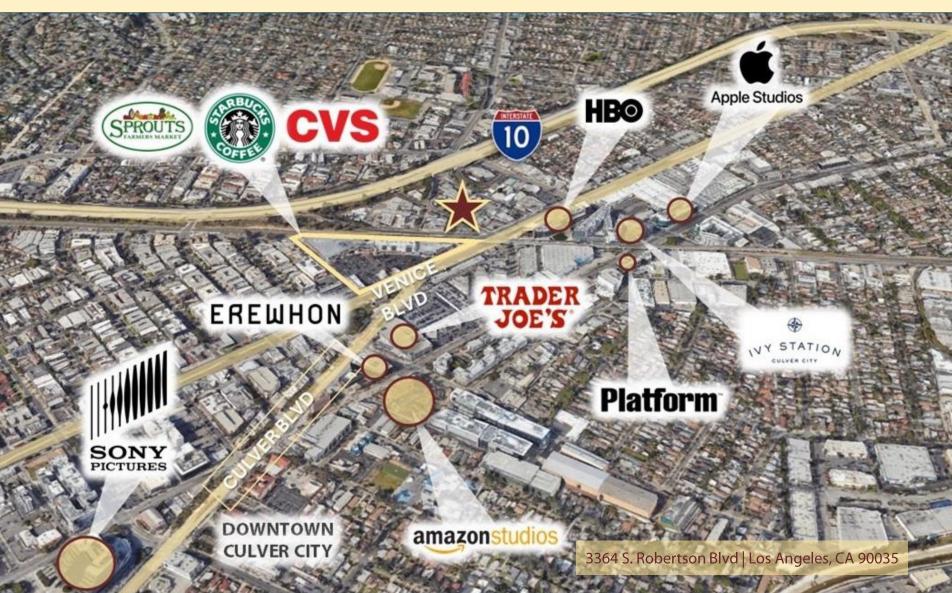

## **LOCATION HIGHLIGHTS**

- Half Block From 10 Freeway Access
- 5-Min Walk to Downtown Culver City
- Corporate Neighbors Include HBO (New Headquarters), Apple, Amazon + Sony
- 10 Minute Drive to Santa Monica + Beverly Hills
- 25 Minute Drive to Downtown LA + LAX

#### **AREA OVERVIEW**