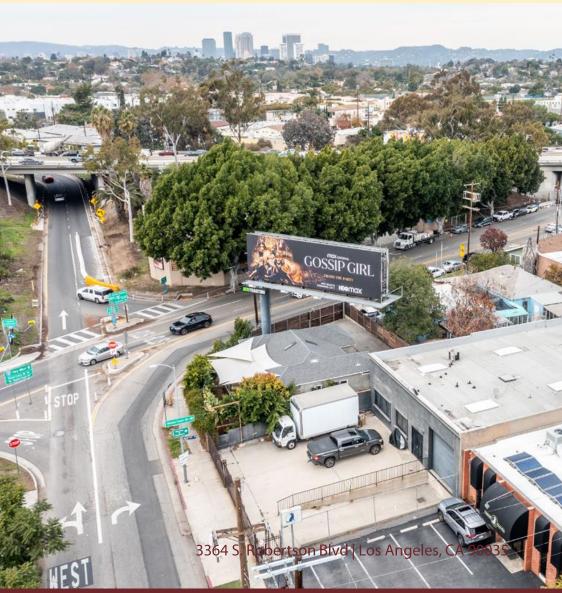

# **FOR SALE**

LEASED INVESTMENT ±5,000 SF FREESTANDING REMODELED WAREHOUSE BUILDING

3364 S. Robertson Blvd | Los Angeles, CA 90035

#### **LEASED INVESTMENT**

3364 S. Robertson Blvd | Los Angeles, CA 90035

- ±5,000 SF Building on ±7,254 SF Lot, Leased to Diva Furniture
- A Thriving Enterprise in Business for 40+ Years, Diva Furniture is Renowned for Curating Modern Design for Discerning Clientele, Immersing Them in a Universe Where Every Piece Tells a Story
- Diva Brands include B&B, Cassina, Maxalot, Bexter, Edra, and Arclinea
- High Identity Property With Excellent Street Exposure Adjacent to the Robertson 10 Freeway Entrance
- Interior Features 14' Ceilings, Private Offices + Kitchen
- Includes Onsite Parking Lot and Loading Dock with Roll-Up Door
- Square Footage Approximate Buyer to Independently Verify