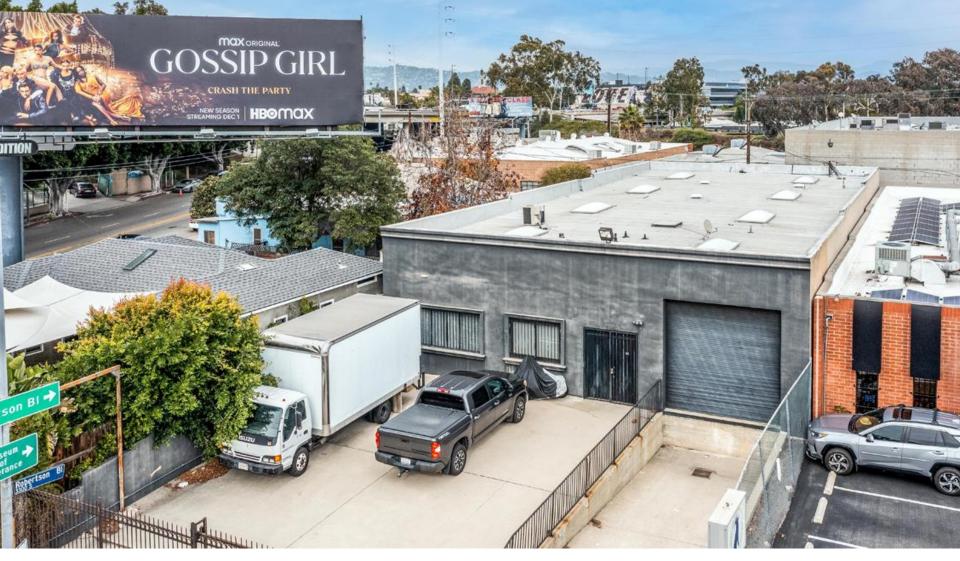

# **FOR SALE**

LEASED INVESTMENT ±5,000 SF FREESTANDING REMODELED WAREHOUSE BUILDING

3364 S. Robertson Blvd | Los Angeles, CA 90035

#### **LEASED INVESTMENT**

3364 S. Robertson Blvd | Los Angeles, CA 90035

- ±5,000 SF Building on ±7,254 SF Lot, Leased to Diva Furniture
- A Thriving Enterprise in Business for 40+ Years, Diva Furniture is Renowned for Curating Modern Design for Discerning Clientele, Immersing Them in a Universe Where Every Piece Tells a Story
- Diva Brands include B&B, Cassina, Maxalot, Bexter, Edra, and Arclinea
- High Identity Property With Excellent Street Exposure Adjacent to the Robertson 10 Freeway Entrance
- Interior Features 14' Ceilings, Private Offices + Kitchen
- Includes Onsite Parking Lot and Loading Dock with Roll-Up Door
- Square Footage Approximate Buyer to Independently Verify