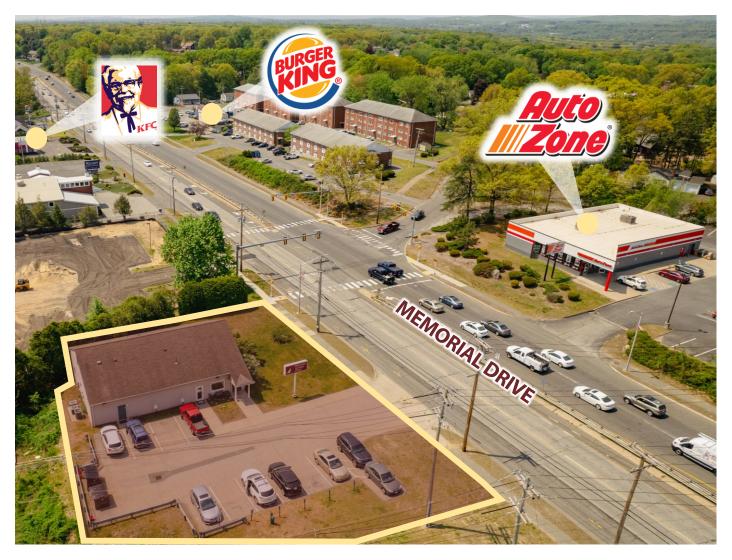

1361 Memorial Drive, Chicopee, MA 01020

#### **PROPERTY HIGHLIGHTS**

- Single Tenant Building Formerly Leased to Veterinary Clinic (The Only Clinic in Chicopee)
- Tenant Responsible for All Utilities
- Landlord Responsible for Roof + Structure
- +/-2,604 SF Freestanding Building on +/-0.46 Acre Lot
- 10 Parking Spaces in Onsite Lot

## **LOCATION HIGHLIGHTS**

- Chicopee is the Second Largest City in Western Massachusetts and Connected to the Springfield MSA
- Strong Demographics Over 153,308 People Reside
  Within a 5-Mile Radius, Earning An Average Household
  Income of \$64,362+
- Neighboring Tenants Include Walgreens, CVS Pharmacy, Public Storage, KFC, Planet Fitness, Goodwill AutoZone, Advance Auto Parts, Speedway Burger King