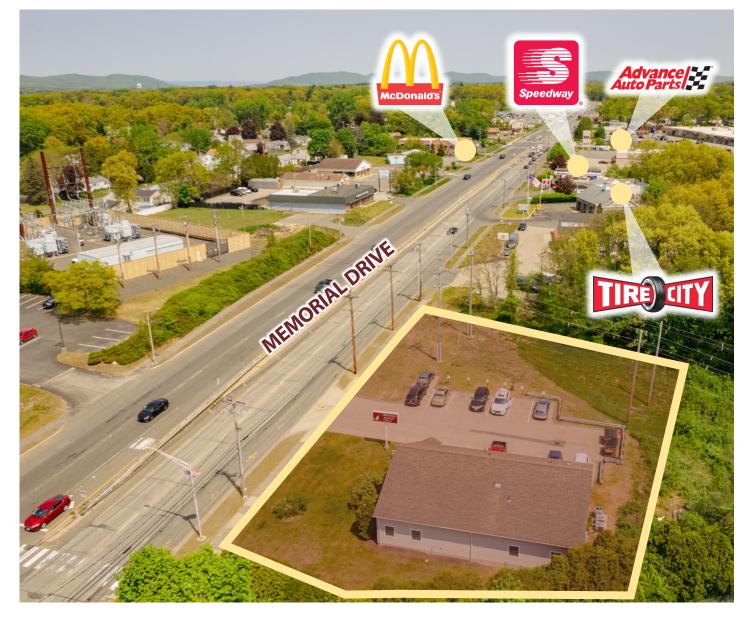

## **LOCATION HIGHLIGHTS**

- Chicopee is the Second Largest City in Western Massachusetts and Connected to the Springfield MSA
- Strong Demographics Over 153,308 People Reside
  Within a 5-Mile Radius, Earning An Average Household
  Income of \$64,362+
- Neighboring Tenants Include Walgreens, CVS Pharmacy, Public Storage, KFC, Planet Fitness, Goodwill AutoZone, Advance Auto Parts, Speedway Burger King