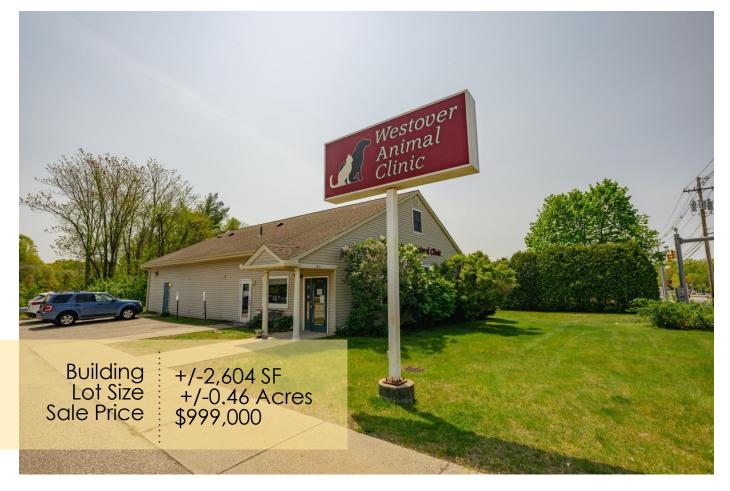

#### **PROPERTY HIGHLIGHTS**

- Single Tenant Building Formerly Leased to Veterinary Clinic (The Only Clinic in Chicopee)
- Tenant Responsible for All Utilities
- Landlord Responsible for Roof + Structure
- +/-2,604 SF Freestanding Building on +/-0.46 Acre Lot
- 10 Parking Spaces in Onsite Lot

\*Square Footage Approximate – Buyer to Independently Verify