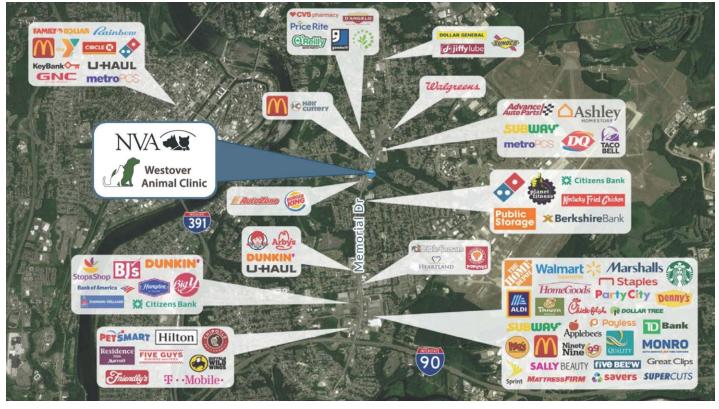

## **LOCATION HIGHLIGHTS**

- Chicopee is the Second Largest City in Western Massachusetts and Connected to the Springfield MSA
- Strong Demographics Over 153,308 People Reside
  Within a 5-Mile Radius, Earning An Average Household
  Income of \$64,362+
- Neighboring Tenants Include Walgreens, CVS Pharmacy, Public Storage, KFC, Planet Fitness, Goodwill AutoZone, Advance Auto Parts, Speedway Burger King