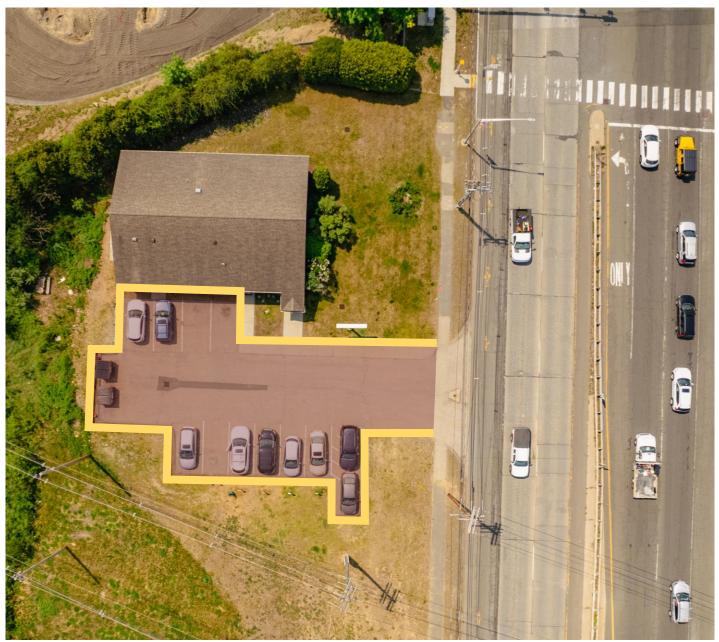

### **10-CAR PARKING IN ONSITE LOT**

1361 Memorial Drive, Chicopee, MA 01020

1361 Memorial Drive, Chicopee, MA 01020