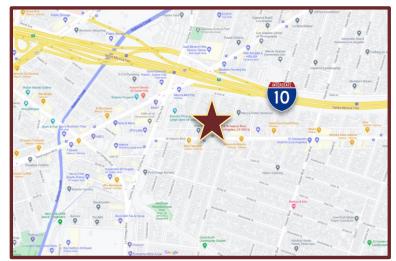

# **LOCATION HIGHLIGHTS**

- Steadily Gentrifying Area
- Surrounded By Thriving New Businesses
- Numerous New + Redevelopment Projects in Progress
- 2 Blocks to Culver City
- 4 Blocks to The 10 Freeway Access at Fairfax