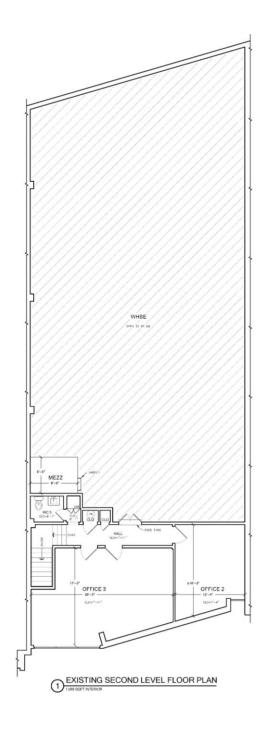

5719 W. Adams Blvd, Los Angeles, CA 90016





Space Available Office Space Rental Rate +/-5,051 SF +/-1,000 SF \$2.35 PSF Monthly + NNN

# **PROPERTY HIGHLIGHTS**

- Clean Building Interior With Clear Span + Creative Space
- 18' Ceiling
- Warehouse Space With High-Gloss Polished Floors
- Evaporator Cooled (Swamp Cooler) + 4 Mini Split A/C Units in the Warehouse Area
- Gated Rear Yard + Alley
- Air-Conditioned Offices
- 3 Bathrooms
- Newly Added Kitchen
- Recently Painted
- Wiring Enclosed in Conduit



#### LANCE LEVIN, PRESIDENT

Lance@LancelotCommercial.com DRE#01128388 Off: 310.839.3333 ext <sub>220</sub> Fax: 310.839.3382



\*Square Footage Approximate – Tenant to Independently Verify

5719 W. Adams Blvd, Los Angeles, CA 90016

#### LOWER + UPPER-LEVEL FLOOR PLANS











5719 W. Adams Blvd, Los Angeles, CA 90016





#### LOADING DOOR + GATED REAR YARD





5719 W. Adams Blvd, Los Angeles, CA 90016



# 









5719 W. Adams Blvd, Los Angeles, CA 90016



#### **STORAGE + OFFICE SPACE**







5719 W. Adams Blvd, Los Angeles, CA 90016













5719 W. Adams Blvd, Los Angeles, CA 90016









5719 W. Adams Blvd, Los Angeles, CA 90016





# **LOCATION HIGHLIGHTS**

- Steadily Gentrifying Area
- Surrounded By Thriving New Businesses
- Numerous New + Redevelopment Projects in Progress
- 2 Blocks to Culver City
- 4 Blocks to The 10 Freeway Access at Fairfax