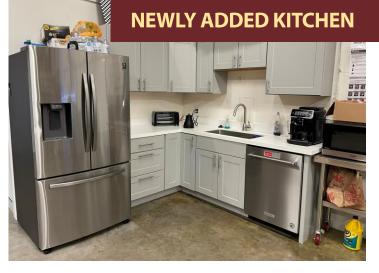

# **PROPERTY HIGHLIGHTS**

- Clean Building Interior With Clear Span + Creative Space
- 18' Ceiling
- Warehouse Space With High-Gloss Polished Floors
- Evaporator Cooled (Swamp Cooler) + 4 Mini Split A/C Units in the Warehouse Area
- Gated Rear Yard + Alley
- Air-Conditioned Offices
- 3 Bathrooms
- Newly Added Kitchen
- Recently Painted
- Wiring Enclosed in Conduit