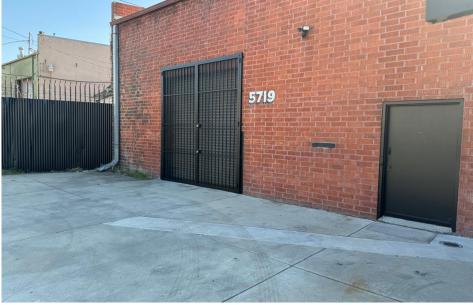

Rental Rate +/-5,051 SF +/-1,000 SF \$2.35 PSF Monthly + NNN

# **PROPERTY HIGHLIGHTS**

- Clean Building Interior With Clear Span + Creative Space
- 18' Ceiling
- Warehouse Space With High-Gloss Polished Floors
- Evaporator Cooled (Swamp Cooler) + 4 Mini Split A/C Units in the Warehouse Area
- Gated Rear Yard + Alley
- Air-Conditioned Offices
- 3 Bathrooms
- Newly Added Kitchen
- Recently Painted
- Wiring Enclosed in Conduit



#### LANCE LEVIN, PRESIDENT

Lance@LancelotCommercial.com DRE#01128388 Off: 310.839.3333 ext <sub>220</sub> Fax: 310.839.3382



\*Square Footage Approximate – Tenant to Independently Verify

5719 W. Adams Blvd, Los Angeles, CA 90016

#### LOWER + UPPER-LEVEL FLOOR PLANS











5719 W. Adams Blvd, Los Angeles, CA 90016





#### LOADING DOOR + GATED REAR YARD





5719 W. Adams Blvd, Los Angeles, CA 90016



# 









5719 W. Adams Blvd, Los Angeles, CA 90016



#### **STORAGE + OFFICE SPACE**







5719 W. Adams Blvd, Los Angeles, CA 90016













5719 W. Adams Blvd, Los Angeles, CA 90016









5719 W. Adams Blvd, Los Angeles, CA 90016





# **LOCATION HIGHLIGHTS**

- Steadily Gentrifying Area
- Surrounded By Thriving New Businesses
- Numerous New + Redevelopment Projects in Progress
- 2 Blocks to Culver City
- 4 Blocks to The 10 Freeway Access at Fairfax