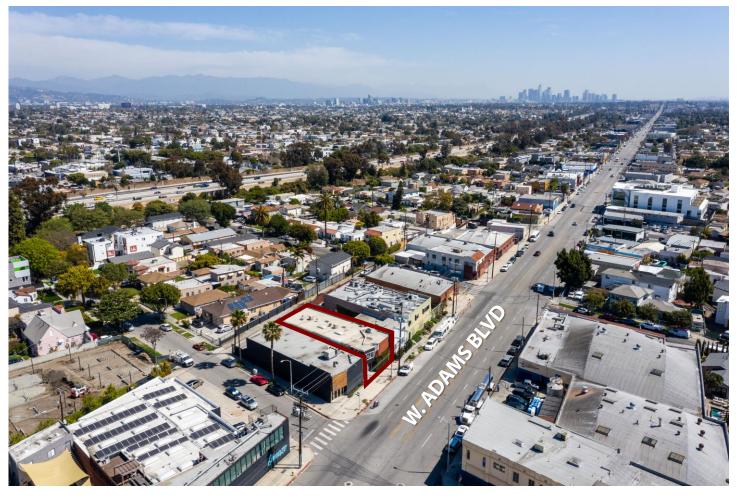

5719 W. Adams Blvd, Los Angeles, CA 90016

Space Available Office Space Rental Rate +/-5,051 SF +/-1,000 SF \$2.35 PSF Monthly + NNN

# 

5719 W. Adams Blvd, Los Angeles, CA 90016