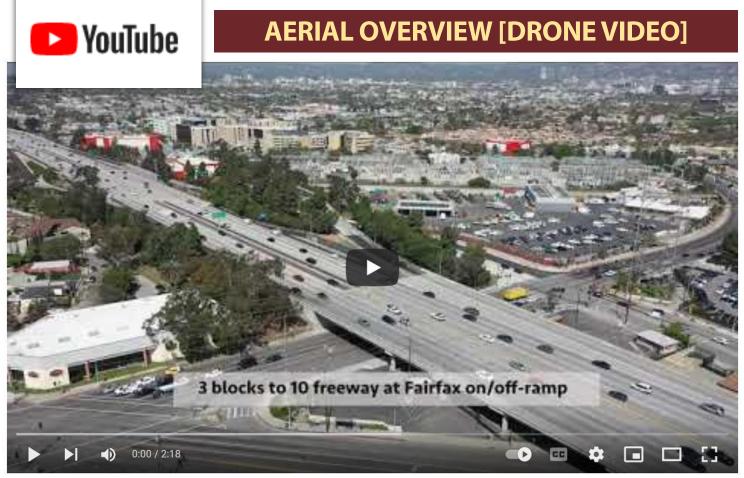

# **LOCATION HIGHLIGHTS**

- Steadily Gentrifying Area
- Surrounded By Thriving New Businesses
- Numerous New + Redevelopment Projects in Progress
- 2 Blocks to Culver City
- 4 Blocks to The 10 Freeway Access at Fairfax