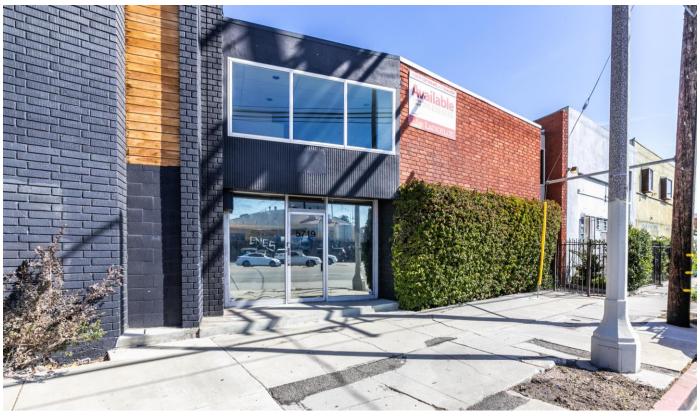

5719 W. Adams Blvd, Los Angeles, CA 90016

Space Available Office Space Rental Rate +/-5,051 SF +/-1,000 SF \$2.35 PSF Monthly + NNN

# **PROPERTY HIGHLIGHTS**

- Clean Building Interior With Clear Span + Creative Space
- 18' Ceiling
- Warehouse Space With High-Gloss Polished Floors
- Evaporator Cooled (Swamp Cooler) + 4 Mini Split A/C Units in the Warehouse Area
- Gated Rear Yard + Alley
- Air-Conditioned Offices
- 3 Bathrooms
- Newly Added Kitchen
- Recently Painted
- Wiring Enclosed in Conduit