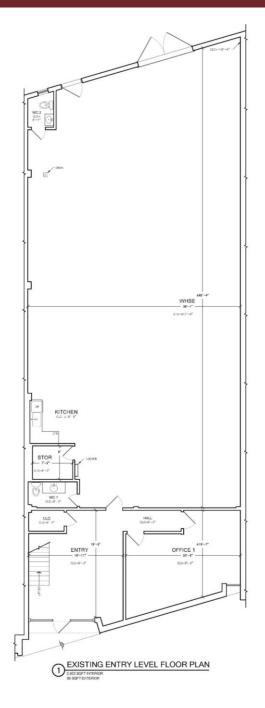

5719 W. Adams Blvd, Los Angeles, CA 90016





Space Available Office Space Rental Rate +/-5,051 SF +/-1,000 SF \$2.35 PSF Monthly + NNN

# **PROPERTY HIGHLIGHTS**

- Clean Building Interior With Clear Span + Creative Space
- 18' Ceiling
- Warehouse Space With High-Gloss Polished Floors
- Evaporator Cooled (Swamp Cooler) + 4 Mini Split A/C Units in the Warehouse Area
- Gated Rear Yard + Alley
- Air-Conditioned Offices
- 3 Bathrooms
- Newly Added Kitchen
- Recently Painted
- Wiring Enclosed in Conduit



#### LANCE LEVIN, PRESIDENT

Lance@LancelotCommercial.com DRE#01128388 Off: 310.839.3333 ext <sub>220</sub> Fax: 310.839.3382



\*Square Footage Approximate – Tenant to Independently Verify

5719 W. Adams Blvd, Los Angeles, CA 90016

#### LOWER + UPPER-LEVEL FLOOR PLANS











5719 W. Adams Blvd, Los Angeles, CA 90016





#### LOADING DOOR + GATED REAR YARD





5719 W. Adams Blvd, Los Angeles, CA 90016



# 









5719 W. Adams Blvd, Los Angeles, CA 90016



#### **STORAGE + OFFICE SPACE**







5719 W. Adams Blvd, Los Angeles, CA 90016













5719 W. Adams Blvd, Los Angeles, CA 90016









5719 W. Adams Blvd, Los Angeles, CA 90016





# **LOCATION HIGHLIGHTS**

- Steadily Gentrifying Area
- Surrounded By Thriving New Businesses
- Numerous New + Redevelopment Projects in Progress
- 2 Blocks to Culver City
- 4 Blocks to The 10 Freeway Access at Fairfax