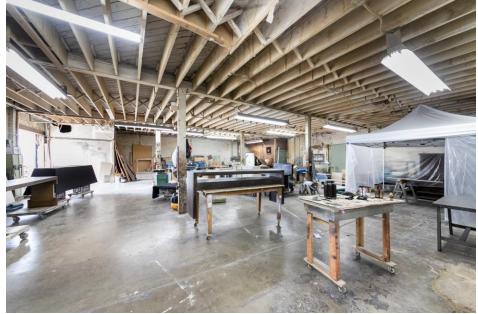

## APPROX. 12,400 SF FREESTANDING INDUSTRIAL BUILDING WITH PRIVATE GATED YARD

4620 W. Jefferson Blvd, Los Angeles, CA 90016

Interior Offers
 Excellent Natural
 Light, Exposed Wood
 Elements, Large
 Windows, Skylights +
 Heavy Duty Power
 Supply. \*Call Regarding
 Existing Freight Elevator