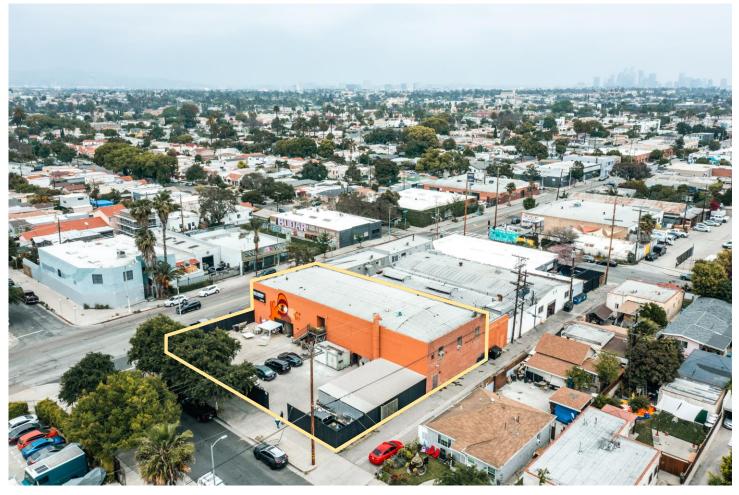

## APPROX. 12,400 SF FREESTANDING INDUSTRIAL BUILDING WITH PRIVATE GATED YARD

4620 W. Jefferson Blvd, Los Angeles, CA 90016

Space Available Rental Rate Parking +/-12,400 SF \$2.50-\$1.65 PSF + NNN +/-20 Spaces

#### **PROPERTY HIGHLIGHTS**

- High Identity Corner Location on Jefferson Boulevard Just East of Culver City in West Adams Arts District
- Ideal Building For Design and Manufacturing Operations, Including Art, Clothing, Architecture, or Other Creative Oriented Uses.
- +/-12,400 SF 2-Story Building Divisible, Taking The Upstairs (+/-6,200 SF) or the Downstairs (+/-6,200 SF)
- Bonus +/-1,100 SF Shed Offers Potential Additional Covered Parking or Storage
- Property Includes Gated Parking Compound For 20+ Cars