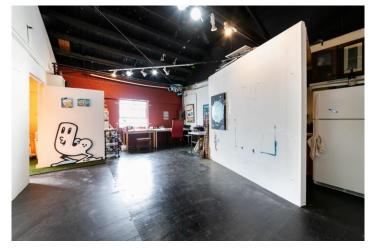

## APPROX. 12,400 SF FREESTANDING INDUSTRIAL BUILDING WITH PRIVATE GATED YARD

4620 W. Jefferson Blvd, Los Angeles, CA 90016

Interior Offers
 Excellent Natural
 Light, Exposed Wood
 Elements, Large
 Windows, Skylights +
 Heavy Duty Power
 Supply. \*Call Regarding
 Existing Freight Elevator