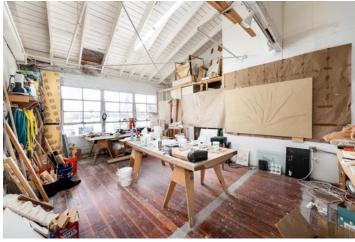

## APPROX. 12,400 SF FREESTANDING INDUSTRIAL BUILDING WITH PRIVATE GATED YARD

4620 W. Jefferson Blvd, Los Angeles, CA 90016

Interior Offers
 Excellent Natural
 Light, Exposed Wood
 Elements, Large
 Windows, Skylights +
 Heavy Duty Power
 Supply. \*Call Regarding
 Existing Freight Elevator