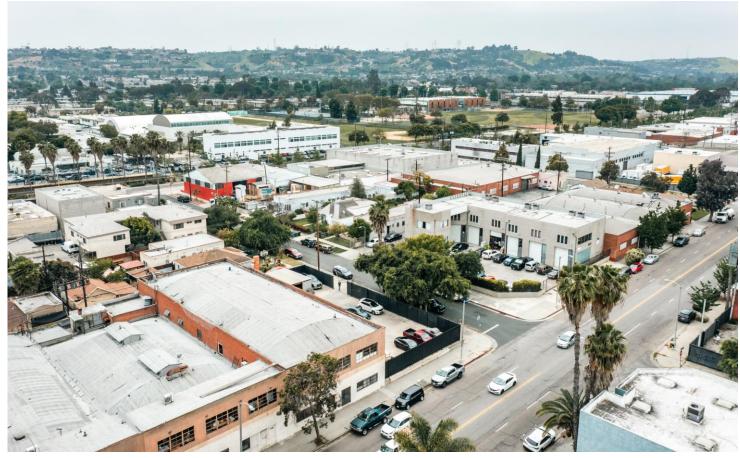

#### **LOCATION HIGHLIGHTS**

- Located Along Hugely Trendy, Hipster Haven
   Stretch of Jefferson Boulevard
- 3 Blocks West of Famed Highly Likely café
- Approximately 1.5 Miles East of Culver City