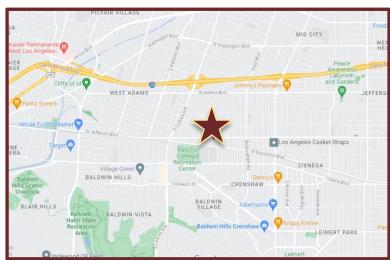

#### **LOCATION HIGHLIGHTS**

- Located Along Hugely Trendy, Hipster Haven
   Stretch of Jefferson Boulevard
- 3 Blocks West of Famed Highly Likely café
- Approximately 1.5 Miles East of Culver City