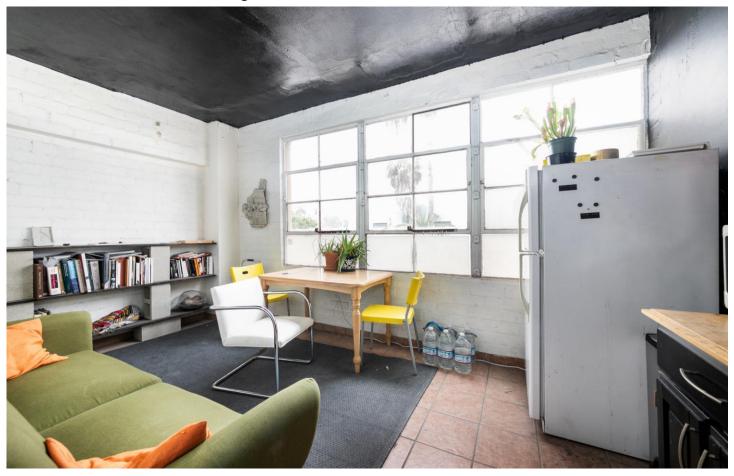

# APPROX. 12,400 SF FREESTANDING INDUSTRIAL BUILDING WITH PRIVATE GATED YARD

4620 W. Jefferson Blvd, Los Angeles, CA 90016

 Kitchenette + Bathroom