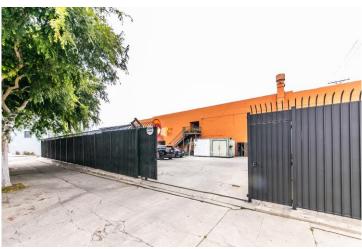

#### **PROPERTY HIGHLIGHTS**

- High Identity Corner Location on Jefferson Boulevard Just East of Culver City in West Adams Arts District
- Ideal Building For Design and Manufacturing Operations, Including Art, Clothing, Architecture, or Other Creative Oriented Uses.
- +/-12,400 SF 2-Story Building Divisible, Taking The Upstairs (+/-6,200 SF) or the Downstairs (+/-6,200 SF)
- Bonus +/-1,100 SF Shed Offers Potential Additional Covered Parking or Storage
- Property Includes Gated Parking Compound For 20+ Cars