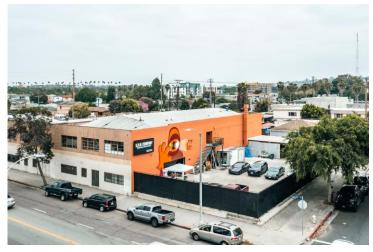

## APPROX. 12,400 SF FREESTANDING INDUSTRIAL BUILDING WITH PRIVATE GATED YARD

4620 W. Jefferson Blvd, Los Angeles, CA 90016

Space Available Rental Rate Parking +/-12,400 SF \$2.50-\$1.65 PSF + NNN +/-20 Spaces

#### **PROPERTY HIGHLIGHTS**

- High Identity Corner Location on Jefferson Boulevard Just East of Culver City in West Adams Arts District
- Ideal Building For Design and Manufacturing Operations, Including Art, Clothing, Architecture, or Other Creative Oriented Uses.
- +/-12,400 SF 2-Story Building Divisible, Taking The Upstairs (+/-6,200 SF) or the Downstairs (+/-6,200 SF)
- Bonus +/-1,100 SF Shed Offers Potential Additional Covered Parking or Storage
- Property Includes Gated Parking Compound For 20+ Cars