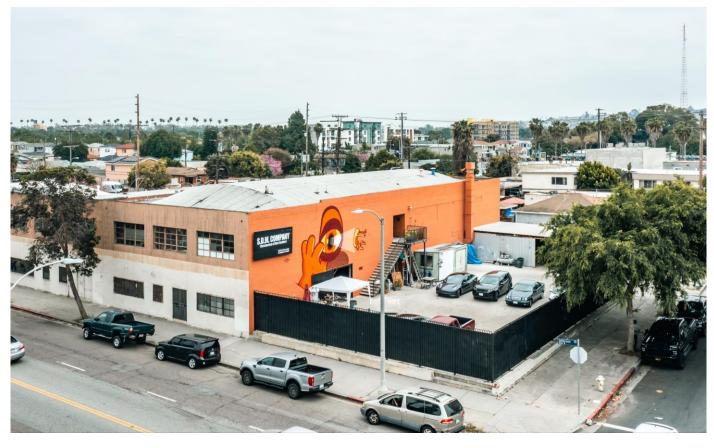

## APPROX. 12,400 SF FREESTANDING INDUSTRIAL BUILDING WITH PRIVATE GATED YARD

4620 W. Jefferson Blvd, Los Angeles, CA 90016

Space Available Rental Rate Parking +/-12,400 SF \$2.50-\$1.65 PSF + NNN +/-20 Spaces

#### **PROPERTY HIGHLIGHTS**

- High Identity Corner Location on Jefferson Boulevard Just East of Culver City in West Adams Arts District
- Ideal Building For Design and Manufacturing Operations, Including Art, Clothing, Architecture, or Other Creative Oriented Uses.
- +/-12,400 SF 2-Story Building Divisible, Taking The Upstairs (+/-6,200 SF) or the Downstairs (+/-6,200 SF)
- Bonus +/-1,100 SF Shed Offers Potential Additional Covered Parking or Storage
- Property Includes Gated Parking Compound For 20+ Cars

#### **LOCATION HIGHLIGHTS**

- Located Along Hugely Trendy, Hipster Haven
   Stretch of Jefferson Boulevard
- 3 Blocks West of Famed Highly Likely café
- Approximately 1.5 Miles East of Culver City