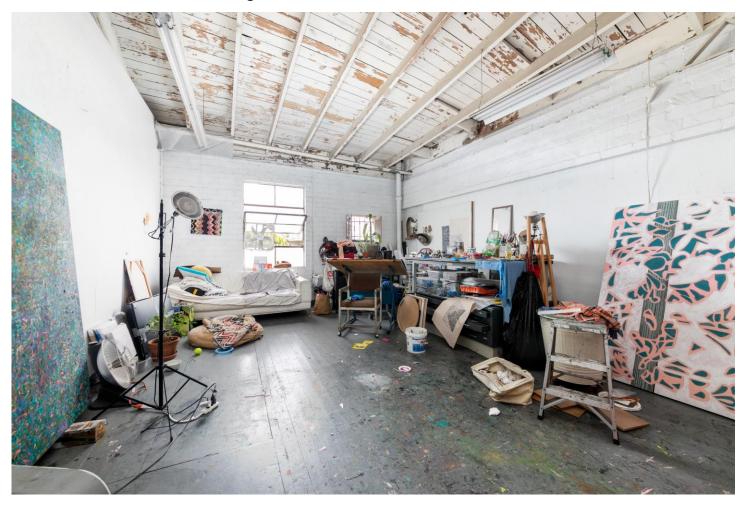

## APPROX. 12,400 SF FREESTANDING INDUSTRIAL BUILDING WITH PRIVATE GATED YARD

4620 W. Jefferson Blvd, Los Angeles, CA 90016

Interior Offers
 Excellent Natural
 Light, Exposed Wood
 Elements, Large
 Windows, Skylights +
 Heavy Duty Power
 Supply. \*Call Regarding
 Existing Freight Elevator