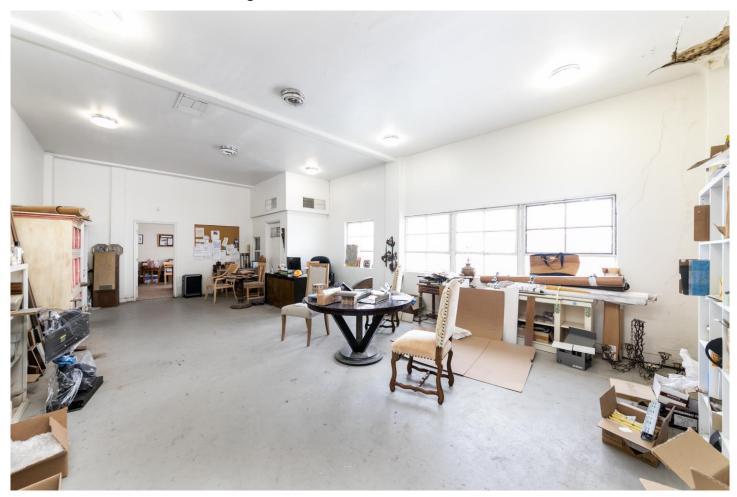

# APPROX. 12,400 SF FREESTANDING INDUSTRIAL BUILDING WITH PRIVATE GATED YARD

4620 W. Jefferson Blvd, Los Angeles, CA 90016

 Kitchenette + Bathroom