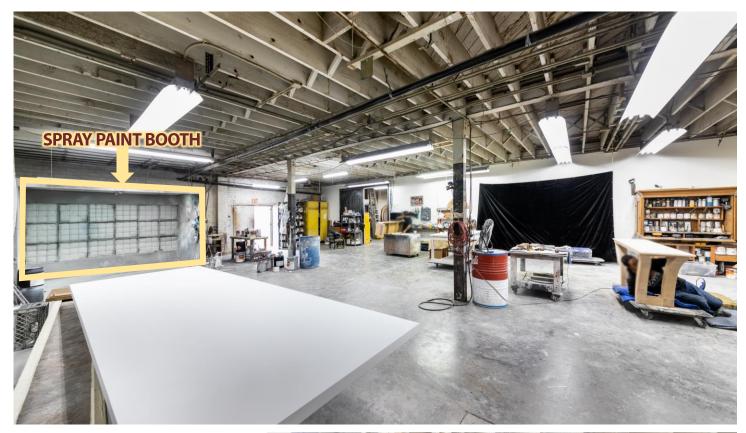

## APPROX. 12,400 SF FREESTANDING INDUSTRIAL BUILDING WITH PRIVATE GATED YARD

4620 W. Jefferson Blvd, Los Angeles, CA 90016

Interior Offers
 Excellent Natural
 Light, Exposed Wood
 Elements, Large
 Windows, Skylights +
 Heavy Duty Power
 Supply. \*Call Regarding
 Existing Freight Elevator