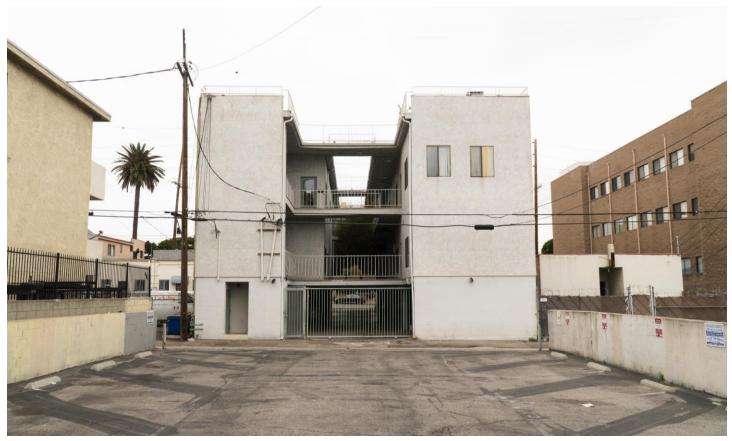

## FOR LEASE APPROX. 1,005 SF OFFICE SUITE

1539 Sawtelle Boulevard, Los Angeles, CA 90025

Space Available Rental Rate Parking ±1,005 SF \$3,250 Per Month Gated Onsite Lot

### **APPROX. 1,005 SF OFFICE SUITE**

1539 Sawtelle Boulevard, Los Angeles, CA 90025