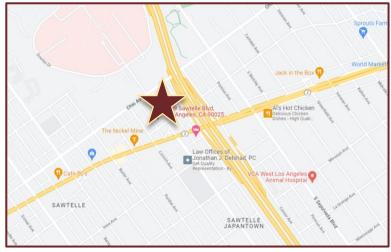

#### **LOCATION HIGHLIGHTS**

- 1-Block From The 405 Freeway at Santa Monica Boulevard
- Short drive to Brentwood, Bel Air + Santa Monica
- Walking Distance to several popular restaurants in Little Osaka (Japan Town), including Plan Check, Hayama, Tempura House, Blackbeard's Crafts & More
- Close to City of Los Angeles Building & Safety Offices and Equinox Athletic Club