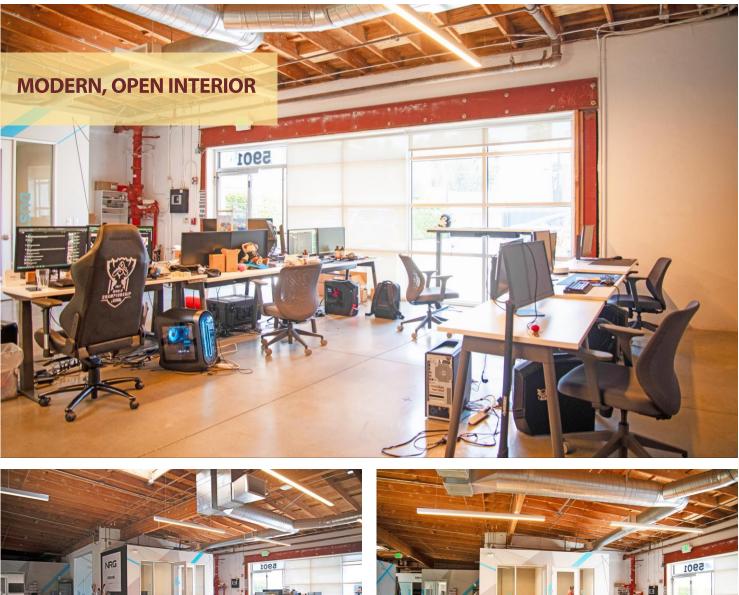

# **PROPERTY HIGHLIGHTS**

- Remodeled, State-of-the-Art Creative Office Space
- Two Suites Available, Can Be Combined or Leased Separately
- Open Floorplan Inferior With Polished Concrete Floors, Exposed Bean Ceilings, Private Office Suites, Conference Room, Restrooms, and Kitchenette
- Front + Rear Entrances With Gated Onsite Parking Lot
- Close to Downtown Culver City Restaurants, Art Galleries, and Night Life
- Adjacent to 10 Freeway Access and Metro Line Light Rail