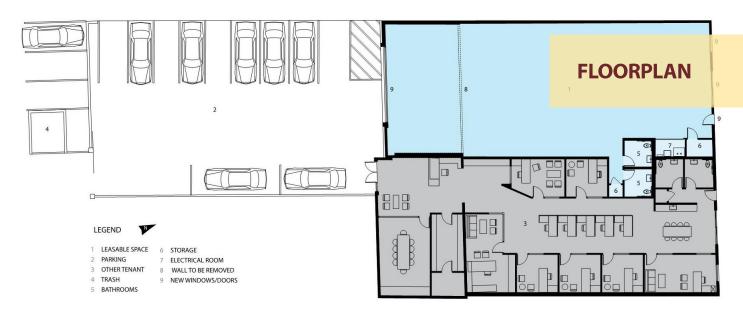

# **PROPERTY HIGHLIGHTS**

- Remodeled, State-of-the-Art Creative Office Space
- Two Suites Available, Can Be Combined or Leased Separately
- Open Floorplan Inferior With Polished Concrete Floors, Exposed Bean Ceilings, Private Office Suites, Conference Room, Restrooms, and Kitchenette
- Front + Rear Entrances With Gated Onsite Parking Lot
- Close to Downtown Culver City Restaurants, Art Galleries, and Night Life
- Adjacent to 10 Freeway Access and Metro Line Light Rail

\*Square Footage Approximate – Buyer/Tenant to Independently Verify