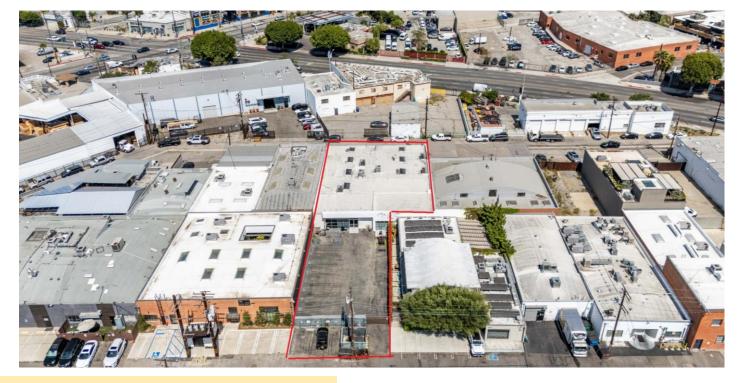

5901 Blackwelder Street, Culver City, CA 90232

Space Available Offered At Rental Rate ±8,000 SF \$7,500,000 ±\$3.65 SF/Mo + NNN

\*Square Footage Approximate – Buyer/Tenant to Independently Verify