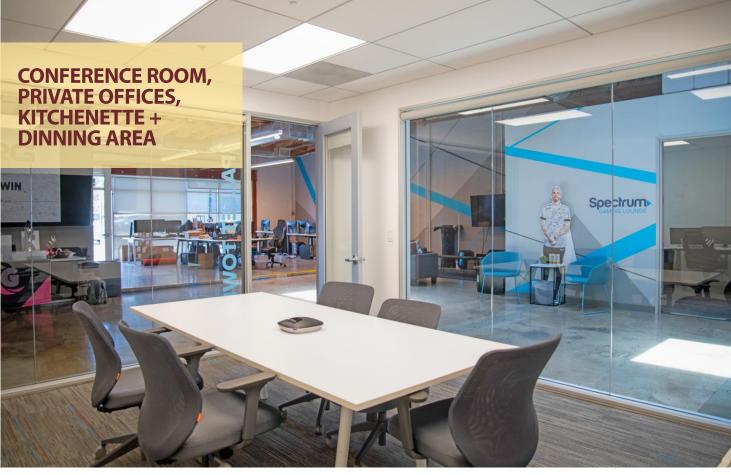

# **PROPERTY HIGHLIGHTS**

- Remodeled, State-of-the-Art Creative Office Space
- Two Suites Available, Can Be Combined or Leased Separately
- Open Floorplan Inferior With Polished Concrete Floors, Exposed Bean Ceilings, Private Office Suites, Conference Room, Restrooms, and Kitchenette
- Front + Rear Entrances With Gated Onsite Parking Lot
- Close to Downtown Culver City Restaurants, Art Galleries, and Night Life
- Adjacent to 10 Freeway Access and Metro Line Light Rail