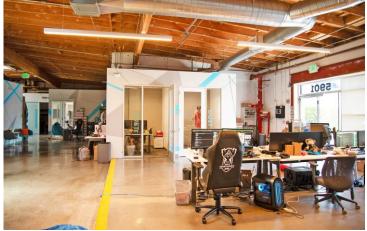

# **PROPERTY HIGHLIGHTS**

- Remodeled, State-of-the-Art Creative Office Space
- Two Suites Available, Can Be Combined or Leased Separately
- Open Floorplan Inferior With Polished Concrete Floors, Exposed Bean Ceilings, Private Office Suites, Conference Room, Restrooms, and Kitchenette
- Front + Rear Entrances With Gated Onsite Parking Lot
- Close to Downtown Culver City Restaurants, Art Galleries, and Night Life
- Adjacent to 10 Freeway Access and Metro Line Light Rail