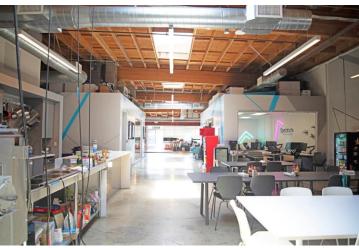

# **PROPERTY HIGHLIGHTS**

- Remodeled, State-of-the-Art Creative Office Space
- Two Suites Available, Can Be Combined or Leased Separately
- Open Floorplan Inferior With Polished Concrete Floors, Exposed Bean Ceilings, Private Office Suites, Conference Room, Restrooms, and Kitchenette
- Front + Rear Entrances With Gated Onsite Parking Lot
- Close to Downtown Culver City Restaurants, Art Galleries, and Night Life
- Adjacent to 10 Freeway Access and Metro Line Light Rail