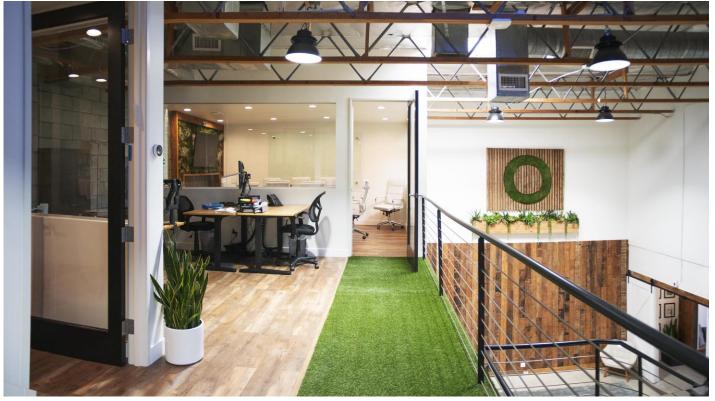

## **PROPERTY HIGHLIGHTS**

- Architecturally-Distinctive Creative Office Space With Warehouse
- Warehouse With 24' Ceilings, HVAC And Polished Concrete Floors
- High End Trophy Space
- Central Air-Conditioning
- Reception Area
- 3 Bathrooms
- Fully Built Out Kitchen
- Abundant Windows And Skylights Provided Excellent Natural Light

### **CREATIVE SUITE AVAILABLE**

8954 Ellis Avenue, Los Angeles, CA 90034