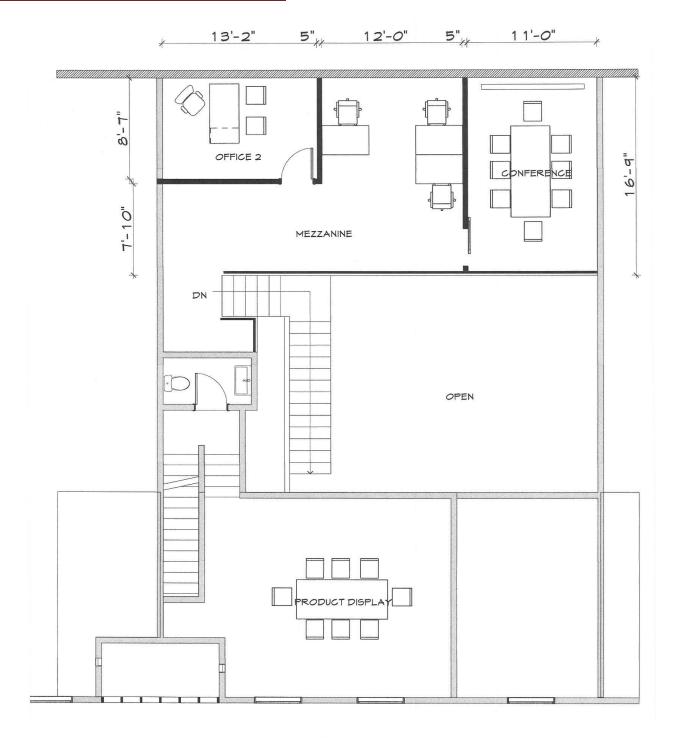

28388 Off: 310.839.3333 ext <sub>220</sub> Fax: 310.839.3382



#### 1539 SAWTELLE BOULEVARD, SUITE 18 | LOS ANGELES, CA 90025



### **CREATIVE SUITE AVAILABLE**

8954 Ellis Avenue, Los Angeles, CA 90034









1539 SAWTELLE BOULEVARD, SUITE 18 | LOS ANGELES, CA 90025

### **CREATIVE SUITE AVAILABLE**

8954 Ellis Avenue, Los Angeles, CA 90034











### **CREATIVE SUITE AVAILABLE**

8954 Ellis Avenue, Los Angeles, CA 90034









### **CREATIVE SUITE AVAILABLE**

8954 Ellis Avenue, Los Angeles, CA 90034













1539 SAWTELLE BOULEVARD, SUITE 18 | LOS ANGELES, CA 90025

### FOR LEASE CREATIVE SUITE AVAILABLE

8954 Ellis Avenue, Los Angeles, CA 90034



### **GROUND FLOOR**





### **CREATIVE SUITE AVAILABLE**

8954 Ellis Avenue, Los Angeles, CA 90034



### **SECOND FLOOR**







### **CREATIVE SUITE AVAILABLE**

8954 Ellis Avenue, Los Angeles, CA 90034





## **LOCATION HIGHLIGHTS**

- Less Than a Block From The 10 Freeway Access
- 5-Minute Walk to Downtown Culver City
- Corporate Neighbors Include HBO (New Headquarters), Apple, Amazon + Sony
- 10 Minutes Drive to Santa Monica + Beverly Hills
- 25 Minutes Drive to Downtown LA + LAX