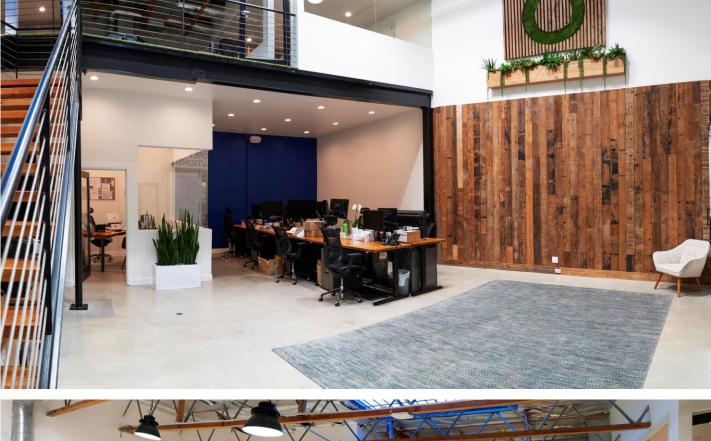

## **PROPERTY HIGHLIGHTS**

- Architecturally-Distinctive Creative Office Space With Warehouse
- Warehouse With 24' Ceilings, HVAC And Polished Concrete Floors
- High End Trophy Space
- Central Air-Conditioning
- Reception Area
- 3 Bathrooms
- Fully Built Out Kitchen
- Abundant Windows And Skylights Provided Excellent Natural Light