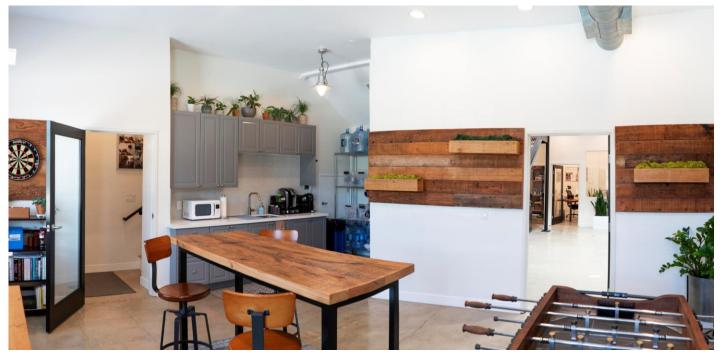

## **PROPERTY HIGHLIGHTS**

- Architecturally-Distinctive Creative Office Space With Warehouse
- Warehouse With 24' Ceilings, HVAC And Polished Concrete Floors
- High End Trophy Space
- Central Air-Conditioning
- Reception Area
- 3 Bathrooms
- Fully Built Out Kitchen
- Abundant Windows And Skylights Provided Excellent Natural Light

### **CREATIVE SUITE AVAILABLE**

8954 Ellis Avenue, Los Angeles, CA 90034

1539 SAWTELLE BOULEVARD, SUITE 18 | LOS ANGELES, CA 90025