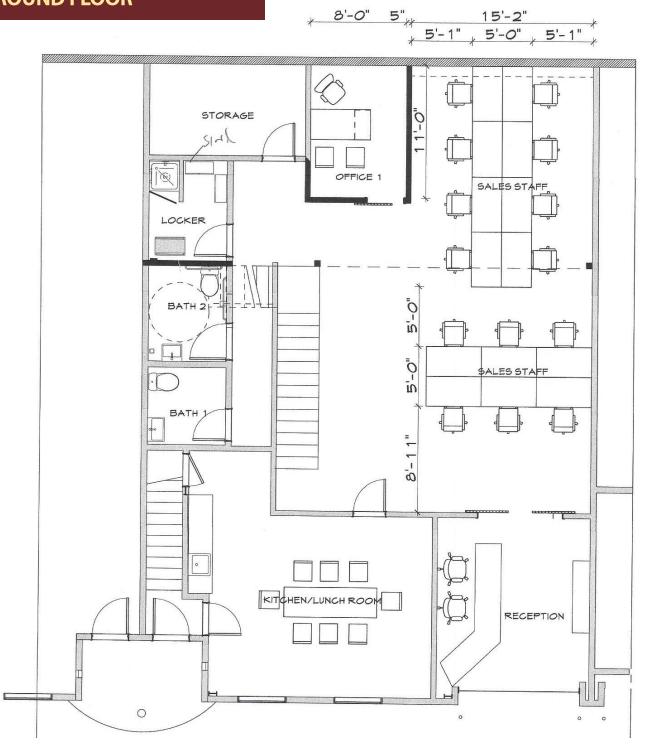

te – Tenant to Independently Verify



#### LANCE LEVIN, PRESIDENT

Lance@LancelotCommercial.com DRE#01128388 Off: 310.839.3333 ext <sub>220</sub> Fax: 310.839.3382



#### 1539 SAWTELLE BOULEVARD, SUITE 18 | LOS ANGELES, CA 90025



### **CREATIVE SUITE AVAILABLE**

8954 Ellis Avenue, Los Angeles, CA 90034









1539 SAWTELLE BOULEVARD, SUITE 18 | LOS ANGELES, CA 90025

### **CREATIVE SUITE AVAILABLE**

8954 Ellis Avenue, Los Angeles, CA 90034











### **CREATIVE SUITE AVAILABLE**

8954 Ellis Avenue, Los Angeles, CA 90034









### **CREATIVE SUITE AVAILABLE**

8954 Ellis Avenue, Los Angeles, CA 90034













1539 SAWTELLE BOULEVARD, SUITE 18 | LOS ANGELES, CA 90025

### FOR LEASE CREATIVE SUITE AVAILABLE

8954 Ellis Avenue, Los Angeles, CA 90034



### **GROUND FLOOR**





### **CREATIVE SUITE AVAILABLE**

8954 Ellis Avenue, Los Angeles, CA 90034



### **SECOND FLOOR**







### **CREATIVE SUITE AVAILABLE**

8954 Ellis Avenue, Los Angeles, CA 90034





## **LOCATION HIGHLIGHTS**

- Less Than a Block From The 10 Freeway Access
- 5-Minute Walk to Downtown Culver City
- Corporate Neighbors Include HBO (New Headquarters), Apple, Amazon + Sony
- 10 Minutes Drive to Santa Monica + Beverly Hills
- 25 Minutes Drive to Downtown LA + LAX