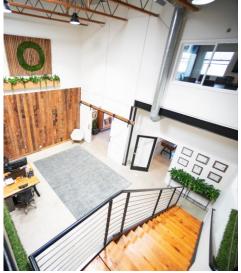

## **PROPERTY HIGHLIGHTS**

- Architecturally-Distinctive Creative Office Space With Warehouse
- Warehouse With 24' Ceilings, HVAC And Polished Concrete Floors
- High End Trophy Space
- Central Air-Conditioning
- Reception Area
- 3 Bathrooms
- Fully Built Out Kitchen
- Abundant Windows And Skylights Provided Excellent Natural Light