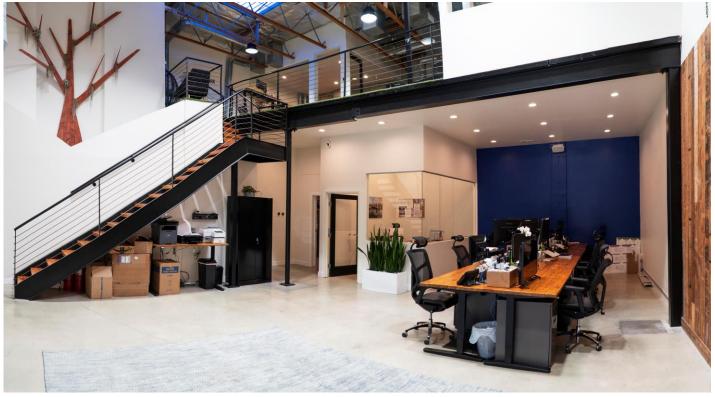

## **PROPERTY HIGHLIGHTS**

- Architecturally-Distinctive Creative Office Space With Warehouse
- Warehouse With 24' Ceilings, HVAC And Polished Concrete Floors
- High End Trophy Space
- Central Air-Conditioning
- Reception Area
- 3 Bathrooms
- Fully Built Out Kitchen
- Abundant Windows And Skylights Provided Excellent Natural Light

### **GROUND FLOOR**