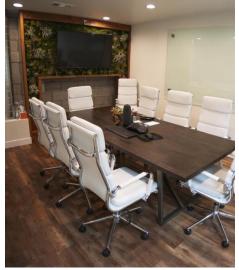

## **PROPERTY HIGHLIGHTS**

- Architecturally-Distinctive Creative Office Space With Warehouse
- Warehouse With 24' Ceilings, HVAC And Polished Concrete Floors
- High End Trophy Space
- Central Air-Conditioning
- Reception Area
- 3 Bathrooms
- Fully Built Out Kitchen
- Abundant Windows And Skylights Provided Excellent Natural Light