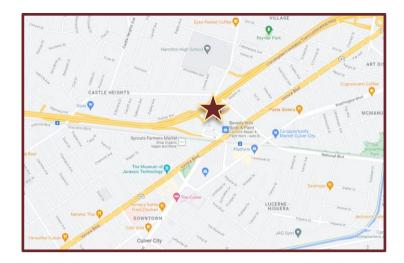

## **LOCATION HIGHLIGHTS**

- Less Than a Block From The 10 Freeway Access
- 5-Minute Walk to Downtown Culver City
- Corporate Neighbors Include HBO (New Headquarters), Apple, Amazon + Sony
- 10 Minutes Drive to Santa Monica + Beverly Hills
- 25 Minutes Drive to Downtown LA + LAX