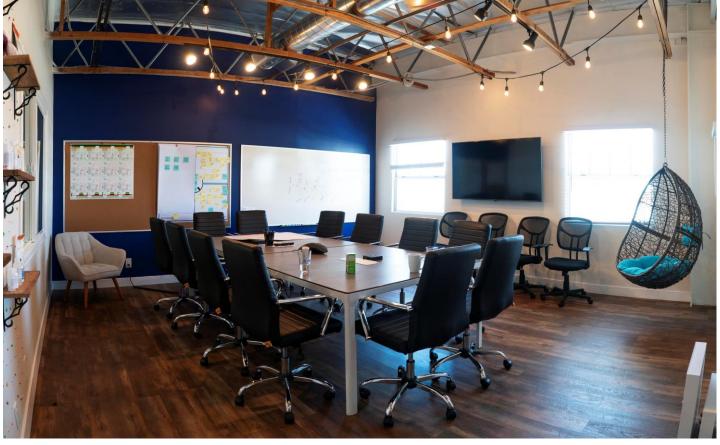

## **PROPERTY HIGHLIGHTS**

- Architecturally-Distinctive Creative Office Space With Warehouse
- Warehouse With 24' Ceilings, HVAC And Polished Concrete Floors
- High End Trophy Space
- Central Air-Conditioning
- Reception Area
- 3 Bathrooms
- Fully Built Out Kitchen
- Abundant Windows And Skylights Provided Excellent Natural Light

### FOR LEASE CREATIVE SUITE AVAILABLE

8954 Ellis Avenue, Los Angeles, CA 90034