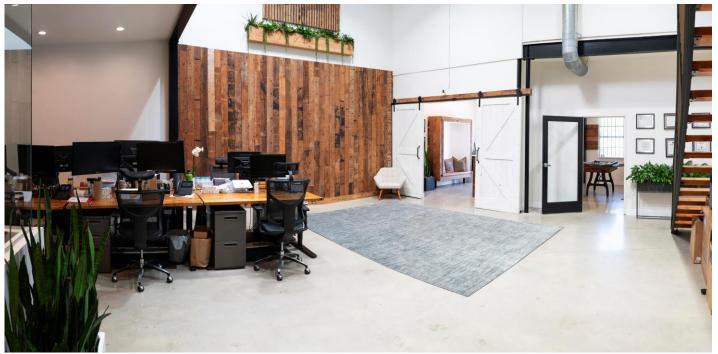

## **PROPERTY HIGHLIGHTS**

- Architecturally-Distinctive Creative Office Space With Warehouse
- Warehouse With 24' Ceilings, HVAC And Polished Concrete Floors
- High End Trophy Space
- Central Air-Conditioning
- Reception Area
- 3 Bathrooms
- Fully Built Out Kitchen
- Abundant Windows And Skylights Provided Excellent Natural Light

### **SECOND FLOOR**