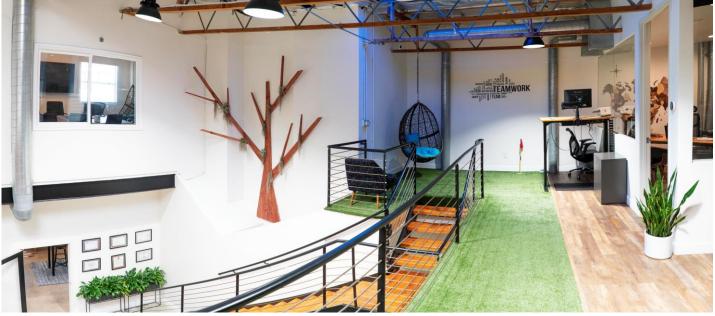

## **PROPERTY HIGHLIGHTS**

- Architecturally-Distinctive Creative Office Space With Warehouse
- Warehouse With 24' Ceilings, HVAC And Polished Concrete Floors
- High End Trophy Space
- Central Air-Conditioning
- Reception Area
- 3 Bathrooms
- Fully Built Out Kitchen
- Abundant Windows And Skylights Provided Excellent Natural Light

### **CREATIVE SUITE AVAILABLE**

8954 Ellis Avenue, Los Angeles, CA 90034