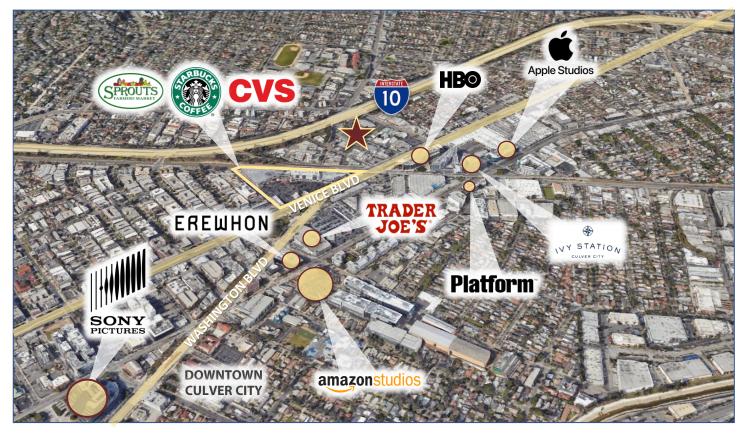

## **LOCATION HIGHLIGHTS**

- Less Than a Block From The 10 Freeway Access
- 5-Minute Walk to Downtown Culver City
- Corporate Neighbors Include HBO (New Headquarters), Apple, Amazon + Sony
- 10 Minutes Drive to Santa Monica + Beverly Hills
- 25 Minutes Drive to Downtown LA + LAX