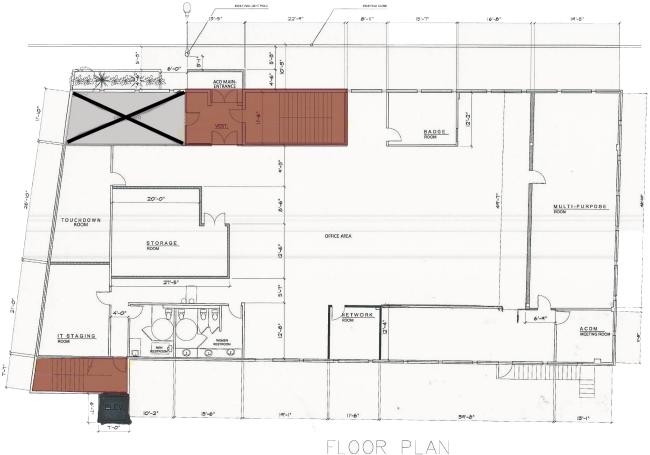

### **INTERIOR REMODELED (COMPLETED IN 2020)**

- Open Floor Plan
- Standard "Office Space"Layout
- Ample Space for 20-40
  Staff
- Reception Area
- 4 Private Offices
- 20 Workstations
- 2 Conference Rooms
- Private Restrooms, 2 Handicap
  Accessible
- 8' Finished Ceilings
- Drop Ceilings

SCALE:  $\frac{1}{6}$ " = 1'-0"

- Abundant Natural Light
- Hardwood Floors
- Central Heating
- Secure Storage

**APPROX. 7,456 SF FLEX SPACE** 

333 Centinela Avenue, Inglewood, CA 90302

**APPROX. 7,456 SF FLEX SPACE** 