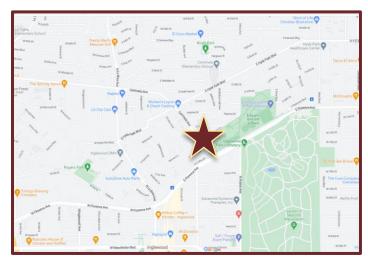

### **LOCATION HIGHLIGHTS**

- Directly Across From The Massive Edward Vincent Park
- Close to Sofi Stadium + Soon to Open Clippers
  Basketball Arena
- Walking Distance to Nearby Downtown Inglewood
- 5 Blocks From La Brea Metro Station
- 15 Minutes Drive to LAX, West LA + Culver City