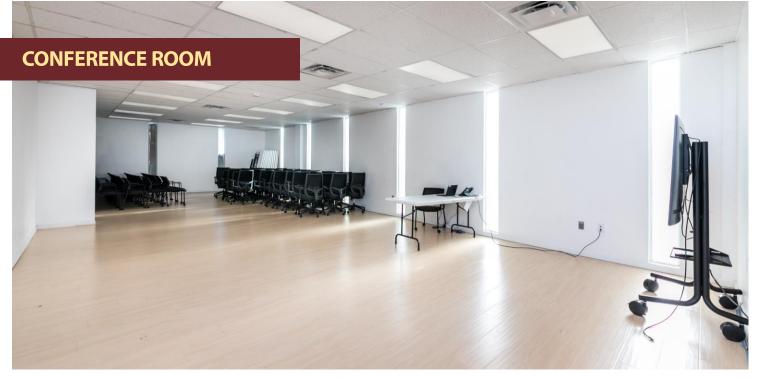

### **INTERIOR REMODELED (COMPLETED IN 2020)**

- Open Floor Plan
- Standard "Office Space"Layout
- Ample Space for 20-40
  Staff
- Reception Area
- 4 Private Offices
- 20 Workstations
- 2 Conference Rooms
- Private Restrooms, 2 Handicap
  Accessible
- 8' Finished Ceilings
- Drop Ceilings