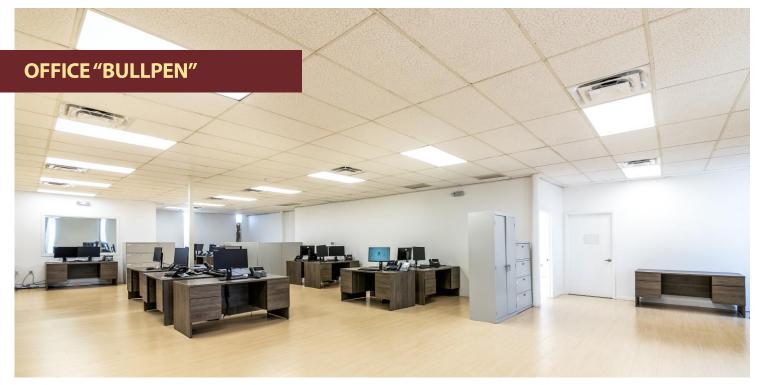

### **INTERIOR REMODELED (COMPLETED IN 2020)**

- Open Floor Plan
- Standard "Office Space"Layout
- Ample Space for 20-40
  Staff
- Reception Area
- 4 Private Offices
- 20 Workstations
- 2 Conference Rooms
- Private Restrooms, 2 Handicap
  Accessible
- 8' Finished Ceilings
- Drop Ceilings