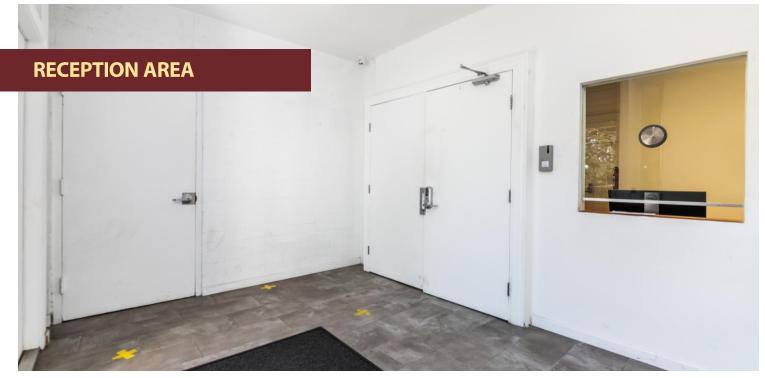

### **INTERIOR REMODELED (COMPLETED IN 2020)**

- Open Floor Plan
- Standard "Office Space"Layout
- Ample Space for 20-40
  Staff
- Reception Area
- 4 Private Offices
- 20 Workstations
- 2 Conference Rooms
- Private Restrooms, 2 Handicap
  Accessible
- 8' Finished Ceilings
- Drop Ceilings