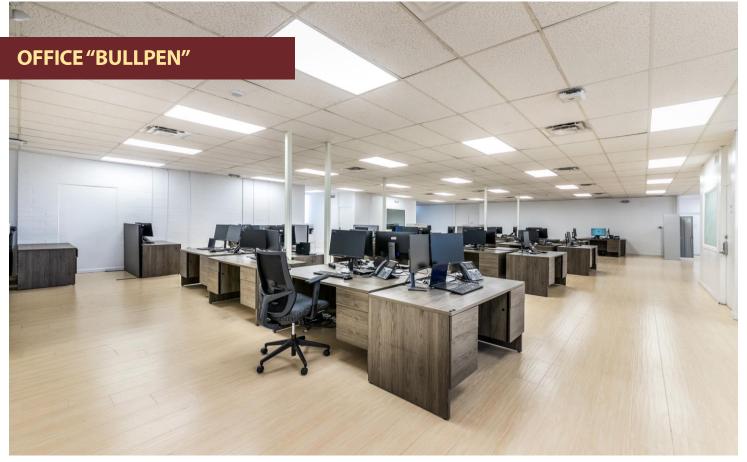

### **INTERIOR REMODELED (COMPLETED IN 2020)**

- Open Floor Plan
- Standard "Office Space"Layout
- Ample Space for 20-40
  Staff
- Reception Area
- 4 Private Offices
- 20 Workstations
- 2 Conference Rooms
- Private Restrooms, 2 Handicap
  Accessible
- 8' Finished Ceilings
- Drop Ceilings