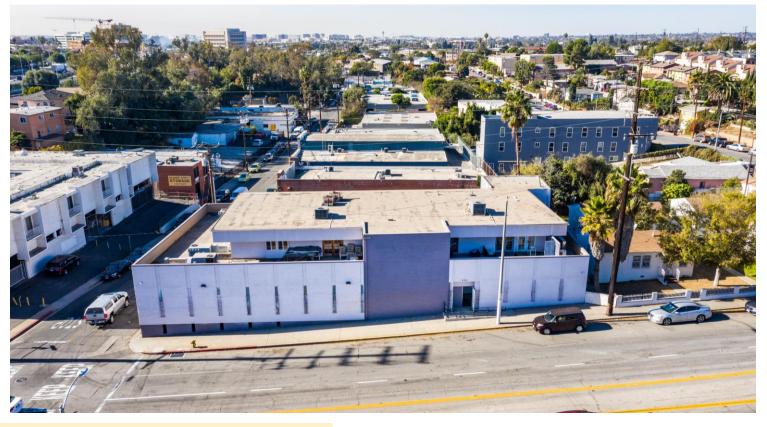

**APPROX. 7,456 SF FLEX SPACE** 

333 Centinela Avenue, Inglewood, CA 90302

Space Available Rental Rate Parking +/-7,456 SF +/-1.75 SF/Yr + NNN +/-37-Car Parking in Gated

#### **PROPERTY HIGHLIGHTS**

- Freestanding Building With Broad Frontage and High Street
  Visibility on Busy Centinela Avenue
- Interior Remodel (For Census Bureau) Completed in 2020
- Ample Workspace to Accommodate 20 40 Staff
- Gated Rear Parking Lot With +/-37 Spaces (Some Covered)

#### **APPROX. 7,456 SF FLEX SPACE**

333 Centinela Avenue, Inglewood, CA 90302