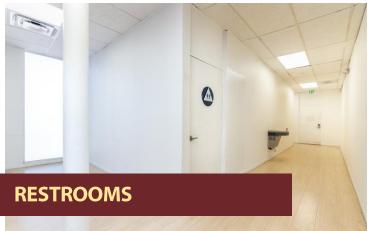

### **INTERIOR REMODELED (COMPLETED IN 2020)**

- Open Floor Plan
- Standard "Office Space"Layout
- Ample Space for 20-40
  Staff
- Reception Area
- 4 Private Offices
- 20 Workstations
- 2 Conference Rooms
- Private Restrooms, 2 Handicap
  Accessible
- 8' Finished Ceilings
- Drop Ceilings