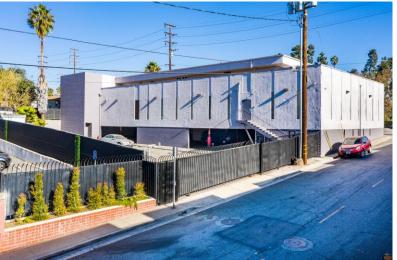

#### **PROPERTY HIGHLIGHTS**

- Freestanding Building With Broad Frontage and High Street
  Visibility on Busy Centinela Avenue
- Interior Remodel (For Census Bureau) Completed in 2020
- Ample Workspace to Accommodate 20 40 Staff
- Gated Rear Parking Lot With +/-37 Spaces (Some Covered)

#### **ONSITE PARKING**

- +/-37 Spaces in Rear Parking Lot With Electronically Controlled Gate
- Lot includes Some Cover Spaces in Carport Beneath the Building
- Additional Street Parking on Centinela Avenue