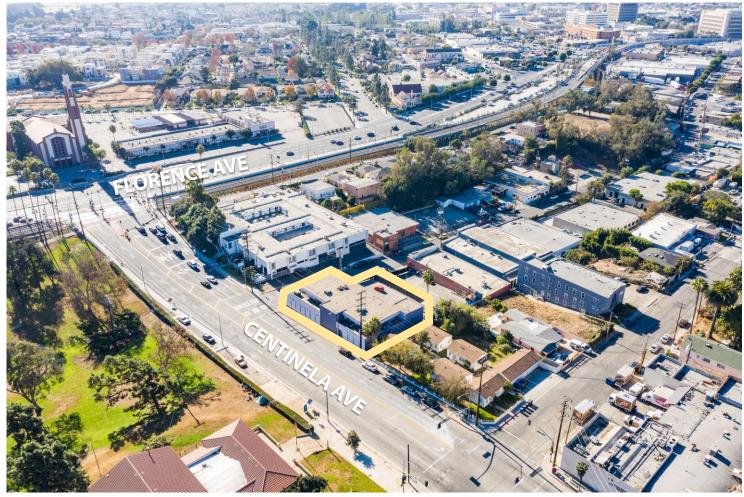

**APPROX. 7,456 SF FLEX SPACE** 

333 Centinela Avenue, Inglewood, CA 90302

Space Available Rental Rate Parking +/-7,456 SF +/-1.75 SF/Yr + NNN +/-37-Car Parking in Gated

#### **PROPERTY HIGHLIGHTS**

- Freestanding Building With Broad Frontage and High Street
  Visibility on Busy Centinela Avenue
- Interior Remodel (For Census Bureau) Completed in 2020
- Ample Workspace to Accommodate 20 40 Staff
- Gated Rear Parking Lot With +/-37 Spaces (Some Covered)

#### **APPROX. 7,456 SF FLEX SPACE**

333 Centinela Avenue, Inglewood, CA 90302