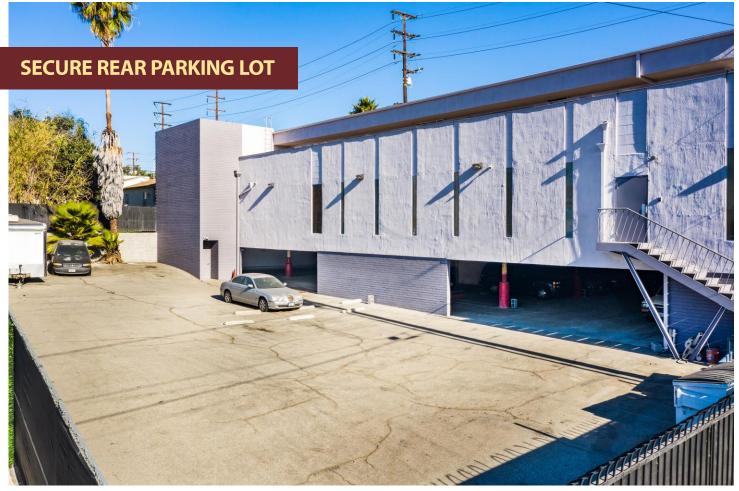

#### **PROPERTY HIGHLIGHTS**

- Freestanding Building With Broad Frontage and High Street
  Visibility on Busy Centinela Avenue
- Interior Remodel (For Census Bureau) Completed in 2020
- Ample Workspace to Accommodate 20 40 Staff
- Gated Rear Parking Lot With +/-37 Spaces (Some Covered)

#### **ONSITE PARKING**

- +/-37 Spaces in Rear Parking Lot With Electronically Controlled Gate
- Lot includes Some Cover Spaces in Carport Beneath the Building
- Additional Street Parking on Centinela Avenue