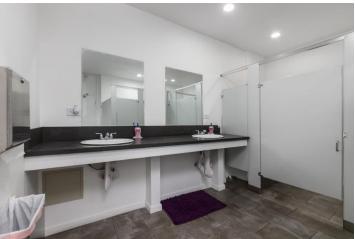

### **INTERIOR REMODELED (COMPLETED IN 2020)**

- Open Floor Plan
- Standard "Office Space"Layout
- Ample Space for 20-40
  Staff
- Reception Area
- 4 Private Offices
- 20 Workstations
- 2 Conference Rooms
- Private Restrooms, 2 Handicap
  Accessible
- 8' Finished Ceilings
- Drop Ceilings