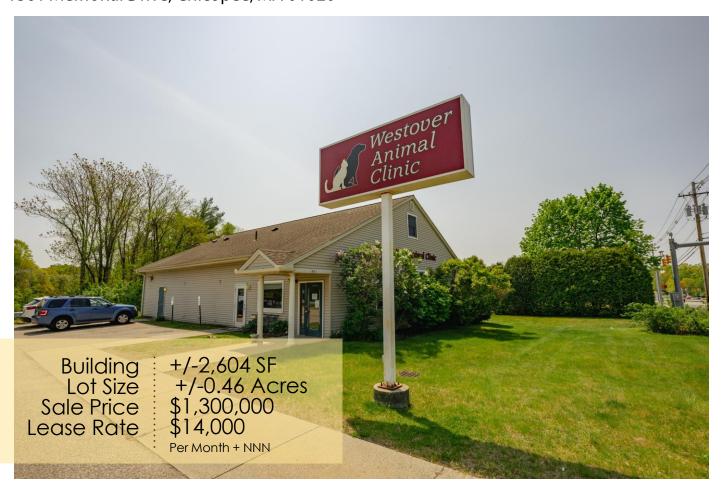

### FORMER VETERINARY CLINIC IN FREE-STANDING BUILDING

1361 Memorial Drive, Chicopee, MA 01020

#### PROPERTY HIGHLIGHTS

- Single Tenant Building Formerly Leased to Veterinary Clinic (The Only Clinic in Chicopee)
- Tenant Responsible for All Utilities
- Landlord Responsible for Roof + Structure
- +/-2,604 SF Freestanding Building on +/-0.46 Acre Lot
- 10 Parking Spaces in Onsite Lot