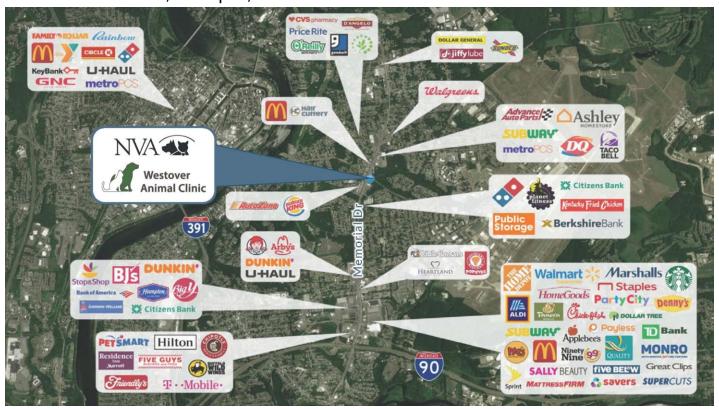

#### **LOCATION HIGHLIGHTS**

- Chicopee is the Second Largest City in Western
   Massachusetts and Connected to the Sprinafield MSA
- Strong Demographics Over 153,308 People Reside
   Within a 5-Mile Radius, Earning An Average Household
   Income of \$64,362+
- Neighboring Tenants Include Walgreens, CVS
   Pharmacy, Public Storage, KFC, Planet Fitness,
   Goodwill AutoZone, Advance Auto Parts, Speedway
   Burger King