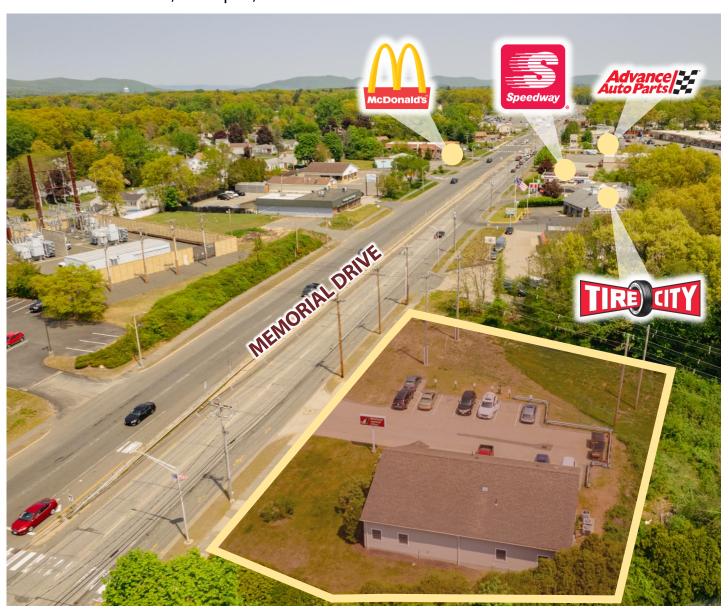

#### **LOCATION HIGHLIGHTS**

- Chicopee is the Second Largest City in Western
   Massachusetts and Connected to the Sprinafield MSA
- Strong Demographics Over 153,308 People Reside
   Within a 5-Mile Radius, Earning An Average Household
   Income of \$64,362+
- Neighboring Tenants Include Walgreens, CVS
   Pharmacy, Public Storage, KFC, Planet Fitness,
   Goodwill AutoZone, Advance Auto Parts, Speedway
   Burger King