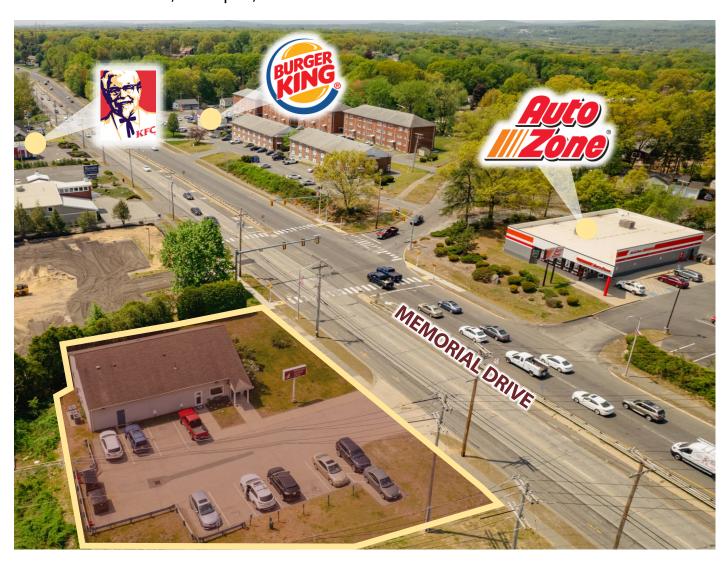

#### **LOCATION HIGHLIGHTS**

- Chicopee is the Second Largest City in Western
   Massachusetts and Connected to the Sprinafield MSA
- Strong Demographics Over 153,308 People Reside
   Within a 5-Mile Radius, Earning An Average Household
   Income of \$64,362+
- Neighboring Tenants Include Walgreens, CVS
   Pharmacy, Public Storage, KFC, Planet Fitness,
   Goodwill AutoZone, Advance Auto Parts, Speedway
   Burger King