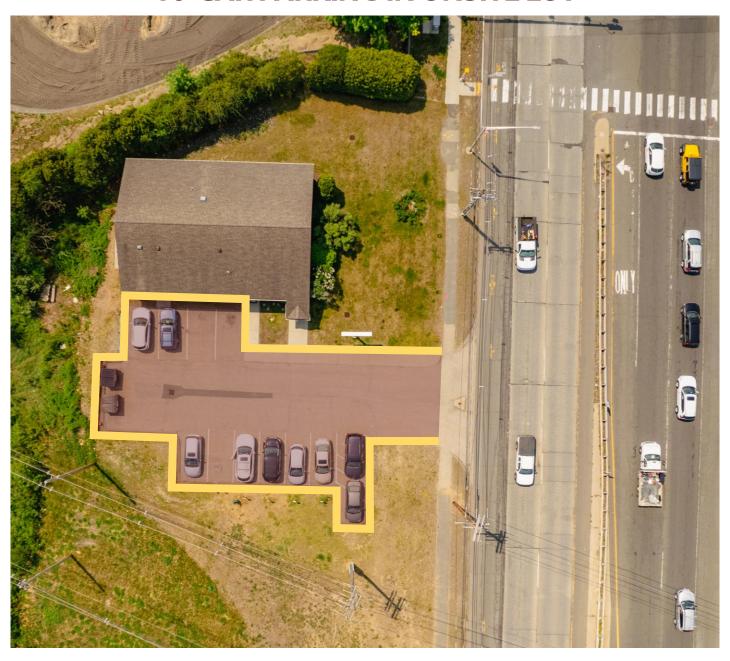

### FORMER VETERINARY CLINIC IN FREE-STANDING BUILDING



1361 Memorial Drive, Chicopee, MA 01020



#### PROPERTY HIGHLIGHTS

- Single Tenant Building Formerly Leased to Veterinary Clinic (The Only Clinic in Chicopee)
- Tenant Responsible for All Utilities
- Landlord Responsible for Roof + Structure
- +/-2,604 SF Freestanding Building on +/-0.46 Acre Lot
- 10 Parking Spaces in Onsite Lot

#### LANCE LEVIN, PRESIDENT

Lance@LancelotCommercial.com DRE#01128388 Off: 310.839.3333 ext 220 Fax: 310.839.3382



\*Square Footage Approximate – Buyer to Independently Verify



# FORMER VETERINARY CLINIC IN FREE-STANDING BUILDING



1361 Memorial Drive, Chicopee, MA 01020

#### **10-CAR PARKING IN ONSITE LOT**





# FORMER VETERINARY CLINIC IN FREE-STANDING BUILDING



1361 Memorial Drive, Chicopee, MA 01020





### **FOR SALE**

# VETERINARY CLINIC IN FREE-STANDING BUILDING



1361 Memorial Drive, Chicopee, MA 01020





## FORMER VETERINARY CLINIC IN FREE-STANDING BUILDING



1361 Memorial Drive, Chicopee, MA 01020



#### **LOCATION HIGHLIGHTS**

- Chicopee is the Second Largest City in Western
   Massachusetts and Connected to the Sprinafield MSA
- Strong Demographics Over 153,308 People Reside
   Within a 5-Mile Radius, Earning An Average Household
   Income of \$64,362+
- Neighboring Tenants Include Walgreens, CVS
   Pharmacy, Public Storage, KFC, Planet Fitness,
   Goodwill AutoZone, Advance Auto Parts, Speedway
   Burger King