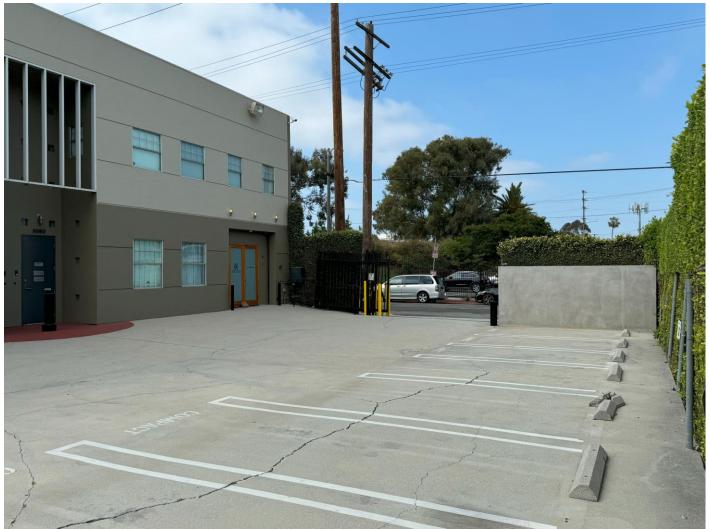

dditional fee

## **PROPERTY HIGHLIGHTS**

- +/-800 Professional Suite With a Private Entrance
- Open Floor Plan With One Executive Office, Private Restroom + Kitchenette
- Interior Features Hardwood Floors, Excellent Natural Light + Attractive City Views

#### LANCE LEVIN, PRESIDENT

Lance@LancelotCommercial.com DRE#01128388 Off: 310.839.3333 ext 220 Fax: 310.839.3382



#### \*\* Available July 1, 2024\*\*

\*Square Footage Approximate – Tenant to Independently Verify



### +/-800 SF SUITE WITH PRIVATE ENTRANCE

8950 Ellis Avenue, Los Angeles, CA 90034









#### +/-800 SF SUITE WITH PRIVATE ENTRANCE

8950 Ellis Avenue, Los Angeles, CA 90034





### **KITCHENETTE**

### **PRIVATE RESTROOM**





#### +/-800 SF SUITE WITH PRIVATE ENTRANCE

8950 Ellis Avenue, Los Angeles, CA 90034





### **GATED ONSITE PARKING LOT**



### +/-800 SF SUITE WITH PRIVATE ENTRANCE

8950 Ellis Avenue, Los Angeles, CA 90034





## **LOCATION HIGHLIGHTS**

- Less Than a Block From The 10 Freeway Access
- Walking distance to Several Popular Restaurants , Starbucks, Light Rail + Downtown Culver City
- Corporate Neighbors Include HBO (New Headquarters), Apple, Amazon + Sony
- 10 Minutes Drive to Santa Monica + Beverly Hills
- 25 Minutes Drive to Downtown LA + LAX