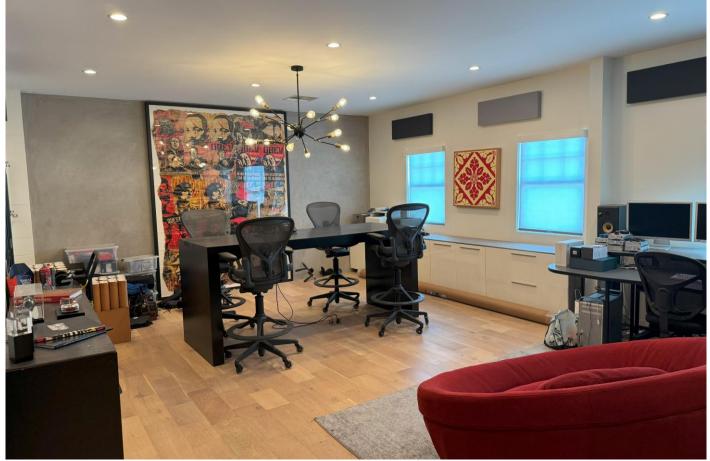

## **PROPERTY HIGHLIGHTS**

- +/-800 Professional Suite With a Private Entrance
- Open Floor Plan With One Executive Office, Private Restroom + Kitchenette
- Interior Features Hardwood Floors, Excellent Natural Light + Attractive City Views

#### +/-800 SF SUITE WITH PRIVATE ENTRANCE

8950 Ellis Avenue, Los Angeles, CA 90034