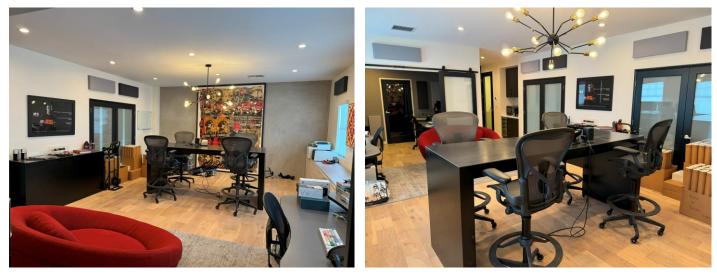

## **PROPERTY HIGHLIGHTS**

- +/-800 Professional Suite With a Private Entrance
- Open Floor Plan With One Executive Office, Private Restroom + Kitchenette
- Interior Features Hardwood Floors, Excellent Natural Light + Attractive City Views

#### +/-800 SF SUITE WITH PRIVATE ENTRANCE

8950 Ellis Avenue, Los Angeles, CA 90034