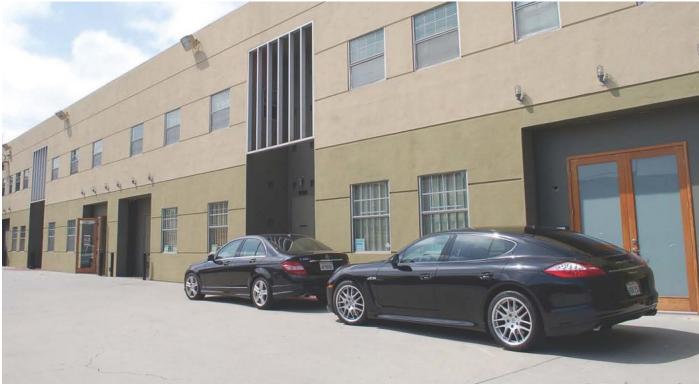

### +/-800 SF SUITE WITH PRIVATE ENTRANCE

8950 Ellis Avenue, Los Angeles, CA 90034





Space Available Rental Rate Parking

+/-800 SF \$3.10 PSF + \$0.39 PSF NNN Fee Available onsite for an additional fee

## **PROPERTY HIGHLIGHTS**

- +/-800 Professional Suite With a Private Entrance
- Open Floor Plan With One Executive Office, Private Restroom + Kitchenette
- Interior Features Hardwood Floors, Excellent Natural Light + Attractive City Views

#### LANCE LEVIN, PRESIDENT

Lance@LancelotCommercial.com DRE#01128388 Off: 310.839.3333 ext 220 Fax: 310.839.3382



#### \*\* Available July 1, 2024\*\*

\*Square Footage Approximate – Tenant to Independently Verify



### +/-800 SF SUITE WITH PRIVATE ENTRANCE

8950 Ellis Avenue, Los Angeles, CA 90034









#### +/-800 SF SUITE WITH PRIVATE ENTRANCE

8950 Ellis Avenue, Los Angeles, CA 90034





### **KITCHENETTE**

### **PRIVAT