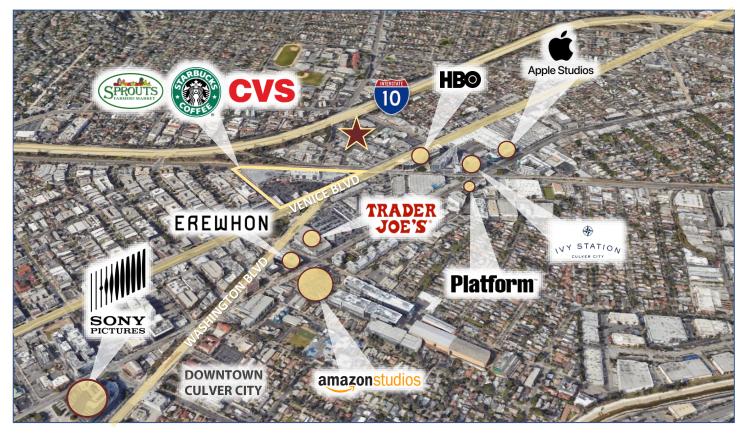

## **LOCATION HIGHLIGHTS**

- Less Than a Block From The 10 Freeway Access
- Walking distance to Several Popular Restaurants , Starbucks, Light Rail + Downtown Culver City
- Corporate Neighbors Include HBO (New Headquarters), Apple, Amazon + Sony
- 10 Minutes Drive to Santa Monica + Beverly Hills
- 25 Minutes Drive to Downtown LA + LAX