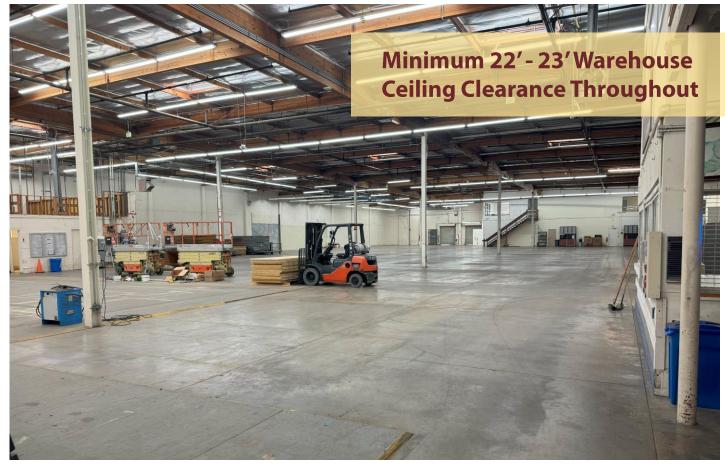

## **PROPERTY HIGHLIGHTS**

- Former Sony Prop Storage Building
- +/-70,000 SF -- 5,000 SF 2-Story Office Space and +/ 65,000 SF Warehouse Area
- +/-25,000 SF Bonus Mezzanine Former Prop Storage (Can Be Converted to Additional Warehouse Space)

## WAREHOUSE OVERVIEW

- Iron Fencing Surrounds Premises Securing a Private Compound Accessible via Driveway With Electronic Gated Entry
- 4 High-Loading Docks With Roll-Up Doors
- 8 Ground Level Roll-Up Doors
- 15' Covered Loading Door Canopy Affords
  Efficient Loading + Additional Bonus Storage