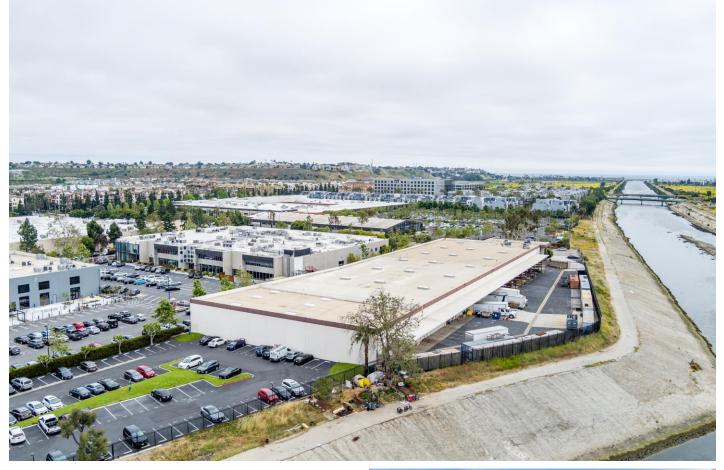

# **LOCATION HIGHLIGHTS**

- Corporate Neighbors Include Deutsch, Home Depot, Microsoft, Verizon + Irwin Naturals
- Walking Distance to the Runway at Playa Vista
  Featuring a Broad Range of Popular
  Restaurants + Shops