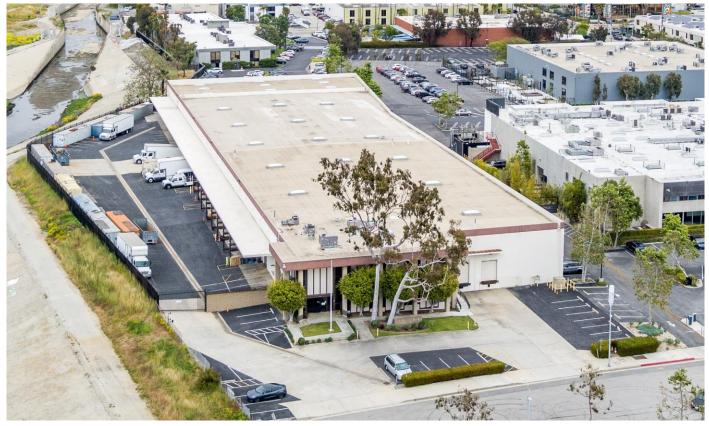

5300 Alla Road, Los Angeles, CA 90066

Space Available Rental Rate Parking +/-70,000 SF \$2.45 PSF + NNN +/-150 Spaces

## **PROPERTY HIGHLIGHTS**

- Former Sony Prop Storage Building
- +/-70,000 SF -- 5,000 SF 2-Story Office Space and +/ 65,000 SF Warehouse Area
- +/-25,000 SF Bonus Mezzanine Former Prop Storage (Can Be Converted to Additional Warehouse Space)

## WAREHOUSE OVERVIEW

- Iron Fencing Surrounds Premises Securing a Private Compound Accessible via Driveway With Electronic Gated Entry
- 4 High-Loading Docks With Roll-Up Doors
- 8 Ground Level Roll-Up Doors
- 15' Covered Loading Door Canopy Affords
  Efficient Loading + Additional Bonus Storage