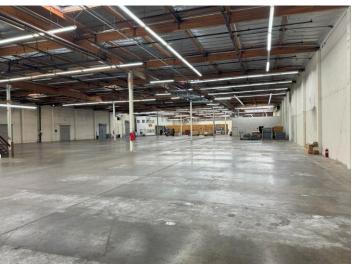

## **PROPERTY HIGHLIGHTS**

- Former Sony Prop Storage Building
- +/-70,000 SF -- 5,000 SF 2-Story Office Space and +/ 65,000 SF Warehouse Area
- +/-25,000 SF Bonus Mezzanine Former Prop Storage (Can Be Converted to Additional Warehouse Space)

## WAREHOUSE OVERVIEW

- Iron Fencing Surrounds Premises Securing a Private Compound Accessible via Driveway With Electronic Gated Entry
- 4 High-Loading Docks With Roll-Up Doors
- 8 Ground Level Roll-Up Doors
- 15' Covered Loading Door Canopy Affords
  Efficient Loading + Additional Bonus Storage