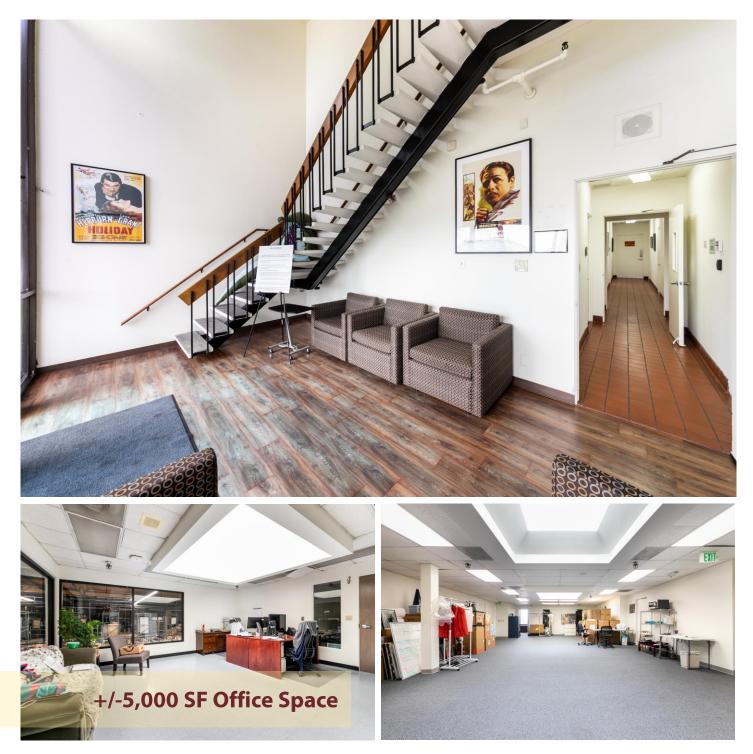

## **PROPERTY HIGHLIGHTS**

- Former Sony Prop Storage Building
- +/-70,000 SF -- 5,000 SF 2-Story Office Space and +/ 65,000 SF Warehouse Area
- +/-25,000 SF Bonus Mezzanine Former Prop Storage (Can Be Converted to Additional Warehouse Space)

## **SECOND FLOOR OFFICE**

1539 SAWTELLE BOULEVARD, SUITE 18 | LOS ANGELES, CA 90025