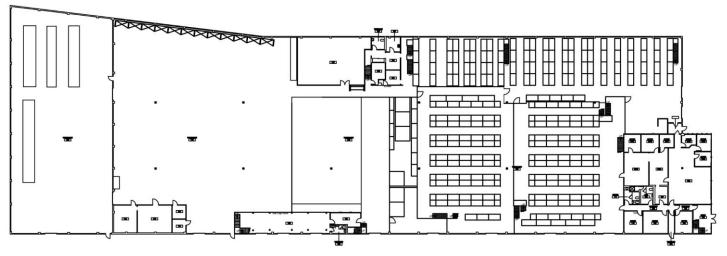

ace)

\*Square Footage Approximate – Tenant to Independently Verify



#### LANCE LEVIN, PRESIDENT

Lance@LancelotCommercial.com DRE#01128388 Off: 310.839.3333 ext <sub>220</sub> Fax: 310.839.3382





5300 Alla Road, Los Angeles, CA 90066





1539 SAWTELLE BOULEVARD, SUITE 18 | LOS ANGELES, CA 90025

5300 Alla Road, Los Angeles, CA 90066











1539 SAWTELLE BOULEVARD, SUITE 18 | LOS ANGELES, CA 90025



5300 Alla Road, Los Angeles, CA 90066



## WAREHOUSE OVERVIEW

- Iron Fencing Surrounds Premises Securing a Private Compound Accessible via Driveway With Electronic Gated Entry
- 4 High-Loading Docks With Roll-Up Doors
- 8 Ground Level Roll-Up Doors
- 15' Covered Loading Door Canopy Affords
  Efficient Loading + Additional Bonus Storage







5300 Alla Road, Los Angeles, CA 90066



# **FIRST FLOOR LAYOUT**



## **SECOND FLOOR OFFICE**



1539 SAWTELLE BOULEVARD, SUITE 18 | LOS ANGELES, CA 90025







# **LOCATION HIGHLIGHTS**

- Corporate Neighbors Include Deutsch, Home Depot, Microsoft, Verizon + Irwin Naturals
- Walking Distance to the Runway at Playa Vista
  Featuring a Broad Range of Popular
  Restaurants + Shops