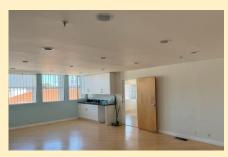

#### **PROPERTY HIGHLIGHTS**

- Second Floor Suites Available in 4-Story Office Building
- Suites B + C Ideal For Therapists Office
- Suite A +/-528 SF \$1,950 (+/-440 SF Usable)
- Suite B +/-216 SF \$950 (+/-180 SF Usable)
- Suit C +/-120 SF \$700 (+/-100 SF Usable)
- Elevator + Central Air Conditioning
- Excellent Natural Light
- Parking Available in Adjacent Lot