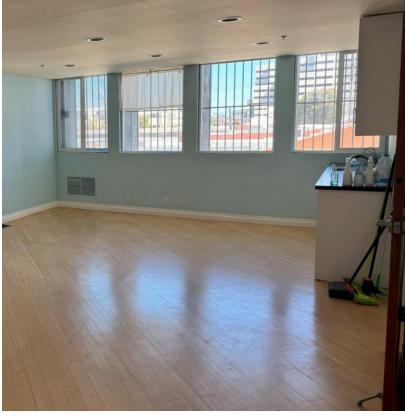

#### **PROPERTY HIGHLIGHTS**

- Second Floor Suites Available in 4-Story Office Building
- Suites B + C Ideal For Therapists Office
- Suite A +/-528 SF \$1,950 (+/-440 SF Usable)
- Suite B +/-216 SF \$950 (+/-180 SF Usable)
- Suit C +/-120 SF \$700 (+/-100 SF Usable)
- Elevator + Central Air Conditioning
- Excellent Natural Light
- Parking Available in Adjacent Lot