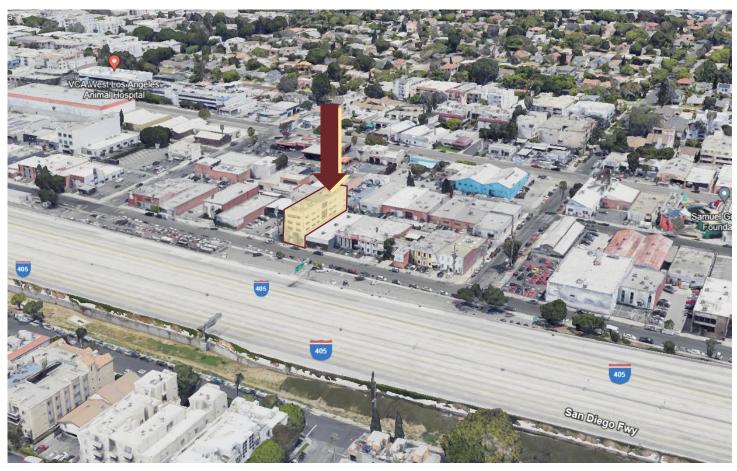

#### **LOCATION HIGHLIGHTS**

- Half Block From The 405 Freeway at Santa Monica Boulevard
- Short Drive to Brentwood, Bel Air and Santa Monica
- Near Several Popular Restaurants in Little Osaka (Japan Town) including Plan Check, Hayama, Tempera House, Blackbeard's Crafts & More
- Close to Equinox Athletic Club and City of Los Angeles Building & Safety Offices