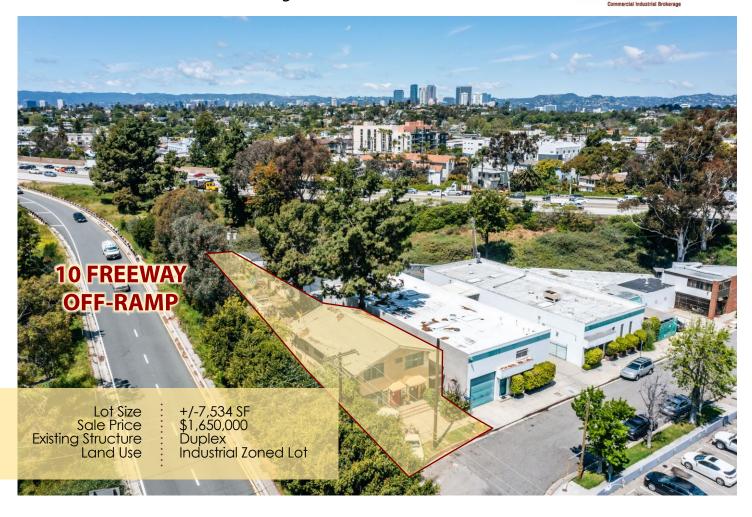

#### APPROX. 2,602 SF DUPLEX ON 7,534 SF INDUSTRIAL LOT FOR OWNER-USER OR INVESTMENT OPPORTUNITY

LANCELOT

3393-3395 Livonia Avenue, Los Angeles, CA 90034

#### **PROPERTY HIGHLIGHTS**

- +/-7,534 SF Lot With Approx. 2,602 SF 2-Story Duplex
- Owner-User or Investment Opportunity
- Suitable for Contractor's Yard, Outside
  Storage/Showroom, or Small Development
- Situated Immediately Adjacent to the 10 Freeway Off-Ramp, 1-Block From the 10 Freeway On-Ramp at Robertson Blvd + National Blvd