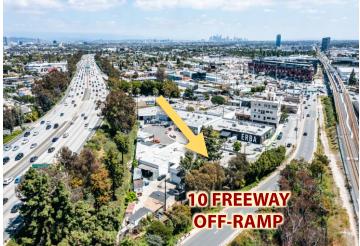

#### **PROPERTY HIGHLIGHTS**

- +/-7,534 SF Lot With Approx. 2,602 SF 2-Story Duplex
- Owner-User or Investment Opportunity
- Suitable for Contractor's Yard, Outside
  Storage/Showroom, or Small Development
- Situated Immediately Adjacent to the 10 Freeway Off-Ramp, 1-Block From the 10 Freeway On-Ramp at Robertson Blvd + National Blvd