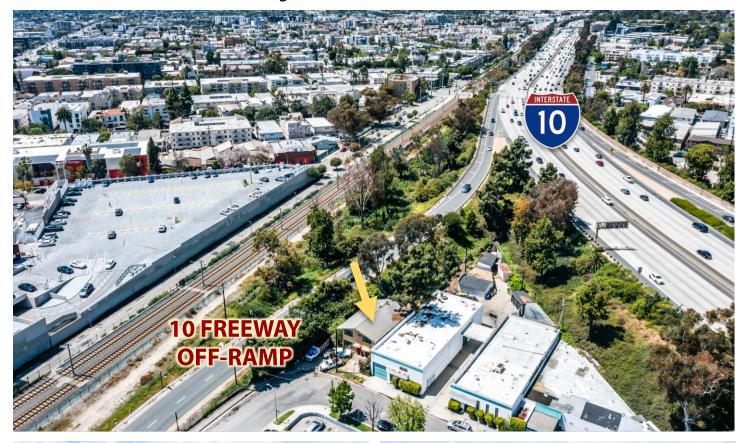

#### **PROPERTY HIGHLIGHTS**

- +/-7,534 SF Lot With Approx. 2,602 SF 2-Story Duplex
- Owner-User or Investment Opportunity
- Suitable for Contractor's Yard, Outside
  Storage/Showroom, or Small Development
- Situated Immediately Adjacent to the 10 Freeway Off-Ramp, 1-Block From the 10 Freeway On-Ramp at Robertson Blvd + National Blvd

#### **LOCATION HIGHLIGHTS**

Walking Distance Downtown Culver City, Metro Station + HBO Headquarters