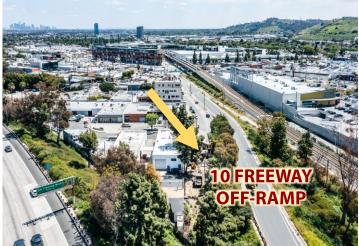

#### **PROPERTY HIGHLIGHTS**

- +/-7,534 SF Lot With Approx. 2,602 SF 2-Story Duplex
- Owner-User or Investment Opportunity
- Suitable for Contractor's Yard, Outside
  Storage/Showroom, or Small Development
- Situated Immediately Adjacent to the 10 Freeway Off-Ramp, 1-Block From the 10 Freeway On-Ramp at Robertson Blvd + National Blvd