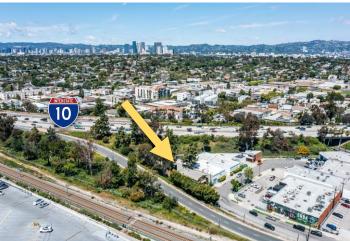

#### **PROPERTY HIGHLIGHTS**

- +/-7,534 SF Lot With Approx. 2,602 SF 2-Story Duplex
- Owner-User or Investment Opportunity
- Suitable for Contractor's Yard, Outside
  Storage/Showroom, or Small Development
- Situated Immediately Adjacent to the 10 Freeway Off-Ramp, 1-Block From the 10 Freeway On-Ramp at Robertson Blvd + National Blvd

#### **LOCATION HIGHLIGHTS**

Walking Distance Downtown Culver City, Metro Station + HBO Headquarters