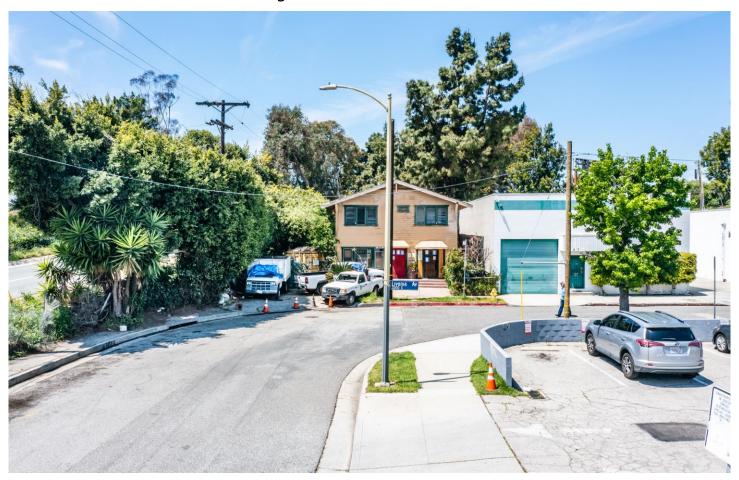

#### APPROX. 2,602 SF DUPLEX ON 7,534 SF INDUSTRIAL LOT FOR OWNER-USER OR INVESTMENT OPPORTUNITY

LANCELOT

3393-3395 Livonia Avenue, Los Angeles, CA 90034

#### **PROPERTY HIGHLIGHTS**

- +/-7,534 SF Lot With Approx. 2,602 SF 2-Story Duplex
- Owner-User or Investment Opportunity
- Suitable for Contractor's Yard, Outside
  Storage/Showroom, or Small Development
- Situated Immediately Adjacent to the 10 Freeway Off-Ramp, 1-Block From the 10 Freeway On-Ramp at Robertson Blvd + National Blvd