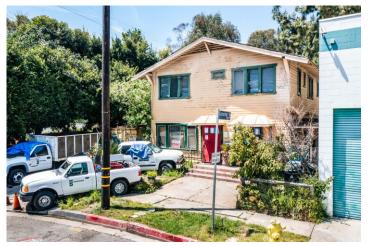

#### APPROX. 2,602 SF DUPLEX ON 7,534 SF INDUSTRIAL LOT FOR OWNER-USER OR INVESTMENT OPPORTUNITY

LANCELOT

3393-3395 Livonia Avenue, Los Angeles, CA 90034

#### **PROPERTY HIGHLIGHTS**

- +/-7,534 SF Lot With Approx. 2,602 SF 2-Story Duplex
- Owner-User or Investment Opportunity
- Suitable for Contractor's Yard, Outside
  Storage/Showroom, or Small Development
- Situated Immediately Adjacent to the 10 Freeway Off-Ramp, 1-Block From the 10 Freeway On-Ramp at Robertson Blvd + National Blvd