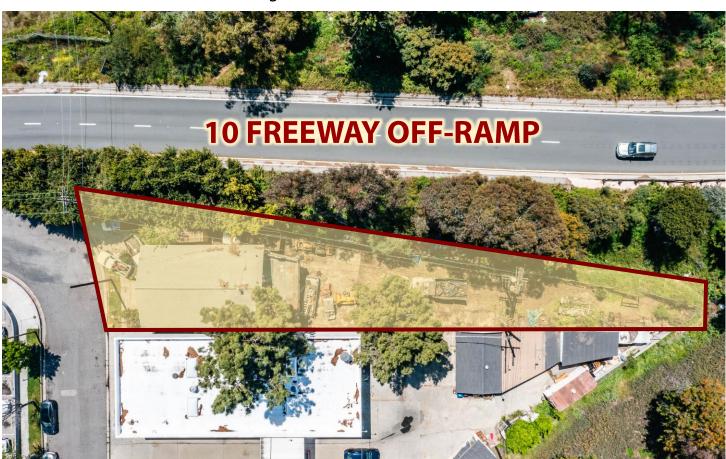

#### **PROPERTY HIGHLIGHTS**

- +/-7,534 SF Lot With Approx. 2,602 SF 2-Story Duplex
- Owner-User or Investment Opportunity
- Suitable for Contractor's Yard, Outside
  Storage/Showroom, or Small Development
- Situated Immediately Adjacent to the 10 Freeway Off-Ramp, 1-Block From the 10 Freeway On-Ramp at Robertson Blvd + National Blvd