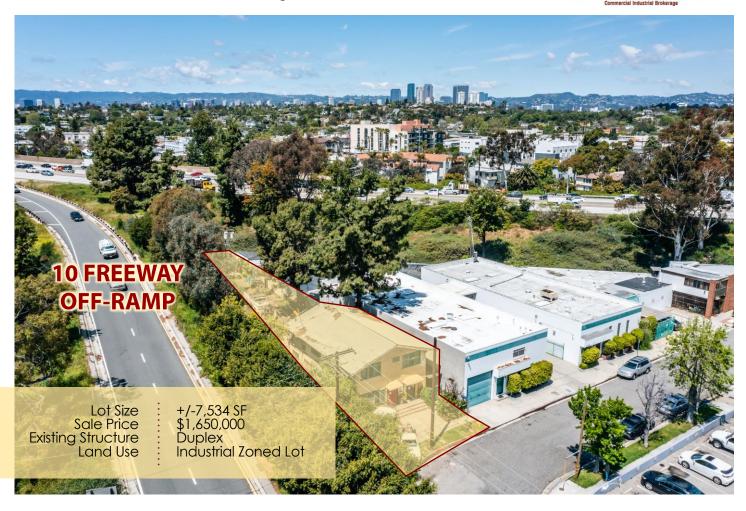

#### APPROX. 2,602 SF DUPLEX ON 7,534 SF INDUSTRIAL LOT FOR OWNER-USER OR INVESTMENT OPPORTUNITY

LANCELOT

3393-3395 Livonia Avenue, Los Angeles, CA 90034

#### **PROPERTY HIGHLIGHTS**

- +/-7,534 SF Lot With Approx. 2,602 SF 2-Story Duplex
- Owner-User or Investment Opportunity
- Suitable for Contractor's Yard, Outside
  Storage/Showroom, or Small Development
- Situated Immediately Adjacent to the 10 Freeway Off-Ramp, 1-Block From the 10 Freeway On-Ramp at Robertson Blvd + National Blvd