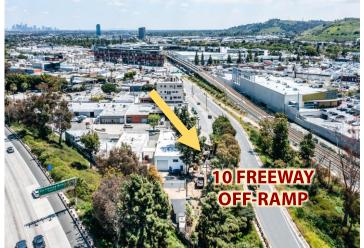

#### **PROPERTY HIGHLIGHTS**

- +/-7,534 SF Lot With Approx. 2,602 SF 2-Story Duplex
- Owner-User or Investment Opportunity
- Suitable for Contractor's Yard, Outside
  Storage/Showroom, or Small Development
- Situated Immediately Adjacent to the 10 Freeway Off-Ramp, 1-Block From the 10 Freeway On-Ramp at Robertson Blvd + National Blvd