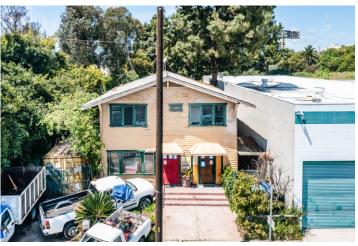

#### APPROX. 2,602 SF DUPLEX ON 7,534 SF INDUSTRIAL LOT FOR OWNER-USER OR INVESTMENT OPPORTUNITY

LANCELOT

3393-3395 Livonia Avenue, Los Angeles, CA 90034

#### **PROPERTY HIGHLIGHTS**

- +/-7,534 SF Lot With Approx. 2,602 SF 2-Story Duplex
- Owner-User or Investment Opportunity
- Suitable for Contractor's Yard, Outside
  Storage/Showroom, or Small Development
- Situated Immediately Adjacent to the 10 Freeway Off-Ramp, 1-Block From the 10 Freeway On-Ramp at Robertson Blvd + National Blvd