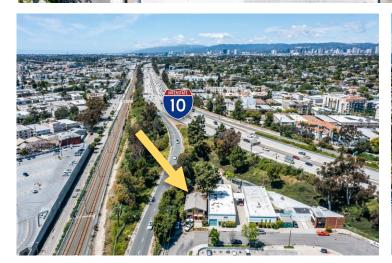

#### **PROPERTY HIGHLIGHTS**

- +/-7,534 SF Lot With Approx. 2,602 SF 2-Story Duplex
- Owner-User or Investment Opportunity
- Suitable for Contractor's Yard, Outside
  Storage/Showroom, or Small Development
- Situated Immediately Adjacent to the 10 Freeway Off-Ramp, 1-Block From the 10 Freeway On-Ramp at Robertson Blvd + National Blvd

#### **LOCATION HIGHLIGHTS**

Walking Distance Downtown Culver City, Metro Station + HBO Headquarters