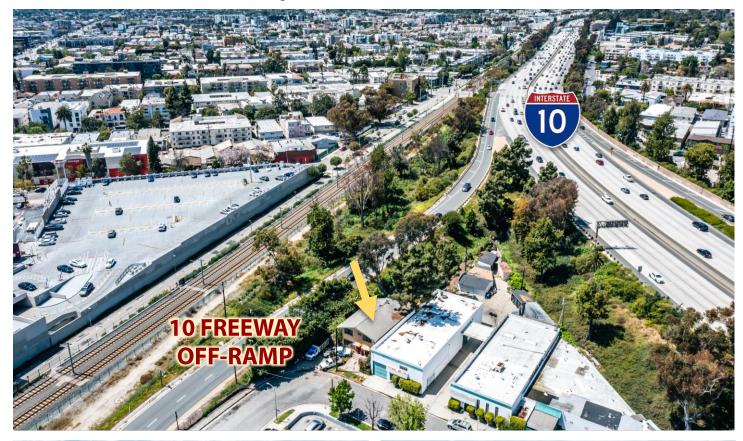

#### **PROPERTY HIGHLIGHTS**

- +/-7,534 SF Lot With Approx. 2,602 SF 2-Story Duplex
- Owner-User or Investment Opportunity
- Suitable for Contractor's Yard, Outside
  Storage/Showroom, or Small Development
- Situated Immediately Adjacent to the 10 Freeway Off-Ramp, 1-Block From the 10 Freeway On-Ramp at Robertson Blvd + National Blvd

#### **LOCATION HIGHLIGHTS**

Walking Distance Downtown Culver City, Metro Station + HBO Headquarters