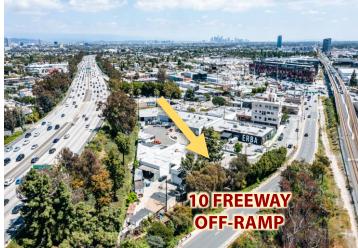

#### **PROPERTY HIGHLIGHTS**

- +/-7,534 SF Lot With Approx. 2,602 SF 2-Story Duplex
- Owner-User or Investment Opportunity
- Suitable for Contractor's Yard, Outside
  Storage/Showroom, or Small Development
- Situated Immediately Adjacent to the 10 Freeway Off-Ramp, 1-Block From the 10 Freeway On-Ramp at Robertson Blvd + National Blvd