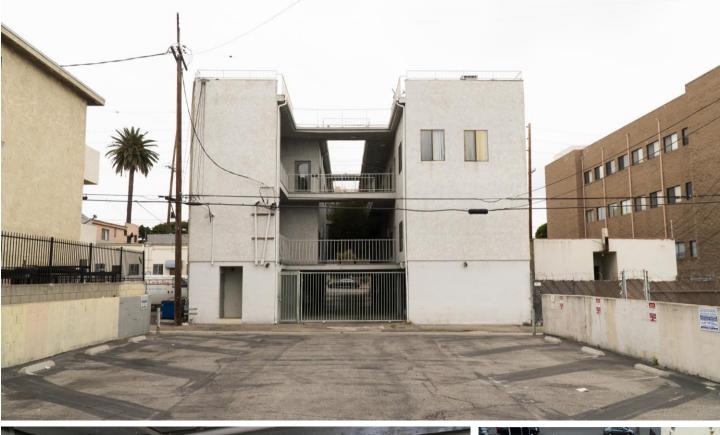

1539 Sawtelle Boulevard, Los Angeles, CA 90025

Space Available Rental Rate Parking +/-210-329 SF \$700 - \$800 Per Month Gated Onsite Lot

#### **PROPERTY HIGHLIGHTS**

- Three Suites Available in 2-Story Office Building
- Available Separately, Or Can Be Combined
- Suite 18A 329 SF \$800 Per Month (160 SF Usable)
- Suite 18B 267 SF \$750 Per Month (130 SF Usable)
- Suite 18C 210 SF \$700 Per Month (102 SF Usable)
- Reception Area Available For An Additional \$250 Per Month
- Potential For Conference Room or Executive Office
- Suites With Central Air Conditioning + Building With Elevator
- Gated Ground Level Parking