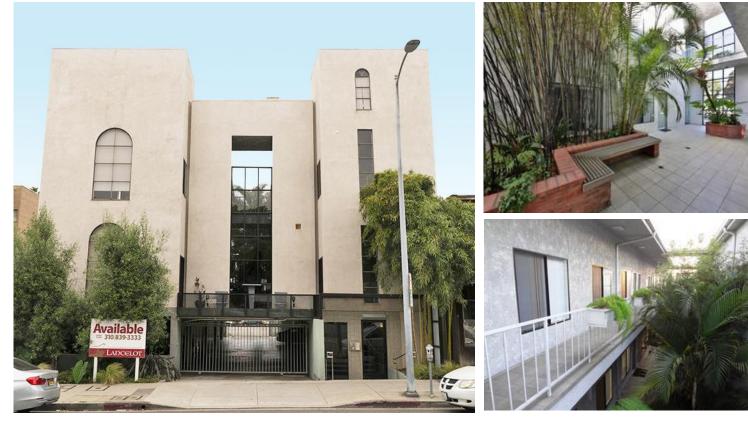

1539 Sawtelle Boulevard, Los Angeles, CA 90025

Space Available Rental Rate Parking +/-210-329 SF \$700 - \$800 Per Month Gated Onsite Lot

#### **PROPERTY HIGHLIGHTS**

- Three Suites Available in 2-Story Office Building
- Available Separately, Or Can Be Combined
- Suite 18A 329 SF \$800 Per Month (160 SF Usable)
- Suite 18B 267 SF \$750 Per Month (130 SF Usable)
- Suite 18C 210 SF \$700 Per Month (102 SF Usable)
- Reception Area Available For An Additional \$250 Per Month
- Potential For Conference Room or Executive Office
- Suites With Central Air Conditioning + Building With Elevator
- Gated Ground Level Parking