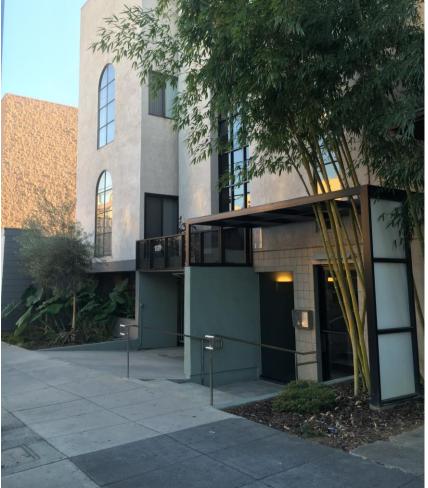

#### **PROPERTY HIGHLIGHTS**

- Three Suites Available in 2-Story Office Building
- Available Separately, Or Can Be Combined
- Suite 18A 329 SF \$800 Per Month (160 SF Usable)
- Suite 18B 267 SF \$750 Per Month (130 SF Usable)
- Suite 18C 210 SF \$700 Per Month (102 SF Usable)
- Reception Area Available For An Additional \$250 Per Month
- Potential For Conference Room or Executive Office
- Suites With Central Air Conditioning + Building With Elevator
- Gated Ground Level Parking

#### **LOCATION HIGHLIGHTS**

- 1-Block From The 405 Freeway at Santa Monica Blvd
- Short drive to Brentwood, Bel Air and Santa Monica
- Within Walking Distance to Several Popular Restaurants in Little Osaka (Japan Town) including Plan Check, Hayama, Tempera House, Blackbeard's Crafts & More
- Close to Equinox Athletic Club and City of Los Angeles Building & Safety Offices