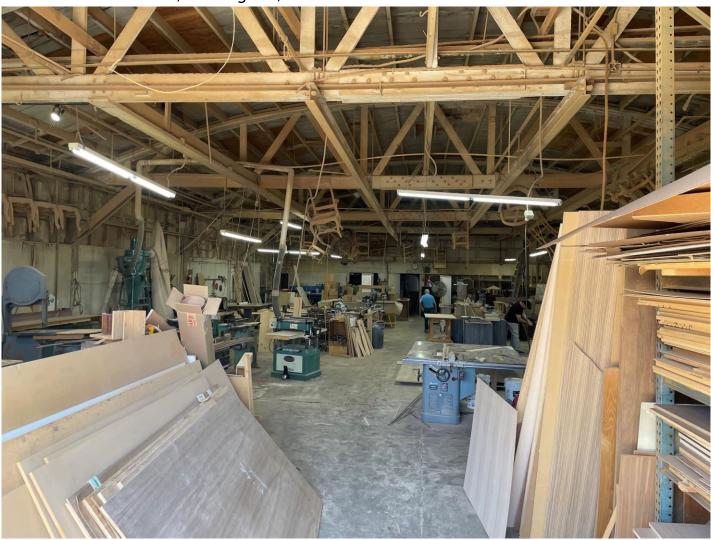

### **PROPERTY HIGHLIGHTS**

- Prime Location on Jefferson Boulevard Just East of Culver City in West Adams Arts District
- Building Ideal For Manufacturing, Storage, Distribution, or a Range of Potential Alternative Industrial Uses
- Warehouse Interior Features High Bow Truss Ceilings, and Large, Ground-Level Loading Bay Door Positioned off the Rear Alley

### APPROX. 4,100 – 5,300 SF INDUSTRIAL BUILDING IDEAL FOR MANUFACTURING + DISTRIBUTION

4606 W. Jefferson Blvd, Los Angeles, CA 90016

 Warehouse Interior High Bow Truss Ceilings and Large, Ground-Level Loading Bay Door Positioned off the Alley