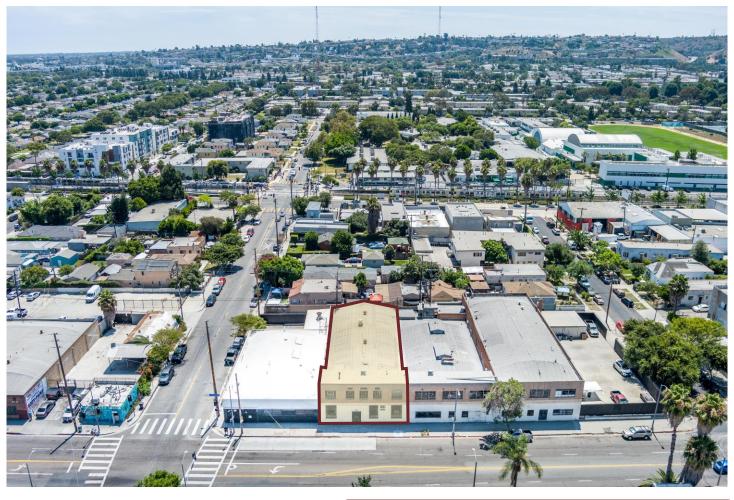

### APPROX. 4,100 – 5,300 SF INDUSTRIAL BUILDING IDEAL FOR MANUFACTURING + DISTRIBUTION

4606 W. Jefferson Blvd, Los Angeles, CA 90016