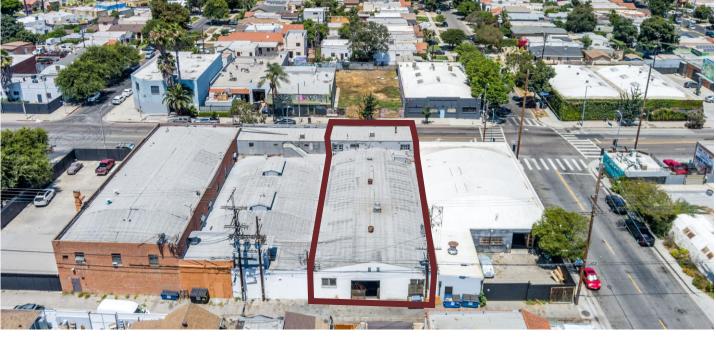

\*Square Footage Approximate – Tenant to Independently Verify

Lance@LancelotCommercial.com DRE#01128388 Off: 310.839.3333 ext <sub>220</sub> Fax: 310.839.3382

+/-4,100 SF With Potential For

Expansion to +/-5,300 SF

### APPROX. 4,100 – 5,300 SF INDUSTRIAL BUILDING IDEAL FOR MANUFACTURING + DISTRIBUTION

4606 W. Jefferson Blvd, Los Angeles, CA 90016

 Warehouse Interior High Bow Truss Ceilings and Large, Ground-Level Loading Bay Door Positioned off the Alley