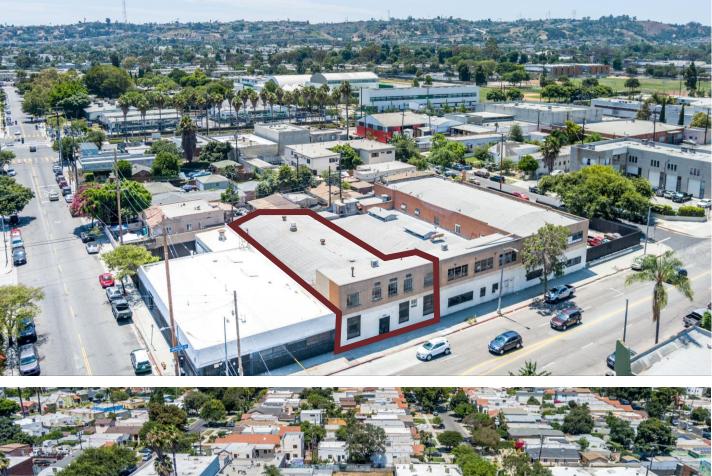

#### APPROX. 4,100 – 5,300 SF INDUSTRIAL BUILDING IDEAL FOR MANUFACTURING + DISTRIBUTION

4606 W. Jefferson Blvd, Los Angeles, CA 90016

Space Available Rental Rate Parking +/-4,100 – 5,300 SF \$1.79 PSF + \$0.14 NNN Street Parking

### **PROPERTY HIGHLIGHTS**

- Prime Location on Jefferson Boulevard Just East of Culver City in West Adams Arts District
- Building Ideal For Manufacturing, Storage, Distribution, or a Range of Potential Alternative Industrial Uses
- Warehouse Interior Features High Bow Truss Ceilings, and Large, Ground-Level Loading Bay Door Positioned off the Rear Alley

\*Square Footage Approximate – Tenant to Independently Verify

Lance@LancelotCommercial.com DRE#01128388 Off: 310.839.3333 ext <sub>220</sub> Fax: 310.839.3382

+/-4,100 SF With Potential For

Expansion to +/-5,300 SF