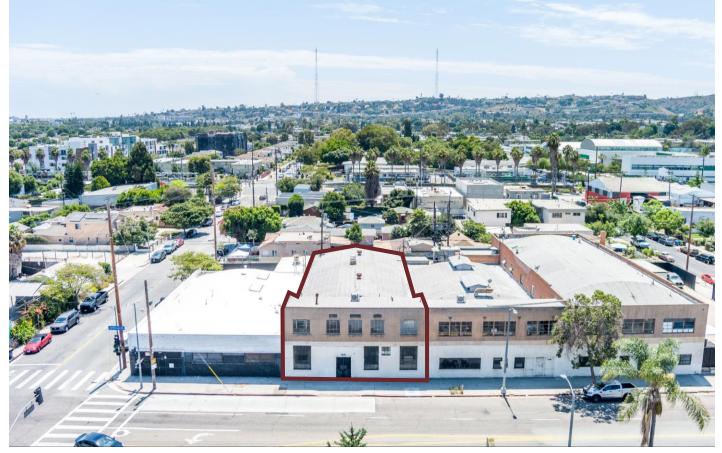

#### APPROX. 4,100 – 5,300 SF INDUSTRIAL BUILDING IDEAL FOR MANUFACTURING + DISTRIBUTION

4606 W. Jefferson Blvd, Los Angeles, CA 90016

Space Available Rental Rate Parking +/-4,100 – 5,300 SF \$1.79 PSF + \$0.14 NNN Street Parking

\*Square Footage Approximate – Tenant to Independently Verify

Lance@LancelotCommercial.com DRE#01128388 Off: 310.839.3333 ext <sub>220</sub> Fax: 310.839.3382

+/-4,100 SF With Potential For

Expansion to +/-5,300 SF

### APPROX. 4,100 – 5,300 SF INDUSTRIAL BUILDING IDEAL FOR MANUFACTURING + DISTRIBUTION

4606 W. Jefferson Blvd, Los Angeles, CA 90016

 Warehouse Interior High Bow Truss Ceilings and Large, Ground-Level Loading Bay Door Positioned off the Alley