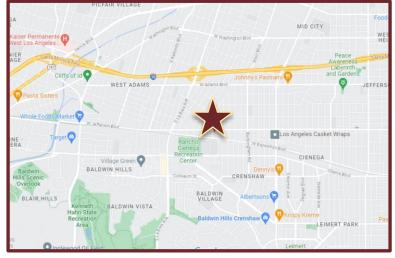

### **LOCATION HIGHLIGHTS**

- Prime West Adams Arts District Location
- Situated Along Hugely Trendy, Hipster Haven
  Stretch of Jefferson Boulevard
- 2 Blocks West of Famed Highly Likely café
- Only 6 Blocks The 10 Freeway Access at La Brea Blvd
- Approximately 1.5 Miles East of Culver City