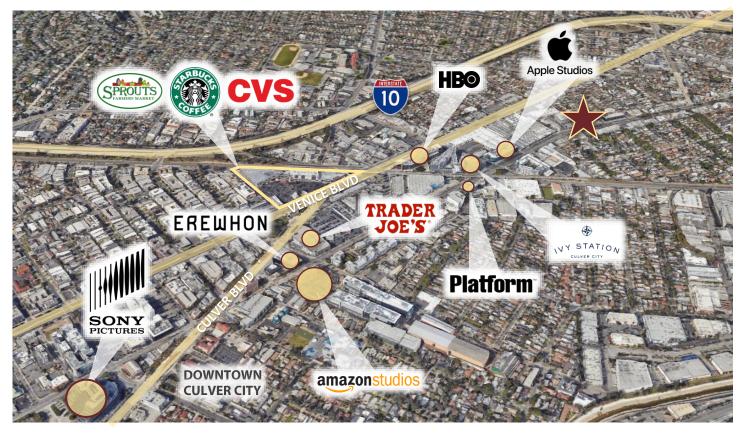

## **PROPERTY HIGHLIGHTS**

- Freestanding Building With High Street Exposure on Bustling Washington Blvd
- Built-Out as Film Production Editing & Lab
- Includes Reception Area & Kitchenette
- Onsite Parking in Dedicated Rear Lot
- Walking Distance to Helms Design Center, Apple + HBO Headquarters on Washington Blvd

## **LOCATION HIGHLIGHTS**

- Walkable to the Helms Building With Popular Restaurants Including Father's Office and Breakaway Cafe, the Ivy Station, the Platform with its Trendy Eateries Margo and Bianca, and The Coop Market
- Situated Within Walking Distance to the Light Rail Station at National and Washington with Service to Santa Monica and Downtown LA