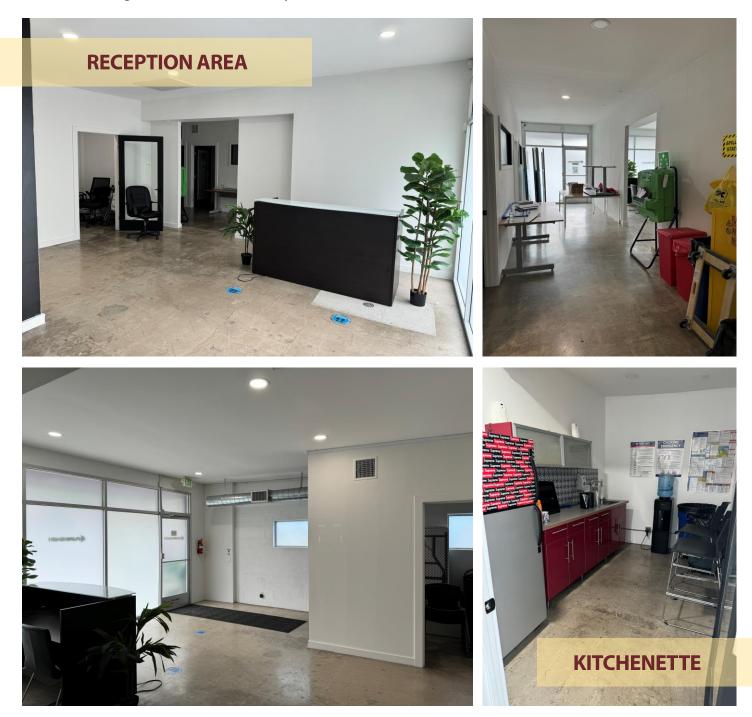

## **PROPERTY HIGHLIGHTS**

- Freestanding Building With High Street Exposure on Bustling Washington Blvd
- Built-Out as Film Production Editing & Lab
- Includes Reception Area & Kitchenette
- Onsite Parking in Dedicated Rear Lot
- Walking Distance to Helms Design Center, Apple + HBO Headquarters on Washington Blvd