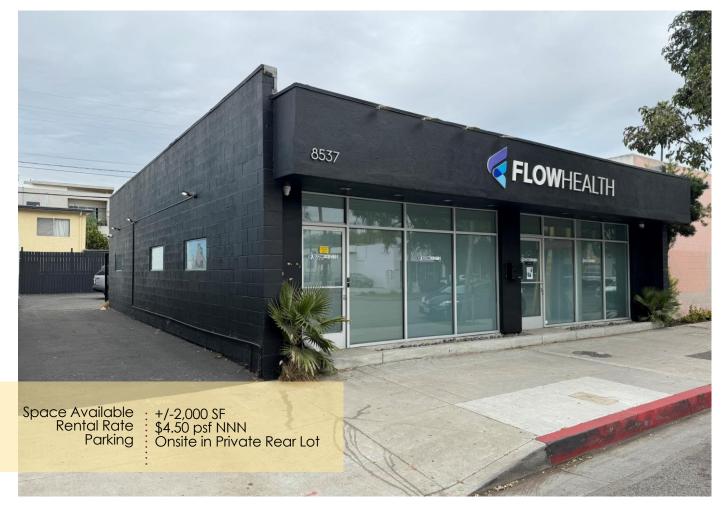

### **FOR LEASE** FORMER FILM PRODUCTION EDITING & LAB SPACE

8537 Washington Blvd, Culver City, CA 90232

## **PROPERTY HIGHLIGHTS**

- Freestanding Building With High Street Exposure on Bustling Washington Blvd
- Built-Out as Film Production Editing & Lab
- Includes Reception Area & Kitchenette
- Onsite Parking in Dedicated Rear Lot
- Walking Distance to Helms Design Center, Apple + HBO Headquarters on Washington Blvd