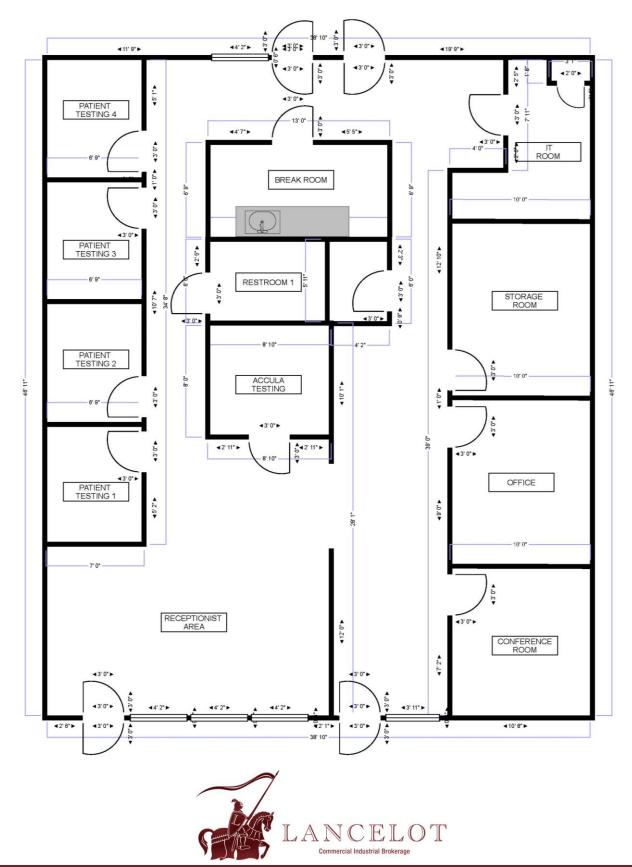

## **FORMER FILM PRODUCTION** EDITING & LAB SPACE

8537 Washington Blvd , Culver City, CA 90232

# **FORMER FILM PRODUCTION** EDITING & LAB SPACE

8537 Washington Blvd , Culver City, CA 90232