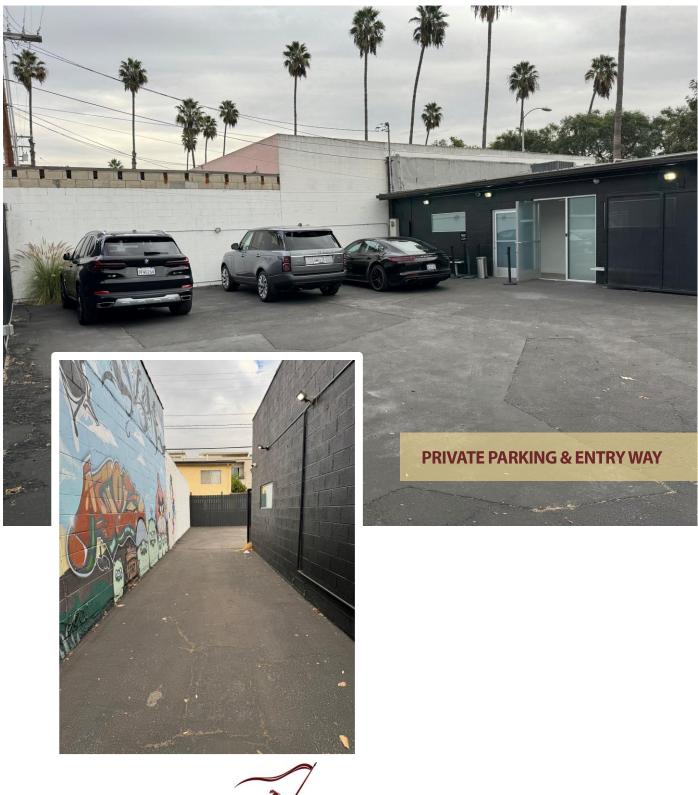

## **PROPERTY HIGHLIGHTS**

- Freestanding Building With High Street Exposure on Bustling Washington Blvd
- Built-Out as Film Production Editing & Lab
- Includes Reception Area & Kitchenette
- Onsite Parking in Dedicated Rear Lot
- Walking Distance to Helms Design Center, Apple + HBO Headquarters on Washington Blvd