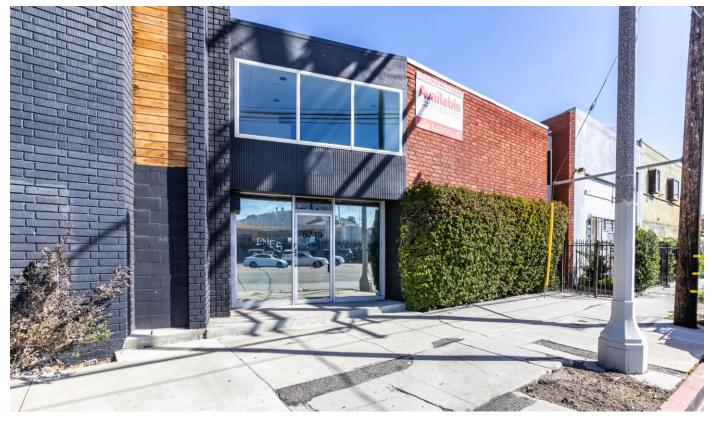

#### APPROX. 4,923 SF CREATIVE WAREHOUSE BUILDING

5719 W. Adams Blvd, Los Angeles, CA 90016

Space Available Office Space Rental Rate +/-4,923 SF +/-1,000 SF \$2.35 PSF Monthly + NNN

## APPROX. 4,923 SF CREATIVE WAREHOUSE BUILDING

5719 W. Adams Blvd, Los Angeles, CA 90016