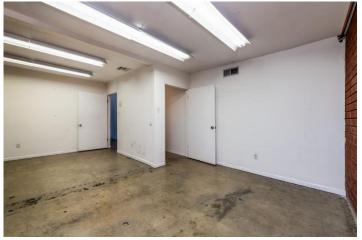

#### APPROX. 4,923 SF CREATIVE WAREHOUSE BUILDING

5719 W. Adams Blvd, Los Angeles, CA 90016

Space Available Office Space Rental Rate +/-4,923 SF +/-1,000 SF \$2.35 PSF Monthly + NNN

## APPROX. 4,923 SF CREATIVE WAREHOUSE BUILDING

5719 W. Adams Blvd, Los Angeles, CA 90016