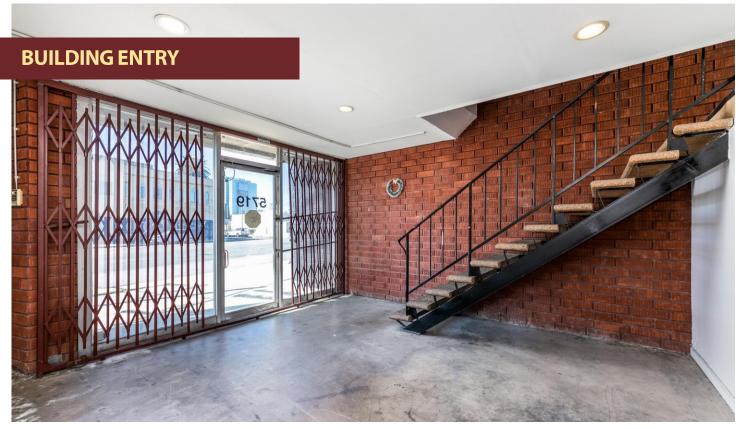

#### **PROPERTY HIGHLIGHTS**

- Clean Building Interior With Clear Span + Creative Space
- 18' Ceiling
- Warehouse Space With High-Gloss Polished Floors
- Evaporator Cooled (Swamp Cooler) + 4 Mini Split A/C Units in the Warehouse Area
- Gated Rear Yard + Alley
- Air-Conditioned Offices
- 3 Bathrooms
- Newly Added Kitchen
- Recently Painted
- Wiring Enclosed in Conduit