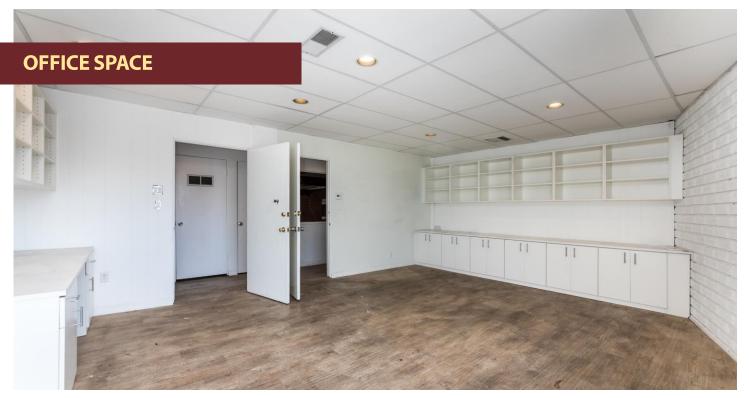

#### APPROX. 4,923 SF CREATIVE WAREHOUSE BUILDING

5719 W. Adams Blvd, Los Angeles, CA 90016

Space Available Office Space Rental Rate +/-4,923 SF +/-1,000 SF \$2.35 PSF Monthly + NNN

#### **PROPERTY HIGHLIGHTS**

- Clean Building Interior With Clear Span + Creative Space
- 18' Ceiling
- Warehouse Space With High-Gloss Polished Floors
- Evaporator Cooled (Swamp Cooler) + 4 Mini Split A/C Units in the Warehouse Area
- Gated Rear Yard + Alley
- Air-Conditioned Offices
- 3 Bathrooms
- Newly Added Kitchen
- Recently Painted
- Wiring Enclosed in Conduit