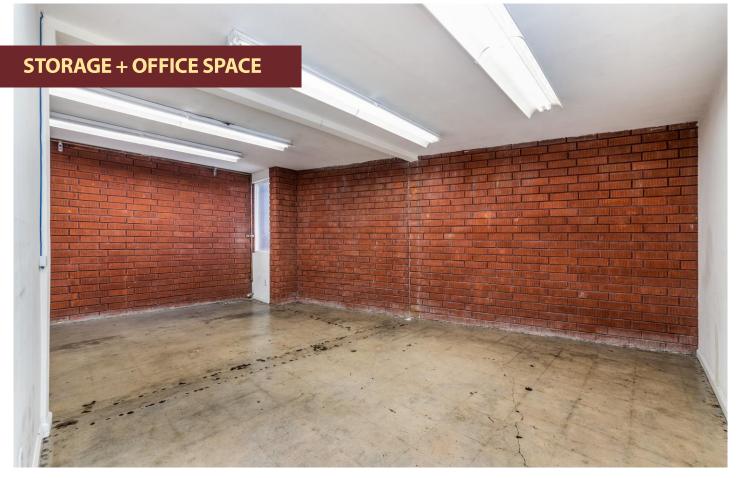

#### APPROX. 4,923 SF CREATIVE WAREHOUSE BUILDING

5719 W. Adams Blvd, Los Angeles, CA 90016

Space Available Office Space Rental Rate +/-4,923 SF +/-1,000 SF \$2.35 PSF Monthly + NNN

## APPROX. 4,923 SF CREATIVE WAREHOUSE BUILDING