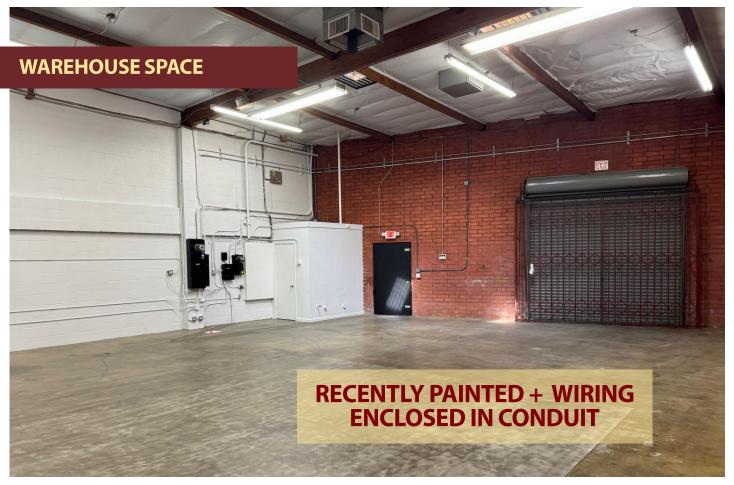

#### **PROPERTY HIGHLIGHTS**

- Clean Building Interior With Clear Span + Creative Space
- 18' Ceiling
- Warehouse Space With High-Gloss Polished Floors
- Evaporator Cooled (Swamp Cooler) + 4 Mini Split A/C Units in the Warehouse Area
- Gated Rear Yard + Alley
- Air-Conditioned Offices
- 3 Bathrooms
- Newly Added Kitchen
- Recently Painted
- Wiring Enclosed in Conduit