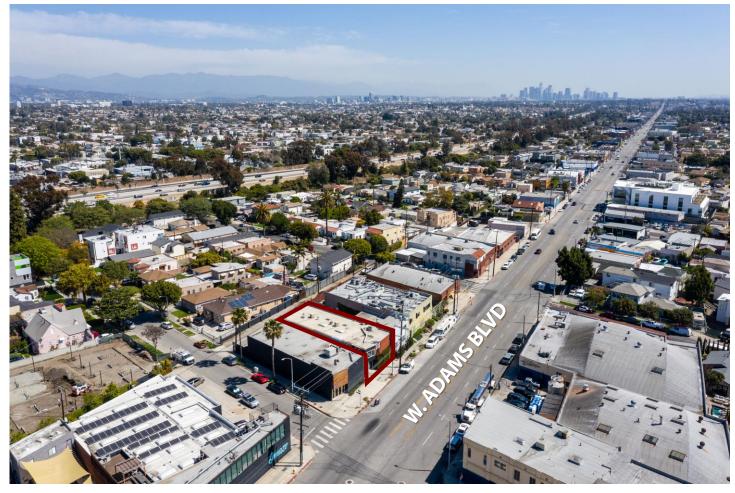

## APPROX. 4,923 SF CREATIVE WAREHOUSE BUILDING

5719 W. Adams Blvd, Los Angeles, CA 90016

LOADING DOOR + GATED REAR YARD

#### **LOCATION HIGHLIGHTS**

- Steadily Gentrifying Area
- Surrounded By Thriving New Businesses
- Numerous New + Redevelopment Projects in Progress
- 2 Blocks to Culver City
- 4 Blocks to The 10 Freeway Access at Fairfax