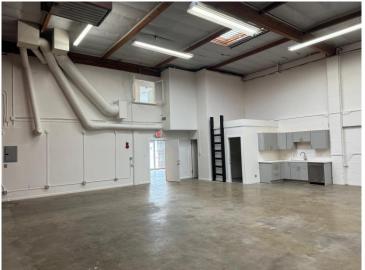

#### **PROPERTY HIGHLIGHTS**

- Clean Building Interior With Clear Span + Creative Space
- 18' Ceiling
- Warehouse Space With High-Gloss Polished Floors
- Evaporator Cooled (Swamp Cooler) + 4 Mini Split A/C Units in the Warehouse Area
- Gated Rear Yard + Alley
- Air-Conditioned Offices
- 3 Bathrooms
- Newly Added Kitchen
- Recently Painted
- Wiring Enclosed in Conduit

# APPROX. 4,923 SF CREATIVE WAREHOUSE BUILDING