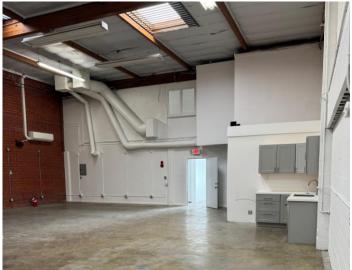

#### **PROPERTY HIGHLIGHTS**

- Clean Building Interior With Clear Span + Creative Space
- 18' Ceiling
- Warehouse Space With High-Gloss Polished Floors
- Evaporator Cooled (Swamp Cooler) + 4 Mini Split A/C Units in the Warehouse Area
- Gated Rear Yard + Alley
- Air-Conditioned Offices
- 3 Bathrooms
- Newly Added Kitchen
- Recently Painted
- Wiring Enclosed in Conduit

# APPROX. 4,923 SF CREATIVE WAREHOUSE BUILDING