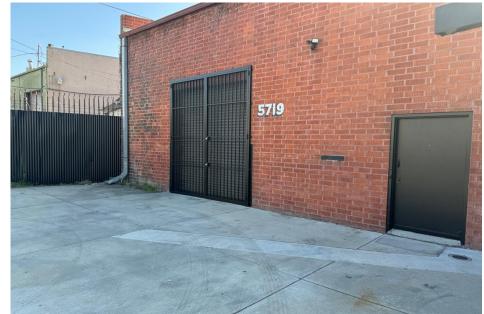

## APPROX. 4,923 SF CREATIVE WAREHOUSE BUILDING

5719 W. Adams Blvd, Los Angeles, CA 90016

LOADING DOOR + GATED REAR YARD