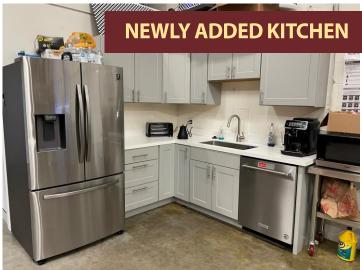

#### **PROPERTY HIGHLIGHTS**

- Clean Building Interior With Clear Span + Creative Space
- 18' Ceiling
- Warehouse Space With High-Gloss Polished Floors
- Evaporator Cooled (Swamp Cooler) + 4 Mini Split A/C Units in the Warehouse Area
- Gated Rear Yard + Alley
- Air-Conditioned Offices
- 3 Bathrooms
- Newly Added Kitchen
- Recently Painted
- Wiring Enclosed in Conduit