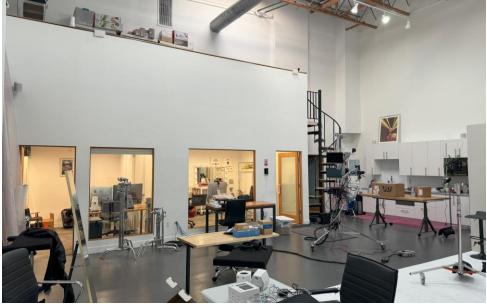

#### PROPERTY HIGHLIGHTS

- 24' Clearance Warehouse With Central Air-Conditioning
- Floor-To-Ceiling Infinity Cove Great For Photography
- Abundant Windows And Skylights Providing Excellent Natural Light
- Reception Area
- Two Private Offices
- Kitchenette
- Dedicated Bathroom

# 24' CLEARANCE WAREHOUSE SPACE WITH CENTRAL AIR-CONDITIONING

8952 Ellis Avenue, Los Angeles, CA 90034