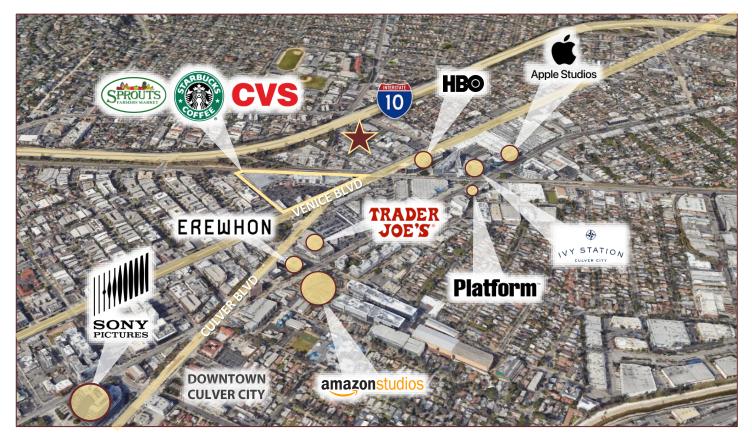

### **LOCATION HIGHLIGHTS**

- Less Than a Block From The 10 Freeway Access At Robertson + National
- 5-Minute Walk to Downtown Culver City
- Corporate Neighbors Include HBO (New Headquarters), Apple, Amazon + Sony
- 10-Minute Drive to Santa Monica + Beverly Hills
- 25-Minute Drive to Downtown LA + LAX