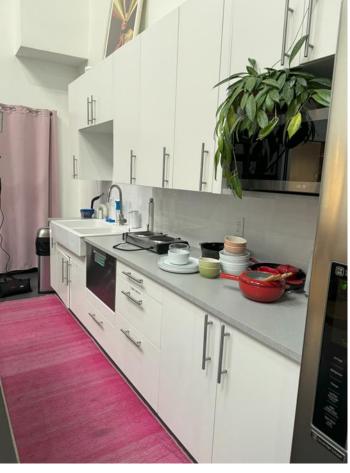

#### PROPERTY HIGHLIGHTS

- 24' Clearance Warehouse With Central Air-Conditioning
- Floor-To-Ceiling Infinity Cove Great For Photography
- Abundant Windows And Skylights Providing Excellent Natural Light
- Reception Area
- Two Private Offices
- Kitchenette
- Dedicated Bathroom