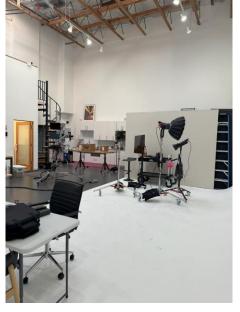

#### PROPERTY HIGHLIGHTS

- 24' Clearance Warehouse With Central Air-Conditioning
- Floor-To-Ceiling Infinity Cove Great For Photography
- Abundant Windows And Skylights Providing Excellent Natural Light
- Reception Area
- Two Private Offices
- Kitchenette
- Dedicated Bathroom

# 24' CLEARANCE WAREHOUSE SPACE WITH CENTRAL AIR-CONDITIONING

8952 Ellis Avenue, Los Angeles, CA 90034