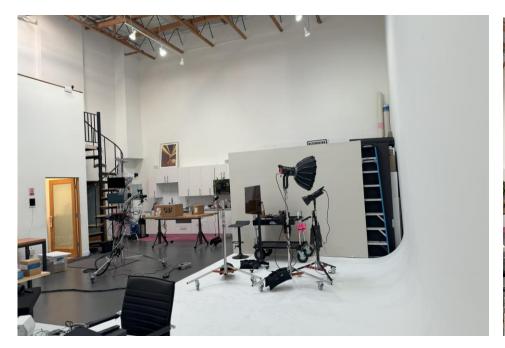

#### PROPERTY HIGHLIGHTS

- 24' Clearance Warehouse With Central Air-Conditioning
- Floor-To-Ceiling Infinity Cove Great For Photography
- Abundant Windows And Skylights Providing Excellent Natural Light
- Reception Area
- Two Private Offices
- Kitchenette
- Dedicated Bathroom