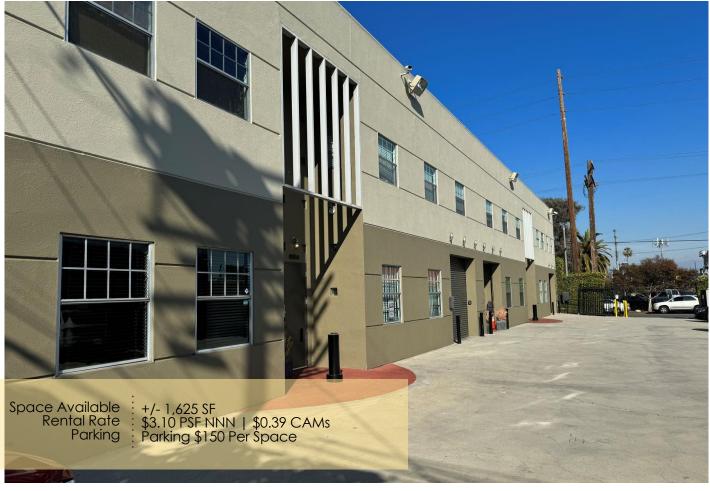

# 24' CLEARANCE WAREHOUSE SPACE WITH CENTRAL AIR-CONDITIONING

8952 Ellis Avenue, Los Angeles, CA 90034

#### PROPERTY HIGHLIGHTS

- 24' Clearance Warehouse With Central Air-Conditioning
- Floor-To-Ceiling Infinity Cove Great For Photography
- Abundant Windows And Skylights Providing Excellent Natural Light
- Reception Area
- Two Private Offices
- Kitchenette
- Dedicated Bathroom