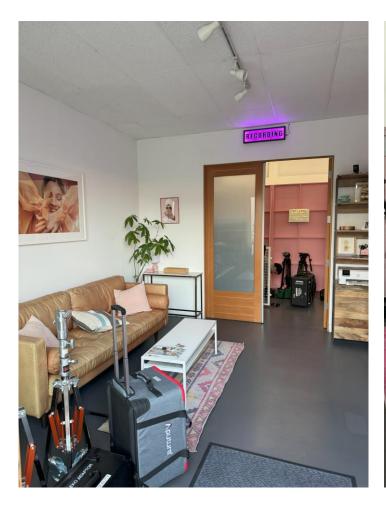

#### PROPERTY HIGHLIGHTS

- 24' Clearance Warehouse With Central Air-Conditioning
- Floor-To-Ceiling Infinity Cove Great For Photography
- Abundant Windows And Skylights Providing Excellent Natural Light
- Reception Area
- Two Private Offices
- Kitchenette
- Dedicated Bathroom