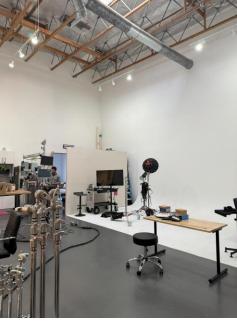

#### PROPERTY HIGHLIGHTS

- 24' Clearance Warehouse With Central Air-Conditioning
- Floor-To-Ceiling Infinity Cove Great For Photography
- Abundant Windows And Skylights Providing Excellent Natural Light
- Reception Area
- Two Private Offices
- Kitchenette
- Dedicated Bathroom

# 24' CLEARANCE WAREHOUSE SPACE WITH CENTRAL AIR-CONDITIONING

8952 Ellis Avenue, Los Angeles, CA 90034