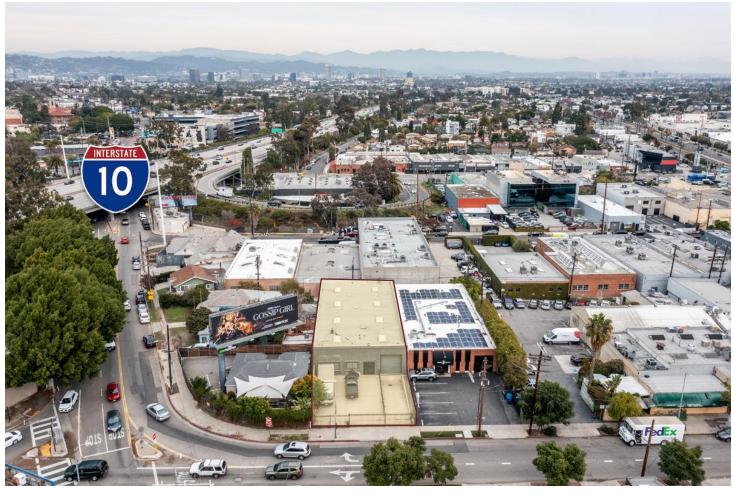

# APPROX. 5,000 SF FREESTANDING REMODELED WAREHOUSE PROPERTY

3364 S. Robertson Blvd, Los Angeles, CA 90035

Space Available Rental Rate Parking

+/-5,000 Negotiable 5-8 Space in Gated Lot

#### **PROPERTY HIGHLIGHTS**

- High Identity Property
- Excellent Street Exposure
- Private Office with Kitchen
- 14' Ceilings Ideal For Showroom Space or Distribution Warehouse
- Loading Dock with Roll-Up Door
- Approx. 7,254 SF Lot

### **LOCATION HIGHLIGHTS**

- Half Block From 10 Freeway Access
- 5-Min Walk to Downtown Culver City
- Corporate Neighbors Include HBO (New Headquarters), Apple, Amazon + Sony
- 10 Minute Drive to Santa Monica + Beverly Hills
- 25 Minute Drive to Downtown LA + LAX