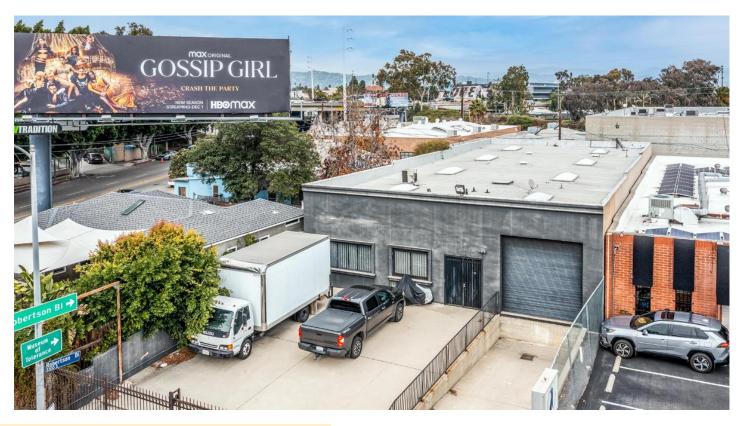

# APPROX. 5,000 SF FREESTANDING REMODELED WAREHOUSE PROPERTY

3364 S. Robertson Blvd, Los Angeles, CA 90035

Space Available Rental Rate Parking

+/-5,000 Negotiable 5-8 Space in Gated Lot

#### **PROPERTY HIGHLIGHTS**

- High Identity Property
- Excellent Street Exposure
- Private Office with Kitchen
- 14' Ceilings Ideal For Showroom Space or Distribution Warehouse
- Loading Dock with Roll-Up Door
- Approx. 7,254 SF Lot