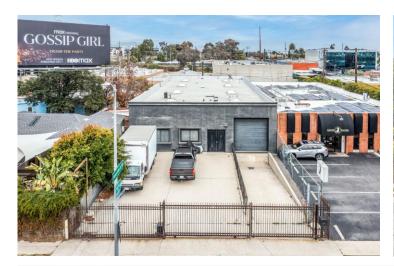

# APPROX. 5,000 SF FREESTANDING REMODELED WAREHOUSE PROPERTY

3364 S. Robertson Blvd, Los Angeles, CA 90035

Space Available Rental Rate Parking

+/-5,000 Negotiable 5-8 Space in Gated Lot

#### **PROPERTY HIGHLIGHTS**

- High Identity Property
- Excellent Street Exposure
- Private Office with Kitchen
- 14' Ceilings Ideal For Showroom Space or Distribution Warehouse
- Loading Dock with Roll-Up Door
- Approx. 7,254 SF Lot