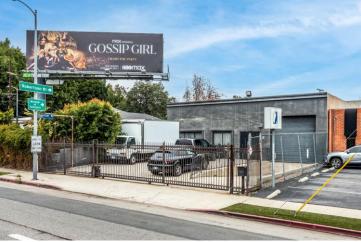

# APPROX. 5,000 SF FREESTANDING REMODELED WAREHOUSE PROPERTY

3364 S. Robertson Blvd, Los Angeles, CA 90035

Space Available Rental Rate Parking

+/-5,000 Negotiable 5-8 Space in Gated Lot

#### **PROPERTY HIGHLIGHTS**

- High Identity Property
- Excellent Street Exposure
- Private Office with Kitchen
- 14' Ceilings Ideal For Showroom Space or Distribution Warehouse
- Loading Dock with Roll-Up Door
- Approx. 7,254 SF Lot