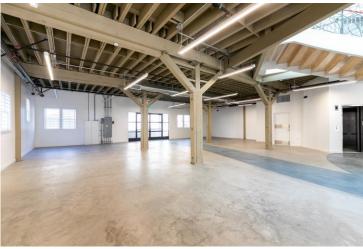

## APPROX. 8,000 SF REMODELED RETAIL BUILDING AT THE SANTA MONICA PIER

Space Available Rental Rate Parking +/-8,000 SF \$5.63 psf NNN Adjacent City Lot

#### **PROPERTY HIGHLIGHTS**

- Recently Remodeled Building
- Dense Pedestrian Foot Traffic On Ocean Front Walk With +/-250,000 Daily Visitors and +/-8 Million Annually
- Situated at the Santa Monica Pier An Internationally Renowned Tourist Destination
- Immediately adjacent to Pacific Park (Santa Monica Pier Amusement Park), Including the Iconic Farris Wheel, Carnival Rides + Arcade