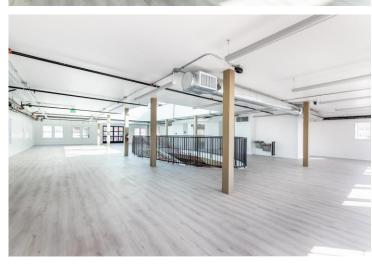

## APPROX. 8,000 SF REMODELED RETAIL BUILDING AT THE SANTA MONICA PIER

Space Available Rental Rate Parking +/-8,000 SF \$5.63 psf NNN Adjacent City Lot

#### **PROPERTY HIGHLIGHTS**

- Recently Remodeled Building
- Dense Pedestrian Foot Traffic On Ocean Front Walk With +/-250,000 Daily Visitors and +/-8 Million Annually
- Situated at the Santa Monica Pier An Internationally Renowned Tourist Destination
- Immediately adjacent to Pacific Park (Santa Monica Pier Amusement Park), Including the Iconic Farris Wheel, Carnival Rides + Arcade