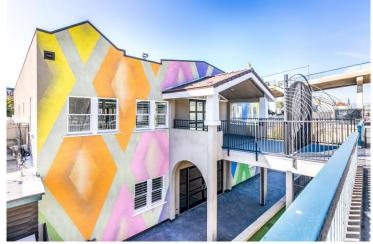

## APPROX. 8,000 SF REMODELED RETAIL BUILDING AT THE SANTA MONICA PIER

Space Available Rental Rate Parking +/-8,000 SF \$5.63 psf NNN Adjacent City Lot

## APPROX. 8,000 SF REMODELED RETAIL BUILDING AT THE SANTA MONICA PIER

1605 Ocean Front Walk, Santa Monica, CA 90401