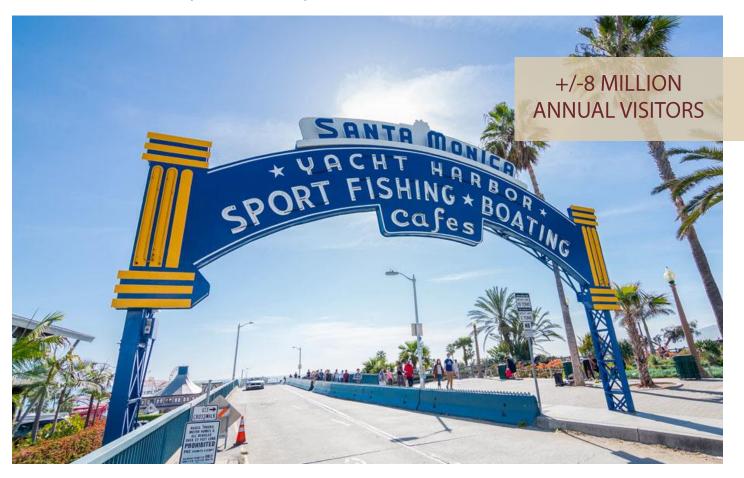

#### **PROPERTY HIGHLIGHTS**

- Recently Remodeled Building
- Dense Pedestrian Foot Traffic On Ocean Front Walk With +/-250,000 Daily Visitors and +/-8 Million Annually
- Situated at the Santa Monica Pier An Internationally Renowned Tourist Destination
- Immediately adjacent to Pacific Park (Santa Monica Pier Amusement Park), Including the Iconic Farris Wheel, Carnival Rides + Arcade