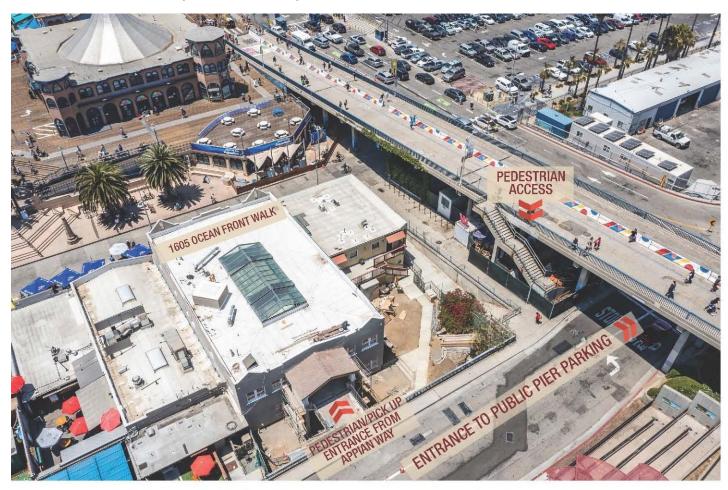

## APPROX. 8,000 SF REMODELED RETAIL BUILDING AT THE SANTA MONICA PIER

1605 Ocean Front Walk, Santa Monica, CA 90401

#### **LOCATION HIGHLIGHTS**

- Nearly Unlimited Parking in Adjacent Public Pier Lot
- Close to Aquarium of The Pacific and Pacific Park (Santa Monica Pier Amusement Park)
- Situated Along Bustling Ocean Front Walk, Just Below Ocean Ave, Home famed restaurants and 5-Star Hotels, Including The Lobster, Ivy by the Shore, Lowes, Casa Del Mar + Shutters
- 3 Blocks From the Third Street Promenade, Hosting a Retinue of A+ Retailers, Famed Eateries + Trendy Cafes
- Freeway Close With Convenient Access to the 10 Freeway and Pacific Coast Hwy