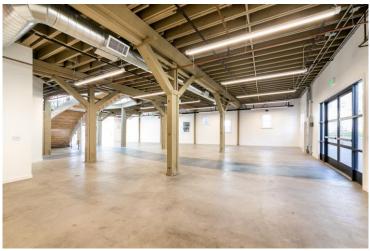

## APPROX. 8,000 SF REMODELED RETAIL BUILDING AT THE SANTA MONICA PIER

Space Available Rental Rate Parking +/-8,000 SF \$5.63 psf NNN Adjacent City Lot

#### **PROPERTY HIGHLIGHTS**

- Recently Remodeled Building
- Dense Pedestrian Foot Traffic On Ocean Front Walk With +/-250,000 Daily Visitors and +/-8 Million Annually
- Situated at the Santa Monica Pier An Internationally Renowned Tourist Destination
- Immediately adjacent to Pacific Park (Santa Monica Pier Amusement Park), Including the Iconic Farris Wheel, Carnival Rides + Arcade