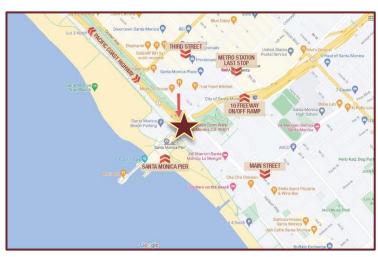

## APPROX. 8,000 SF REMODELED RETAIL BUILDING AT THE SANTA MONICA PIER

1605 Ocean Front Walk, Santa Monica, CA 90401

#### **LOCATION HIGHLIGHTS**

- Nearly Unlimited Parking in Adjacent Public Pier Lot
- Close to Aquarium of The Pacific and Pacific Park (Santa Monica Pier Amusement Park)
- Situated Along Bustling Ocean Front Walk, Just Below Ocean Ave, Home famed restaurants and 5-Star Hotels, Including The Lobster, Ivy by the Shore, Lowes, Casa Del Mar + Shutters
- 3 Blocks From the Third Street Promenade, Hosting a Retinue of A+ Retailers, Famed Eateries + Trendy Cafes
- Freeway Close With Convenient Access to the 10 Freeway and Pacific Coast Hwy