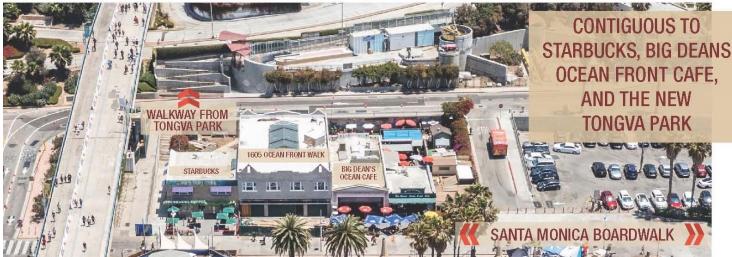

## APPROX. 8,000 SF REMODELED RETAIL BUILDING AT THE SANTA MONICA PIER

1605 Ocean Front Walk, Santa Monica, CA 90401

#### **LOCATION HIGHLIGHTS**

- Nearly Unlimited Parking in Adjacent Public Pier Lot
- Close to Aquarium of The Pacific and Pacific Park (Santa Monica Pier Amusement Park)
- Situated Along Bustling Ocean Front Walk, Just Below Ocean Ave, Home famed restaurants and 5-Star Hotels, Including The Lobster, Ivy by the Shore, Lowes, Casa Del Mar + Shutters
- 3 Blocks From the Third Street Promenade, Hosting a Retinue of A+ Retailers, Famed Eateries + Trendy Cafes
- Freeway Close With Convenient Access to the 10 Freeway and Pacific Coast Hwy