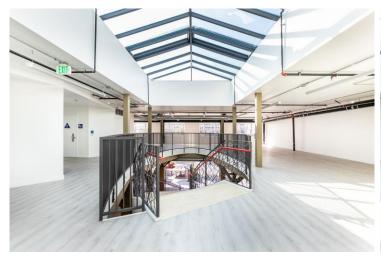

## APPROX. 8,000 SF REMODELED RETAIL BUILDING AT THE SANTA MONICA PIER

Space Available Rental Rate Parking +/-8,000 SF \$5.63 psf NNN Adjacent City Lot

#### **PROPERTY HIGHLIGHTS**

- Recently Remodeled Building
- Dense Pedestrian Foot Traffic On Ocean Front Walk With +/-250,000 Daily Visitors and +/-8 Million Annually
- Situated at the Santa Monica Pier An Internationally Renowned Tourist Destination
- Immediately adjacent to Pacific Park (Santa Monica Pier Amusement Park), Including the Iconic Farris Wheel, Carnival Rides + Arcade