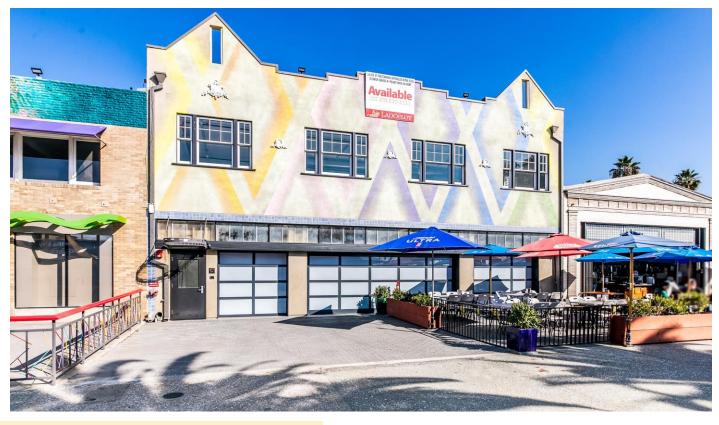

## APPROX. 8,000 SF REMODELED RETAIL BUILDING AT THE SANTA MONICA PIER

Space Available Rental Rate Parking +/-8,000 SF \$5.63 psf NNN Adjacent City Lot

#### **PROPERTY HIGHLIGHTS**

- Recently Remodeled Building
- Dense Pedestrian Foot Traffic On Ocean Front Walk With +/-250,000 Daily Visitors and +/-8 Million Annually
- Situated at the Santa Monica Pier An Internationally Renowned Tourist Destination
- Immediately adjacent to Pacific Park (Santa Monica Pier Amusement Park), Including the Iconic Farris Wheel, Carnival Rides + Arcade