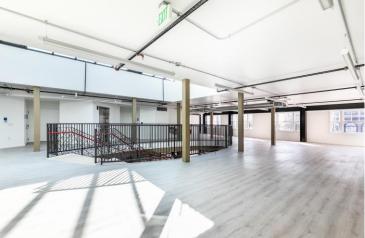

## APPROX. 8,000 SF REMODELED RETAIL BUILDING AT THE SANTA MONICA PIER

Space Available Rental Rate Parking +/-8,000 SF \$5.63 psf NNN Adjacent City Lot

#### **PROPERTY HIGHLIGHTS**

- Recently Remodeled Building
- Dense Pedestrian Foot Traffic On Ocean Front Walk With +/-250,000 Daily Visitors and +/-8 Million Annually
- Situated at the Santa Monica Pier An Internationally Renowned Tourist Destination
- Immediately adjacent to Pacific Park (Santa Monica Pier Amusement Park), Including the Iconic Farris Wheel, Carnival Rides + Arcade