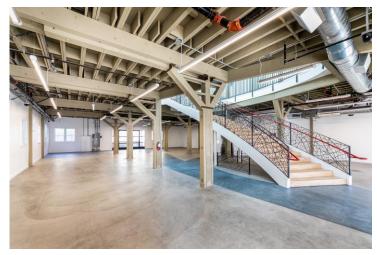

## APPROX. 8,000 SF REMODELED RETAIL BUILDING AT THE SANTA MONICA PIER

Space Available Rental Rate Parking +/-8,000 SF \$5.63 psf NNN Adjacent City Lot

#### **PROPERTY HIGHLIGHTS**

- Recently Remodeled Building
- Dense Pedestrian Foot Traffic On Ocean Front Walk With +/-250,000 Daily Visitors and +/-8 Million Annually
- Situated at the Santa Monica Pier An Internationally Renowned Tourist Destination
- Immediately adjacent to Pacific Park (Santa Monica Pier Amusement Park), Including the Iconic Farris Wheel, Carnival Rides + Arcade