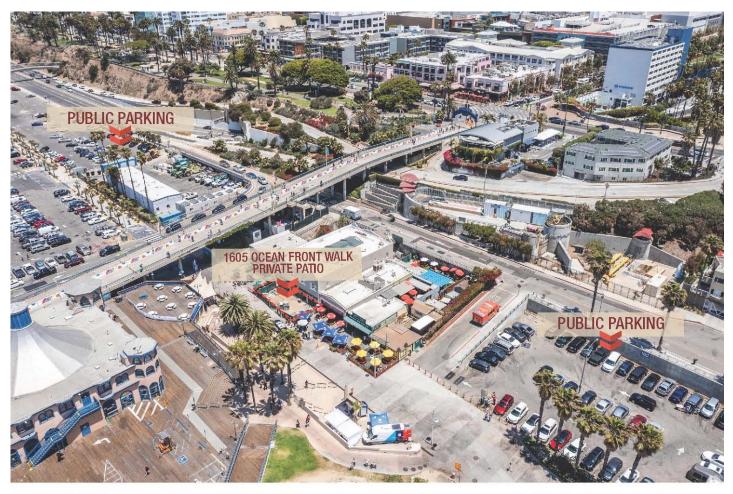

## APPROX. 8,000 SF REMODELED RETAIL BUILDING AT THE SANTA MONICA PIER

Space Available Rental Rate Parking +/-8,000 SF \$5.63 psf NNN Adjacent City Lot

## APPROX. 8,000 SF REMODELED RETAIL BUILDING AT THE SANTA MONICA PIER

1605 Ocean Front Walk, Santa Monica, CA 90401

#### **LOCATION HIGHLIGHTS**

- Nearly Unlimited Parking in Adjacent Public Pier Lot
- Close to Aquarium of The Pacific and Pacific Park (Santa Monica Pier Amusement Park)
- Situated Along Bustling Ocean Front Walk, Just Below Ocean Ave, Home famed restaurants and 5-Star Hotels, Including The Lobster, Ivy by the Shore, Lowes, Casa Del Mar + Shutters
- 3 Blocks From the Third Street Promenade, Hosting a Retinue of A+ Retailers, Famed Eateries + Trendy Cafes
- Freeway Close With Convenient Access to the 10 Freeway and Pacific Coast Hwy