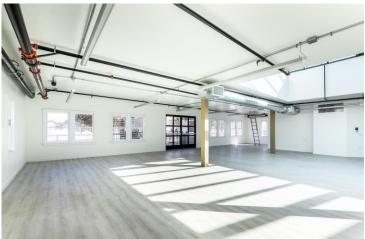

## APPROX. 8,000 SF REMODELED RETAIL BUILDING AT THE SANTA MONICA PIER

Space Available Rental Rate Parking +/-8,000 SF \$5.63 psf NNN Adjacent City Lot

#### **PROPERTY HIGHLIGHTS**

- Recently Remodeled Building
- Dense Pedestrian Foot Traffic On Ocean Front Walk With +/-250,000 Daily Visitors and +/-8 Million Annually
- Situated at the Santa Monica Pier An Internationally Renowned Tourist Destination
- Immediately adjacent to Pacific Park (Santa Monica Pier Amusement Park), Including the Iconic Farris Wheel, Carnival Rides + Arcade