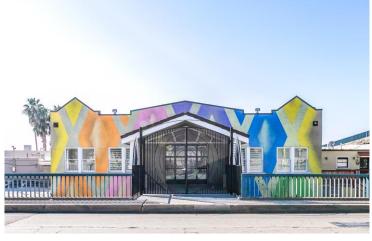

## APPROX. 8,000 SF REMODELED RETAIL BUILDING AT THE SANTA MONICA PIER

Space Available Rental Rate Parking +/-8,000 SF \$5.63 psf NNN Adjacent City Lot

#### **PROPERTY HIGHLIGHTS**

- Recently Remodeled Building
- Dense Pedestrian Foot Traffic On Ocean Front Walk With +/-250,000 Daily Visitors and +/-8 Million Annually
- Situated at the Santa Monica Pier An Internationally Renowned Tourist Destination
- Immediately adjacent to Pacific Park (Santa Monica Pier Amusement Park), Including the Iconic Farris Wheel, Carnival Rides + Arcade

## APPROX. 8,000 SF REMODELED RETAIL BUILDING AT THE SANTA MONICA PIER

1605 Ocean Front Walk, Santa Monica, CA 90401