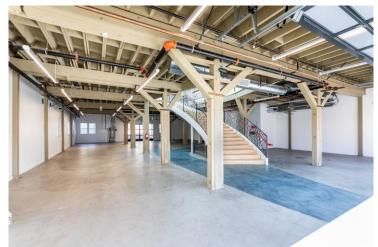

## APPROX. 8,000 SF REMODELED RETAIL BUILDING AT THE SANTA MONICA PIER

Space Available Rental Rate Parking +/-8,000 SF \$5.63 psf NNN Adjacent City Lot

#### **PROPERTY HIGHLIGHTS**

- Recently Remodeled Building
- Dense Pedestrian Foot Traffic On Ocean Front Walk With +/-250,000 Daily Visitors and +/-8 Million Annually
- Situated at the Santa Monica Pier An Internationally Renowned Tourist Destination
- Immediately adjacent to Pacific Park (Santa Monica Pier Amusement Park), Including the Iconic Farris Wheel, Carnival Rides + Arcade