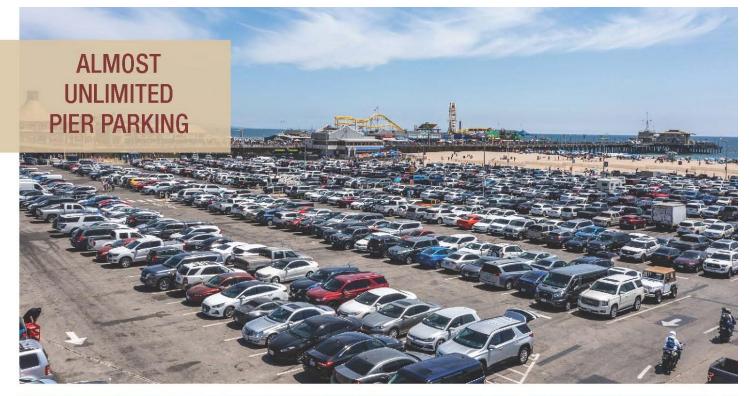

#### **LOCATION HIGHLIGHTS**

- Nearly Unlimited Parking in Adjacent Public Pier Lot
- Close to Aquarium of The Pacific and Pacific Park (Santa Monica Pier Amusement Park)
- Situated Along Bustling Ocean Front Walk, Just Below Ocean Ave, Home famed restaurants and 5-Star Hotels, Including The Lobster, Ivy by the Shore, Lowes, Casa Del Mar + Shutters
- 3 Blocks From the Third Street Promenade, Hosting a Retinue of A+ Retailers, Famed Eateries + Trendy Cafes
- Freeway Close With Convenient Access to the 10 Freeway and Pacific Coast Hwy