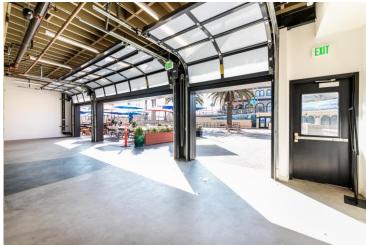

## APPROX. 8,000 SF REMODELED RETAIL BUILDING AT THE SANTA MONICA PIER

Space Available Rental Rate Parking +/-8,000 SF \$5.63 psf NNN Adjacent City Lot

#### **PROPERTY HIGHLIGHTS**

- Recently Remodeled Building
- Dense Pedestrian Foot Traffic On Ocean Front Walk With +/-250,000 Daily Visitors and +/-8 Million Annually
- Situated at the Santa Monica Pier An Internationally Renowned Tourist Destination
- Immediately adjacent to Pacific Park (Santa Monica Pier Amusement Park), Including the Iconic Farris Wheel, Carnival Rides + Arcade