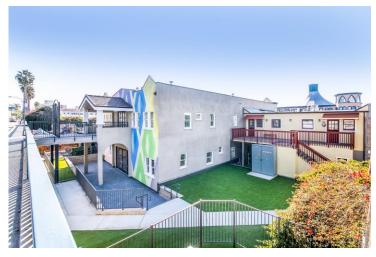

## APPROX. 8,000 SF REMODELED RETAIL BUILDING AT THE SANTA MONICA PIER

Space Available Rental Rate Parking +/-8,000 SF \$5.63 psf NNN Adjacent City Lot

#### **PROPERTY HIGHLIGHTS**

- Recently Remodeled Building
- Dense Pedestrian Foot Traffic On Ocean Front Walk With +/-250,000 Daily Visitors and +/-8 Million Annually
- Situated at the Santa Monica Pier An Internationally Renowned Tourist Destination
- Immediately adjacent to Pacific Park (Santa Monica Pier Amusement Park), Including the Iconic Farris Wheel, Carnival Rides + Arcade

## APPROX. 8,000 SF REMODELED RETAIL BUILDING AT THE SANTA MONICA PIER

1605 Ocean Front Walk, Santa Monica, CA 90401