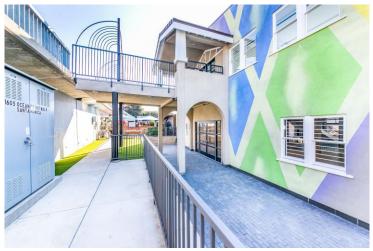

## APPROX. 8,000 SF REMODELED RETAIL BUILDING AT THE SANTA MONICA PIER

Space Available Rental Rate Parking +/-8,000 SF \$5.63 psf NNN Adjacent City Lot

#### **PROPERTY HIGHLIGHTS**

- Recently Remodeled Building
- Dense Pedestrian Foot Traffic On Ocean Front Walk With +/-250,000 Daily Visitors and +/-8 Million Annually
- Situated at the Santa Monica Pier An Internationally Renowned Tourist Destination
- Immediately adjacent to Pacific Park (Santa Monica Pier Amusement Park), Including the Iconic Farris Wheel, Carnival Rides + Arcade

## APPROX. 8,000 SF REMODELED RETAIL BUILDING AT THE SANTA MONICA PIER

1605 Ocean Front Walk, Santa Monica, CA 90401