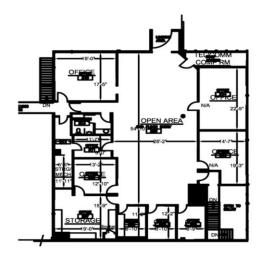

age (Can Be Converted to Additional Warehouse Space)

\*Square Footage Approximate – Tenant to Independently Verify



#### LANCE LEVIN, PRESIDENT

Lance@LancelotCommercial.com DRE#01128388 Off: 310.839.3333 ext <sub>220</sub> Fax: 310.839.3382





5300 Alla Road, Los Angeles, CA 90066





5300 Alla Road, Los Angeles, CA 90066







5300 Alla Road, Los Angeles, CA 90066









5300 Alla Road, Los Angeles, CA 90066



## WAREHOUSE OVERVIEW

- Iron Fencing Surrounds Premises Securing a Private Compound Accessible via Driveway With Electronic Gated Entry
- 4 High-Loading Docks With Roll-Up Doors
- 8 Ground Level Roll-Up Doors
- 15' Covered Loading Door Canopy Affords
  Efficient Loading + Additional Bonus Storage







5300 Alla Road, Los Angeles, CA 90066



## **FIRST FLOOR LAYOUT**



## **SECOND FLOOR OFFICE**









# **LOCATION HIGHLIGHTS**

- Corporate Neighbors Include Deutsch, Home Depot, Microsoft, Verizon + Irwin Naturals
- Walking Distance to the Runway at Playa Vista
  Featuring a Broad Range of Popular
  Restaurants + Shops