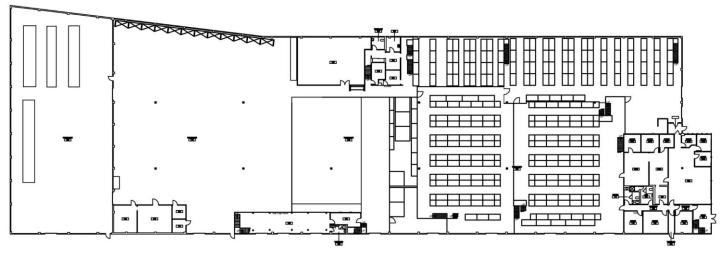

us Mezzanine Former Prop Storage (Can Be Converted to Additional Warehouse Space)

\*Square Footage Approximate – Tenant to Independently Verify



#### LANCE LEVIN, PRESIDENT

Lance@LancelotCommercial.com DRE#01128388 Off: 310.839.3333 ext <sub>220</sub> Fax: 310.839.3382





5300 Alla Road, Los Angeles, CA 90066





5300 Alla Road, Los Angeles, CA 90066







5300 Alla Road, Los Angeles, CA 90066









5300 Alla Road, Los Angeles, CA 90066



## WAREHOUSE OVERVIEW

- Iron Fencing Surrounds Premises Securing a Private Compound Accessible via Driveway With Electronic Gated Entry
- 4 High-Loading Docks With Roll-Up Doors
- 8 Ground Level Roll-Up Doors
- 15' Covered Loading Door Canopy Affords
  Efficient Loading + Additional Bonus Storage







5300 Alla Road, Los Angeles, CA 90066



## **FIRST FLOOR LAYOUT**



## **SECOND FLOOR OFFICE**









# **LOCATION HIGHLIGHTS**

- Corporate Neighbors Include Deutsch, Home Depot, Microsoft, Verizon + Irwin Naturals
- Walking Distance to the Runway at Playa Vista
  Featuring a Broad Range of Popular
  Restaurants + Shops