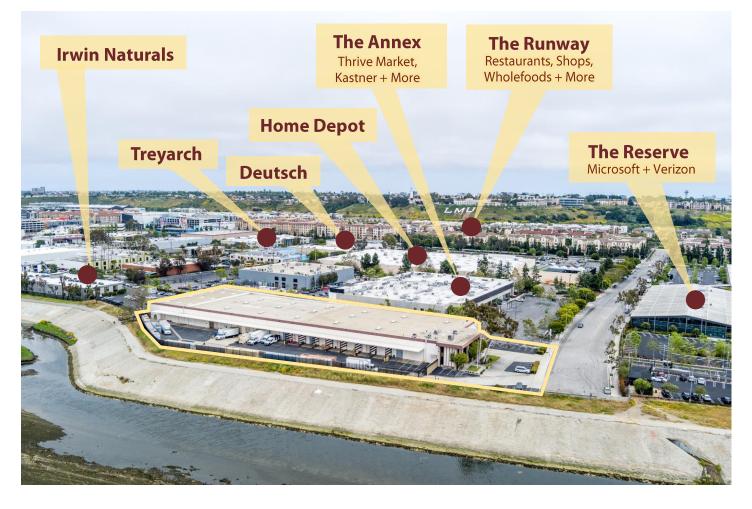

# **LOCATION HIGHLIGHTS**

- Corporate Neighbors Include Deutsch, Home Depot, Microsoft, Verizon + Irwin Naturals
- Walking Distance to the Runway at Playa Vista
  Featuring a Broad Range of Popular
  Restaurants + Shops