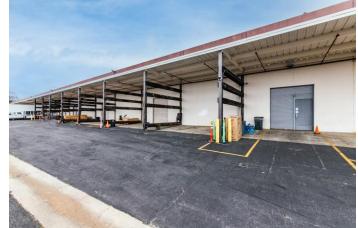

## WAREHOUSE OVERVIEW

- Iron Fencing Surrounds Premises Securing a Private Compound Accessible via Driveway With Electronic Gated Entry
- 4 High-Loading Docks With Roll-Up Doors
- 8 Ground Level Roll-Up Doors
- 15' Covered Loading Door Canopy Affords
  Efficient Loading + Additional Bonus Storage