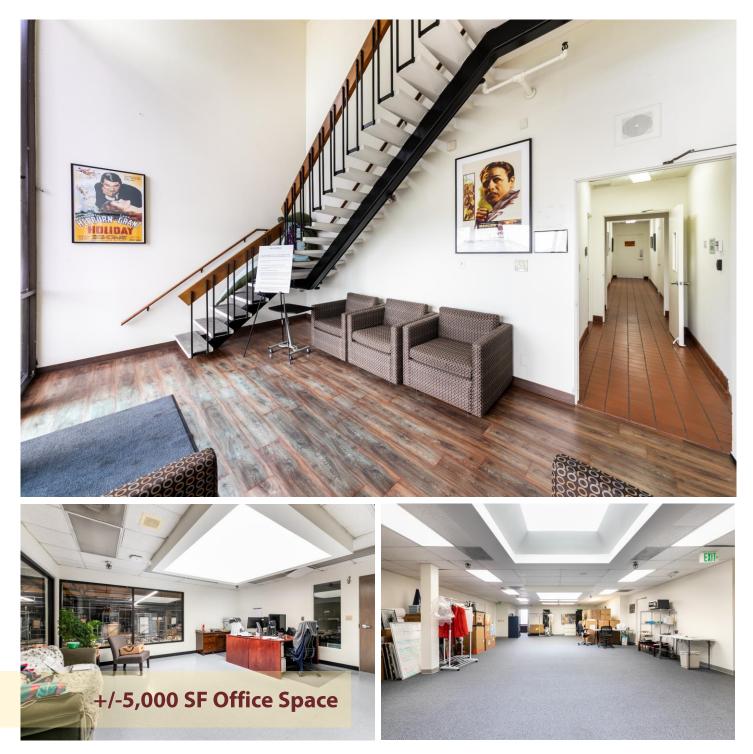

## **PROPERTY HIGHLIGHTS**

- Former Sony Prop Storage Building
- +/-70,000 SF -- 5,000 SF 2-Story Office Space and +/ 65,000 SF Warehouse Area
- +/-25,000 SF Bonus Mezzanine Former Prop Storage (Can Be Converted to Additional Warehouse Space)

## **SECOND FLOOR OFFICE**