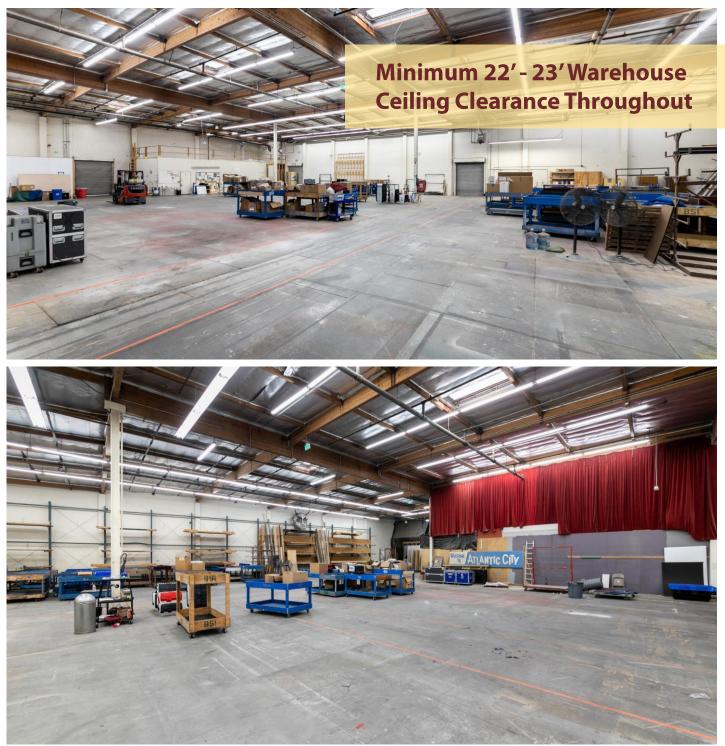

## WAREHOUSE OVERVIEW

- Iron Fencing Surrounds Premises Securing a Private Compound Accessible via Driveway With Electronic Gated Entry
- 4 High-Loading Docks With Roll-Up Doors
- 8 Ground Level Roll-Up Doors
- 15' Covered Loading Door Canopy Affords
  Efficient Loading + Additional Bonus Storage