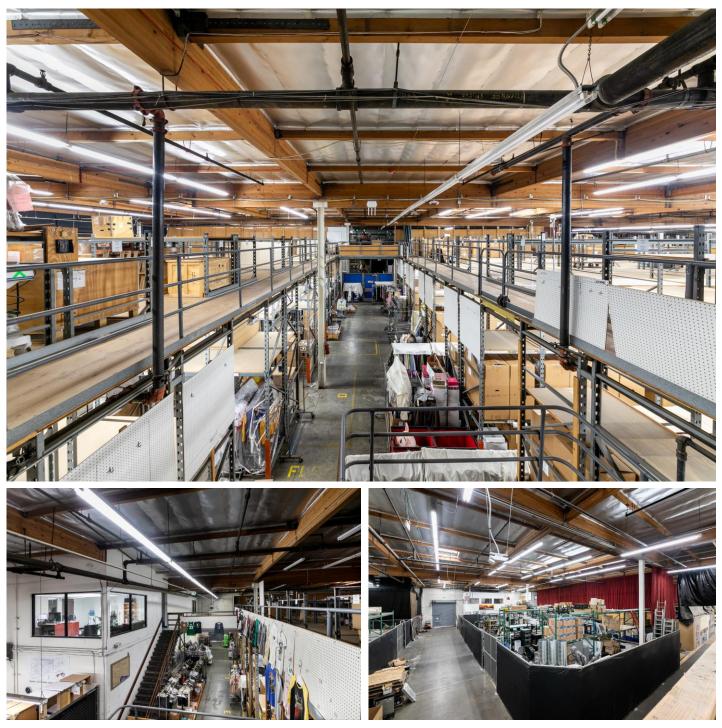

## **PROPERTY HIGHLIGHTS**

- Former Sony Prop Storage Building
- +/-70,000 SF -- 5,000 SF 2-Story Office Space and +/ 65,000 SF Warehouse Area
- +/-25,000 SF Bonus Mezzanine Former Prop Storage (Can Be Converted to Additional Warehouse Space)

## WAREHOUSE OVERVIEW

- Iron Fencing Surrounds Premises Securing a Private Compound Accessible via Driveway With Electronic Gated Entry
- 4 High-Loading Docks With Roll-Up Doors
- 8 Ground Level Roll-Up Doors
- 15' Covered Loading Door Canopy Affords
  Efficient Loading + Additional Bonus Storage