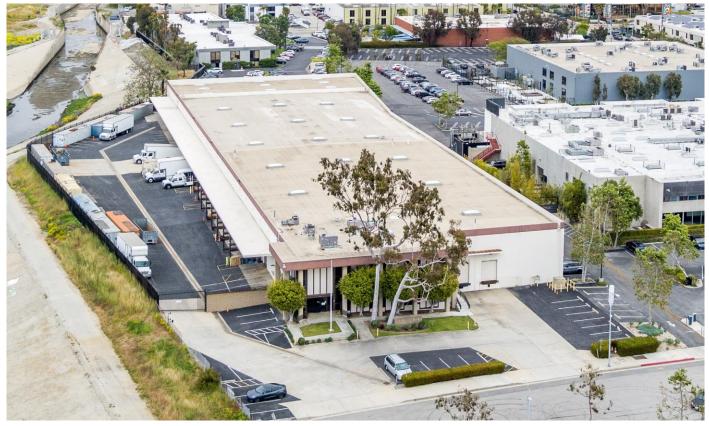

5300 Alla Road, Los Angeles, CA 90066

Space Available Rental Rate Parking +/-70,000 SF \$2.45 PSF + NNN +/-150 Spaces

## **PROPERTY HIGHLIGHTS**

- Former Sony Prop Storage Building
- +/-70,000 SF -- 5,000 SF 2-Story Office Space and +/ 65,000 SF Warehouse Area
- +/-25,000 SF Bonus Mezzanine Former Prop Storage (Can Be Converted to Additional Warehouse Space)