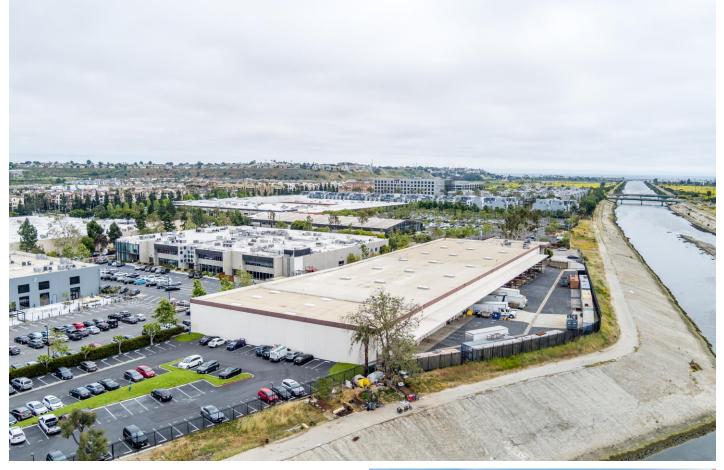

5300 Alla Road, Los Angeles, CA 90066

Space Available Rental Rate Parking +/-70,000 SF \$2.45 PSF + NNN +/-150 Spaces

## **PROPERTY HIGHLIGHTS**

- Former Sony Prop Storage Building
- +/-70,000 SF -- 5,000 SF 2-Story Office Space and +/ 65,000 SF Warehouse Area
- +/-25,000 SF Bonus Mezzanine Former Prop Storage (Can Be Converted to Additional Warehouse Space)