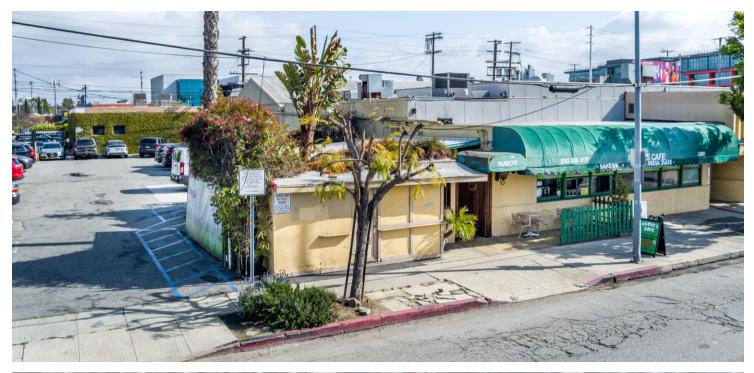

## APPROX. 11,432 SF WAREHOUSE (CURRENTLY USED AS A COMMERCIAL KITCHEN)

3380 S. Robertson Blvd, Los Angeles, CA 90035

Space Available Rental Rate Parking +/-11,432 SF \$3.35/Mo. + NNN +/- 40-Car Parking in Onsite Lot (Potential to Gate Lot)

# APPROX. 11,432 SF WAREHOUSE (CURRENTLY USED AS A COMMERCIAL KITCHEN)

# APPROX. 11,432 SF WAREHOUSE (CURRENTLY USED AS A COMMERCIAL KITCHEN)

310.839.3333

## APPROX. 11,432 SF WAREHOUSE (CURRENTLY USED AS A COMMERCIAL KITCHEN)

## APPROX. 11,432 SF WAREHOUSE (CURRENTLY USED AS A COMMERCIAL KITCHEN)

310.839.3333

3380 S. Robertson Blvd, Los Angeles, CA 90035