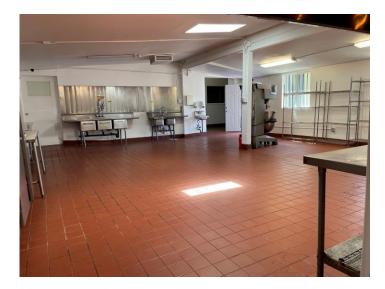

#### **PROPERTY HIGHLIGHTS**

- Entire Building Available July 1, 2023
- +/-11,432 SF Bldg Situated on +/-22,534 Lot
- Food Use Grandfathered In Place
- Includes Drains, Coolers, Freezers, Washable Walls + More!
- Ideal Location for Ghost Kitchen, Catering Hub, Experimental Lab, and a Variety of Other Food-Related Uses
- Former Machine Shop, With Significant Electrical Power Base + Industrial Use Zoning