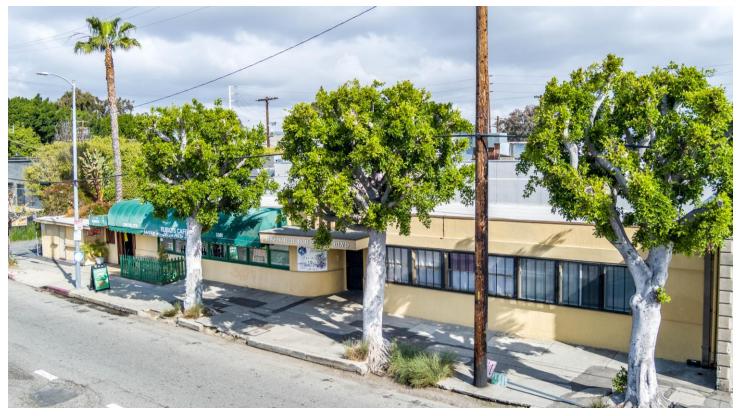

## APPROX. 11,432 SF WAREHOUSE (CURRENTLY USED AS A COMMERCIAL KITCHEN)

3380 S. Robertson Blvd, Los Angeles, CA 90035

Space Available Rental Rate Parking +/-11,432 SF \$3.35/Mo. + NNN +/- 40-Car Parking in Onsite Lot (Potential to Gate Lot)

#### **PROPERTY HIGHLIGHTS**

- Entire Building Available July 1, 2023
- +/-11,432 SF Bldg Situated on +/-22,534 Lot
- Food Use Grandfathered In Place
- Includes Drains, Coolers, Freezers, Washable Walls + More!
- Ideal Location for Ghost Kitchen, Catering Hub, Experimental Lab, and a Variety of Other Food-Related Uses
- Former Machine Shop, With Significant Electrical Power Base + Industrial Use Zoning

# APPROX. 11,432 SF WAREHOUSE (CURRENTLY USED AS A COMMERCIAL KITCHEN)

# APPROX. 11,432 SF WAREHOUSE (CURRENTLY USED AS A COMMERCIAL KITCHEN)

310.839.3333

## APPROX. 11,432 SF WAREHOUSE (CURRENTLY USED AS A COMMERCIAL KITCHEN)

## APPROX. 11,432 SF WAREHOUSE (CURRENTLY USED AS A COMMERCIAL KITCHEN)

310.839.3333

3380 S. Robertson Blvd, Los Angeles, CA 90035