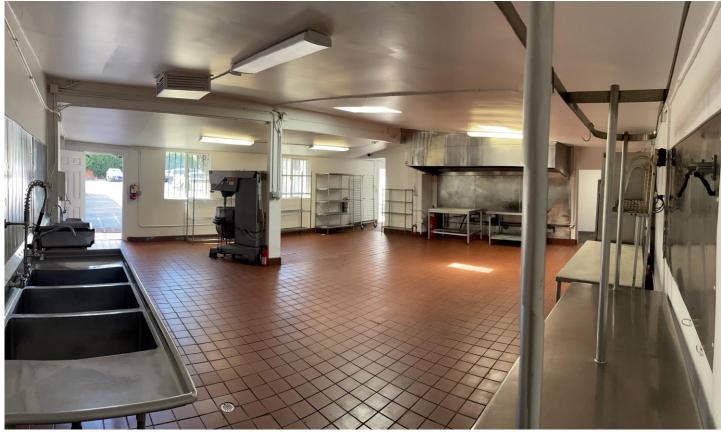

## APPROX. 11,432 SF WAREHOUSE (CURRENTLY USED AS A COMMERCIAL KITCHEN)

3380 S. Robertson Blvd, Los Angeles, CA 90035

Space Available Rental Rate Parking +/-11,432 SF \$3.35/Mo. + NNN +/- 40-Car Parking in Onsite Lot (Potential to Gate Lot)

#### **PROPERTY HIGHLIGHTS**

- Entire Building Available July 1, 2023
- +/-11,432 SF Bldg Situated on +/-22,534 Lot
- Food Use Grandfathered In Place
- Includes Drains, Coolers, Freezers, Washable Walls + More!
- Ideal Location for Ghost Kitchen, Catering Hub, Experimental Lab, and a Variety of Other Food-Related Uses
- Former Machine Shop, With Significant Electrical Power Base + Industrial Use Zoning