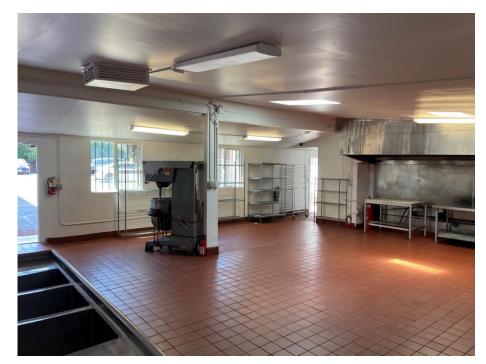

## APPROX. 11,432 SF WAREHOUSE (CURRENTLY USED AS A COMMERCIAL KITCHEN)

3380 S. Robertson Blvd, Los Angeles, CA 90035

Space Available Rental Rate Parking +/-11,432 SF \$3.35/Mo. + NNN +/- 40-Car Parking in Onsite Lot (Potential to Gate Lot)

#### **PROPERTY HIGHLIGHTS**

- Entire Building Available July 1, 2023
- +/-11,432 SF Bldg Situated on +/-22,534 Lot
- Food Use Grandfathered In Place
- Includes Drains, Coolers, Freezers, Washable Walls + More!
- Ideal Location for Ghost Kitchen, Catering Hub, Experimental Lab, and a Variety of Other Food-Related Uses
- Former Machine Shop, With Significant Electrical Power Base + Industrial Use Zoning