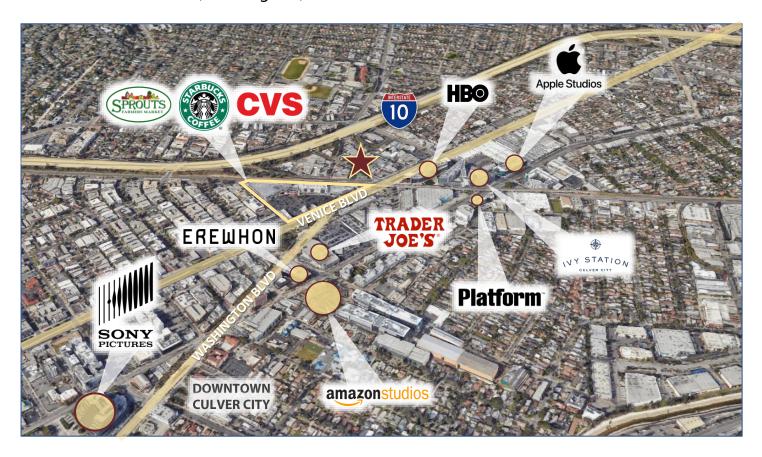

#### **LOCATION HIGHLIGHTS**

- Half Block From 10 Freeway Access
- A Short Walk to Downtown Culver City, the Metro Station at National + Washington, The Platform + Ivy Station Shopping Malls, Starbucks, and Popular Area Restaurants Including Etta, Margot, Father's Office, Citizen Public Market
- Corporate Neighbors Include HBO (New Headquarters), Apple, Amazon + Sony
- 10 Minute Drive to Santa Monica + Beverly Hills
- 25 Minute Drive to Downtown LA + LAX