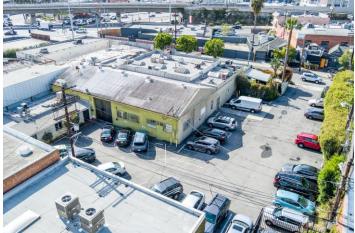

## APPROX. 11,432 SF WAREHOUSE (CURRENTLY USED AS A COMMERCIAL KITCHEN)

3380 S. Robertson Blvd, Los Angeles, CA 90035

Space Available Rental Rate Parking +/-11,432 SF \$3.35/Mo. + NNN +/- 40-Car Parking in Onsite Lot (Potential to Gate Lot)

#### **PROPERTY HIGHLIGHTS**

- Entire Building Available July 1, 2023
- +/-11,432 SF Bldg Situated on +/-22,534 Lot
- Food Use Grandfathered In Place
- Includes Drains, Coolers, Freezers, Washable Walls + More!
- Ideal Location for Ghost Kitchen, Catering Hub, Experimental Lab, and a Variety of Other Food-Related Uses
- Former Machine Shop, With Significant Electrical Power Base + Industrial Use Zoning