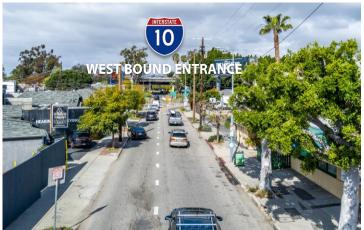

#### **LOCATION HIGHLIGHTS**

- Half Block From 10 Freeway Access
- A Short Walk to Downtown Culver City, the Metro Station at National + Washington, The Platform + Ivy Station Shopping Malls, Starbucks, and Popular Area Restaurants Including Etta, Margot, Father's Office, Citizen Public Market
- Corporate Neighbors Include HBO (New Headquarters), Apple, Amazon + Sony
- 10 Minute Drive to Santa Monica + Beverly Hills
- 25 Minute Drive to Downtown LA + LAX