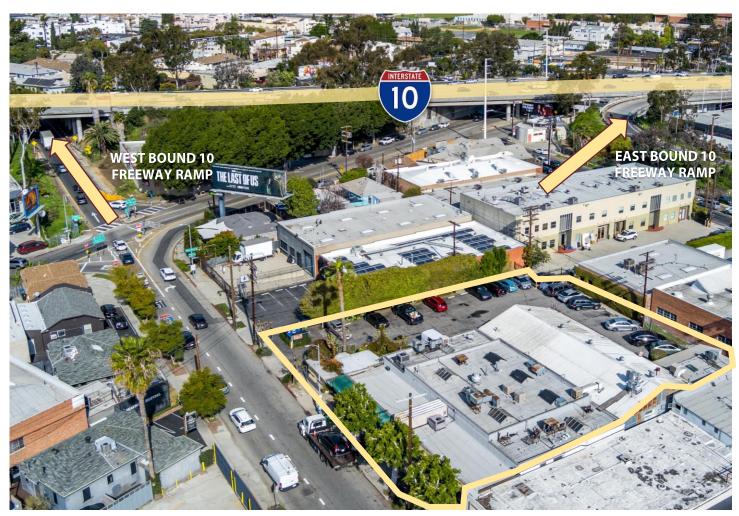

#### **LOCATION HIGHLIGHTS**

- Half Block From 10 Freeway Access
- A Short Walk to Downtown Culver City, the Metro Station at National + Washington, The Platform + Ivy Station Shopping Malls, Starbucks, and Popular Area Restaurants Including Etta, Margot, Father's Office, Citizen Public Market
- Corporate Neighbors Include HBO (New Headquarters), Apple, Amazon + Sony
- 10 Minute Drive to Santa Monica + Beverly Hills
- 25 Minute Drive to Downtown LA + LAX