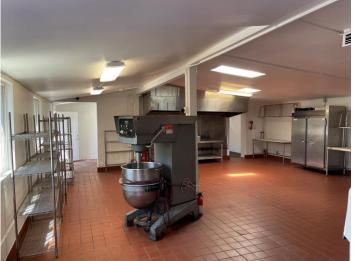

## APPROX. 11,432 SF WAREHOUSE (CURRENTLY USED AS A COMMERCIAL KITCHEN)

3380 S. Robertson Blvd, Los Angeles, CA 90035

Space Available Rental Rate Parking +/-11,432 SF \$3.35/Mo. + NNN +/- 40-Car Parking in Onsite Lot (Potential to Gate Lot)

#### **PROPERTY HIGHLIGHTS**

- Entire Building Available July 1, 2023
- +/-11,432 SF Bldg Situated on +/-22,534 Lot
- Food Use Grandfathered In Place
- Includes Drains, Coolers, Freezers, Washable Walls + More!
- Ideal Location for Ghost Kitchen, Catering Hub, Experimental Lab, and a Variety of Other Food-Related Uses
- Former Machine Shop, With Significant Electrical Power Base + Industrial Use Zoning