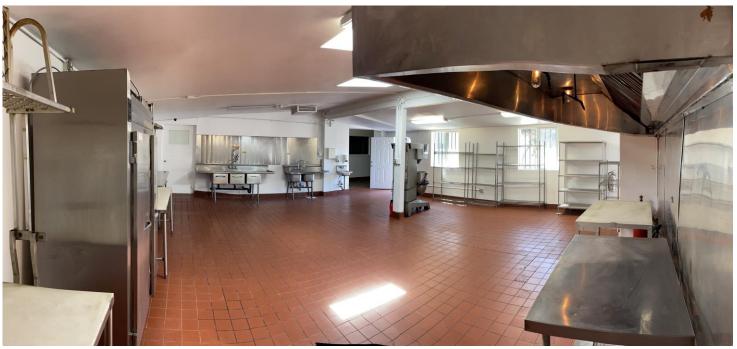

## APPROX. 11,432 SF WAREHOUSE (CURRENTLY USED AS A COMMERCIAL KITCHEN)

3380 S. Robertson Blvd, Los Angeles, CA 90035

Space Available Rental Rate Parking +/-11,432 SF \$3.35/Mo. + NNN +/- 40-Car Parking in Onsite Lot (Potential to Gate Lot)

#### **PROPERTY HIGHLIGHTS**

- Entire Building Available July 1, 2023
- +/-11,432 SF Bldg Situated on +/-22,534 Lot
- Food Use Grandfathered In Place
- Includes Drains, Coolers, Freezers, Washable Walls + More!
- Ideal Location for Ghost Kitchen, Catering Hub, Experimental Lab, and a Variety of Other Food-Related Uses
- Former Machine Shop, With Significant Electrical Power Base + Industrial Use Zoning