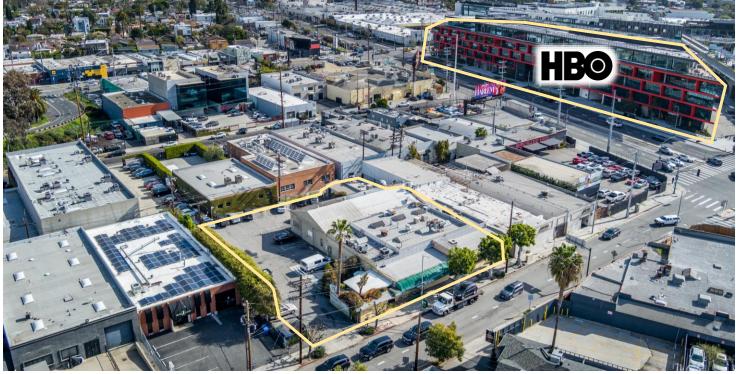

#### **LOCATION HIGHLIGHTS**

- Half Block From 10 Freeway Access
- A Short Walk to Downtown Culver City, the Metro Station at National + Washington, The Platform + Ivy Station Shopping Malls, Starbucks, and Popular Area Restaurants Including Etta, Margot, Father's Office, Citizen Public Market
- Corporate Neighbors Include HBO (New Headquarters), Apple, Amazon + Sony
- 10 Minute Drive to Santa Monica + Beverly Hills
- 25 Minute Drive to Downtown LA + LAX