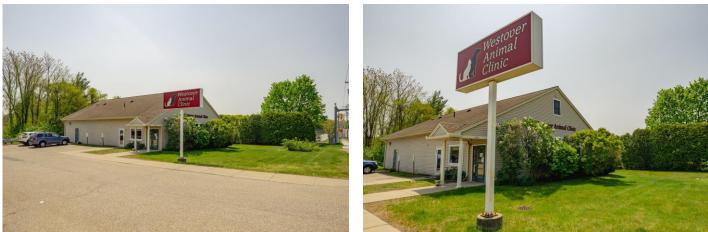

1361 Memorial Drive, Chicopee, MA 01020

#### **PROPERTY HIGHLIGHTS**

 Single Tenant Double Net (NN) Leased Property Westover Animal Clinic is the Only Veterinary Clinic in Chicopee (Opened in 2001)

\*Landlord Responsible for Roof + Structure

- +/-2,604 SF Freestanding Building on +/-0.46 acres
- 10 Parking Spaces in Onsite Lot