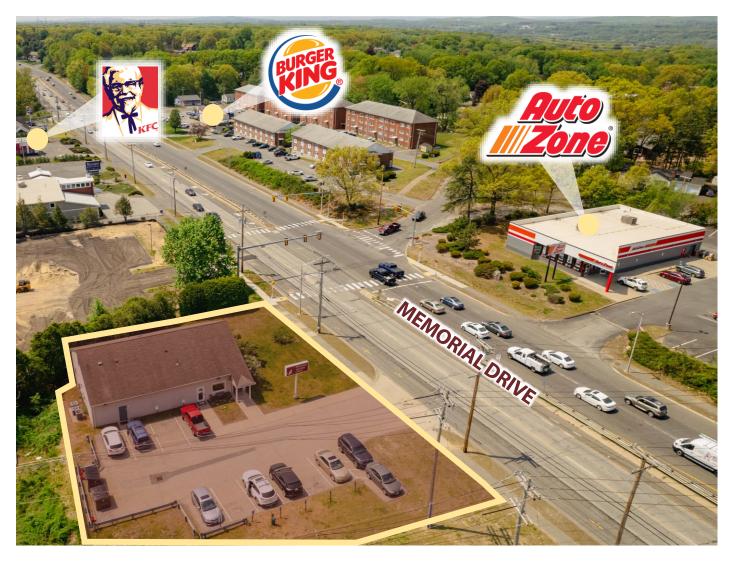

#### **LOCATION HIGHLIGHTS**

- Chicopee is the Second Largest City in Western Massachusetts and Connected to the Springfield MSA
- Strong Demographics Over 153,308 People Reside
  Within a 5-Mile Radius, Earning An Average Household
  Income of \$64,362+
- Neighboring Tenants Include Walgreens, CVS Pharmacy, Public Storage, KFC, Planet Fitness, Goodwill AutoZone, Advance Auto Parts, Speedway Burger King