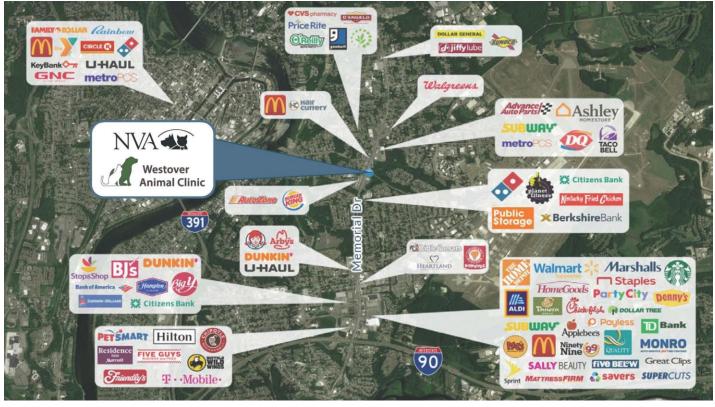

#### **LOCATION HIGHLIGHTS**

- Chicopee is the Second Largest City in Western Massachusetts and Connected to the Springfield MSA
- Strong Demographics Over 153,308 People Reside
  Within a 5-Mile Radius, Earning An Average Household
  Income of \$64,362+
- Neighboring Tenants Include Walgreens, CVS Pharmacy, Public Storage, KFC, Planet Fitness, Goodwill AutoZone, Advance Auto Parts, Speedway Burger King