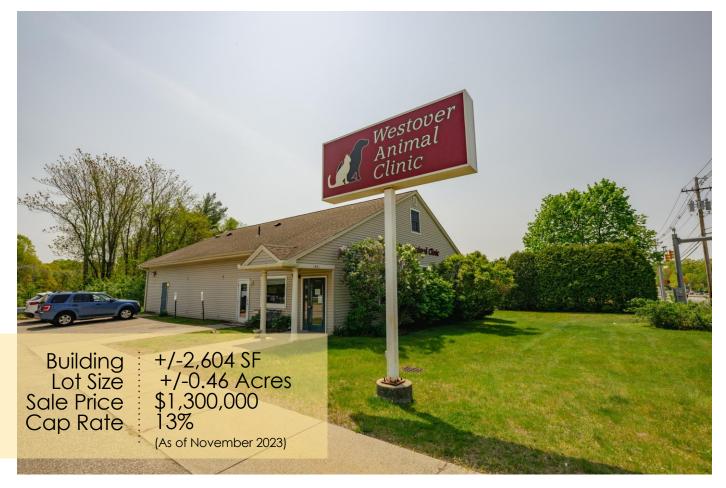

1361 Memorial Drive, Chicopee, MA 01020

#### **PROPERTY HIGHLIGHTS**

 Single Tenant Double Net (NN) Leased Property Westover Animal Clinic is the Only Veterinary Clinic in Chicopee (Opened in 2001)

\*Landlord Responsible for Roof + Structure

- +/-2,604 SF Freestanding Building on +/-0.46 acres
- 10 Parking Spaces in Onsite Lot