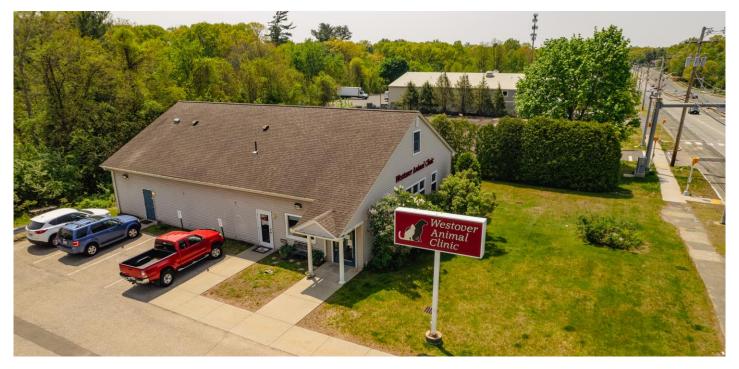

#### **PROPERTY HIGHLIGHTS**

 Single Tenant Double Net (NN) Leased Property Westover Animal Clinic is the Only Veterinary Clinic in Chicopee (Opened in 2001)

\*Landlord Responsible for Roof + Structure

- +/-2,604 SF Freestanding Building on +/-0.46 acres
- 10 Parking Spaces in Onsite Lot

#### **10-CAR PARKING IN ONSITE LOT**

1361 Memorial Drive, Chicopee, MA 01020

310.839.3333 | 1539 SAWTELLE BOULEVARD, SUITE 18 | LOS ANGELES, CA 90025

1361 Memorial Drive, Chicopee, MA 01020