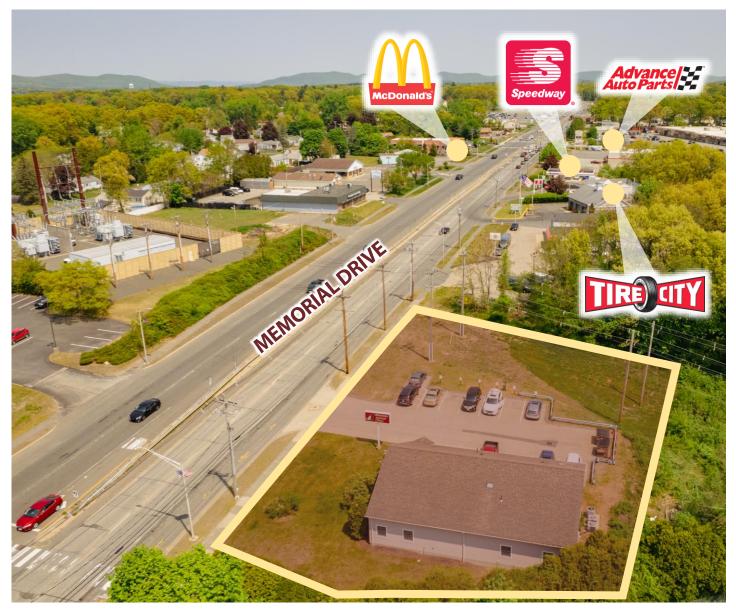

#### **LOCATION HIGHLIGHTS**

- Chicopee is the Second Largest City in Western Massachusetts and Connected to the Springfield MSA
- Strong Demographics Over 153,308 People Reside
  Within a 5-Mile Radius, Earning An Average Household
  Income of \$64,362+
- Neighboring Tenants Include Walgreens, CVS Pharmacy, Public Storage, KFC, Planet Fitness, Goodwill AutoZone, Advance Auto Parts, Speedway Burger King