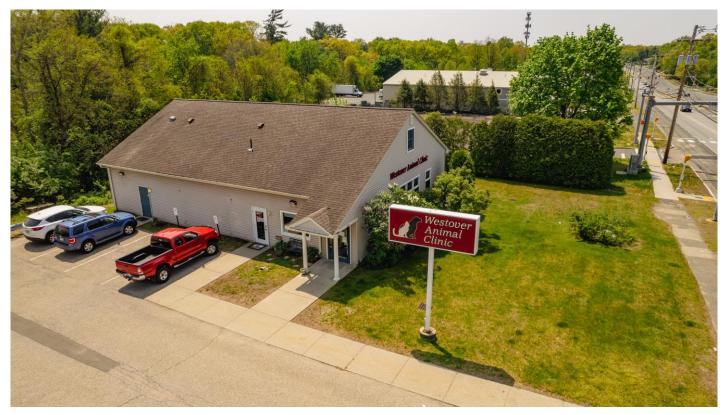

#### **PROPERTY HIGHLIGHTS**

 Single Tenant Double Net (NN) Leased Property Westover Animal Clinic is the Only Veterinary Clinic in Chicopee (Opened in 2001)

\*Landlord Responsible for Roof + Structure

- +/-2,604 SF Freestanding Building on +/-0.46 acres
- 10 Parking Spaces in Onsite Lot

#### **10-CAR PARKING IN ONSITE LOT**

1361 Memorial Drive, Chicopee, MA 01020

310.839.3333 | 1539 SAWTELLE BOULEVARD, SUITE 18 | LOS ANGELES, CA 90025

1361 Memorial Drive, Chicopee, MA 01020