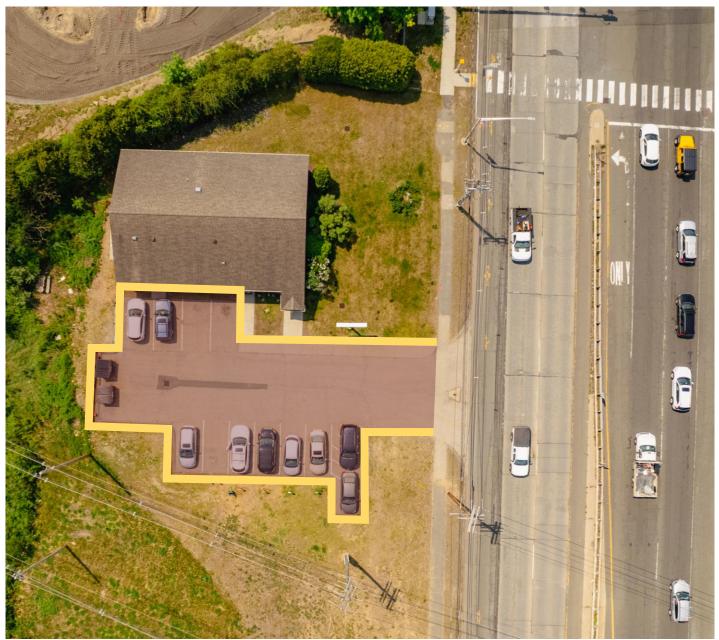

#### **PROPERTY HIGHLIGHTS**

 Single Tenant Double Net (NN) Leased Property Westover Animal Clinic is the Only Veterinary Clinic in Chicopee (Opened in 2001)

\*Landlord Responsible for Roof + Structure

- +/-2,604 SF Freestanding Building on +/-0.46 acres
- 10 Parking Spaces in Onsite Lot

#### **10-CAR PARKING IN ONSITE LOT**

1361 Memorial Drive, Chicopee, MA 01020

310.839.3333 | 1539 SAWTELLE BOULEVARD, SUITE 18 | LOS ANGELES, CA 90025

1361 Memorial Drive, Chicopee, MA 01020