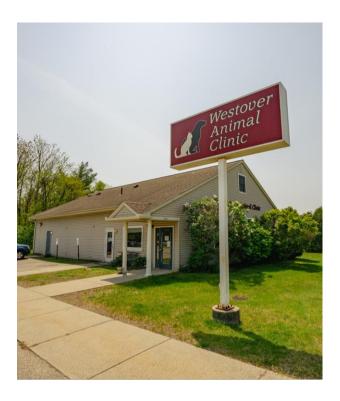

#### **PROPERTY HIGHLIGHTS**

 Single Tenant Double Net (NN) Leased Property Westover Animal Clinic is the Only Veterinary Clinic in Chicopee (Opened in 2001)

\*Landlord Responsible for Roof + Structure

- +/-2,604 SF Freestanding Building on +/-0.46 acres
- 10 Parking Spaces in Onsite Lot