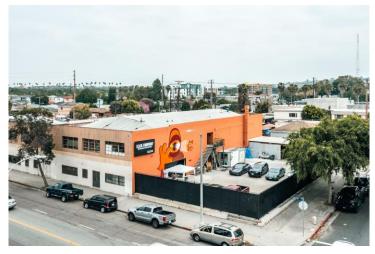

## APPROX. 12,400 SF FREESTANDING INDUSTRIAL BUILDING WITH PRIVATE GATED YARD

4620 W. Jefferson Blvd, Los Angeles, CA 90016

Space Available Rental Rate Parking +/-12,400 SF \$2.40 PSF + NNN +/-20 Spaces

#### **PROPERTY HIGHLIGHTS**

- High Identity Corner Location on Jefferson Boulevard Just East of Culver City in West Adams Arts District
- Ideal Building For Design and Manufacturing Operations, Including Art, Clothing, Architecture, or Other Creative Oriented Uses.
- +/-12,400 SF 2-Story Building Divisible, Taking The Upstairs (+/-6,200 SF) or the Downstairs (+/-6,200 SF)
- Bonus +/-1,100 SF Shed Offers Potential Additional Covered Parking or Storage
- Property Includes Gated Parking Compound For 20+ Cars