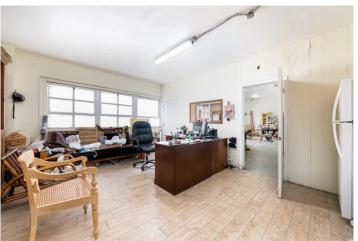

# APPROX. 12,400 SF FREESTANDING INDUSTRIAL BUILDING WITH PRIVATE GATED YARD

4620 W. Jefferson Blvd, Los Angeles, CA 90016

 Kitchenette + Bathroom

## APPROX. 12,400 SF FREESTANDING INDUSTRIAL BUILDING WITH PRIVATE GATED YARD

4620 W. Jefferson Blvd, Los Angeles, CA 90016