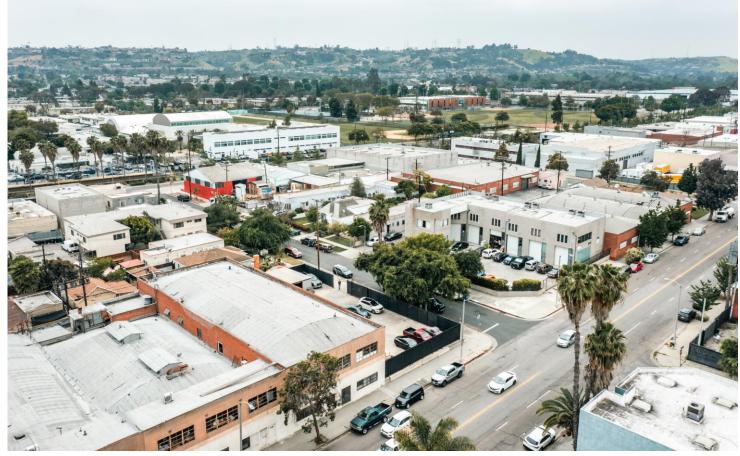

#### **LOCATION HIGHLIGHTS**

- Located Along Hugely Trendy, Hipster Haven
   Stretch of Jefferson Boulevard
- 3 Blocks West of Famed Highly Likely café
- Approximately 1.5 Miles East of Culver City