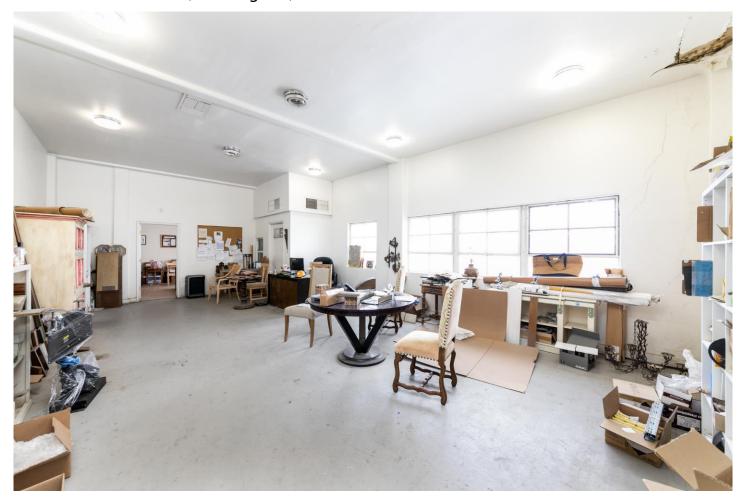

# APPROX. 12,400 SF FREESTANDING INDUSTRIAL BUILDING WITH PRIVATE GATED YARD

4620 W. Jefferson Blvd, Los Angeles, CA 90016

 Kitchenette + Bathroom