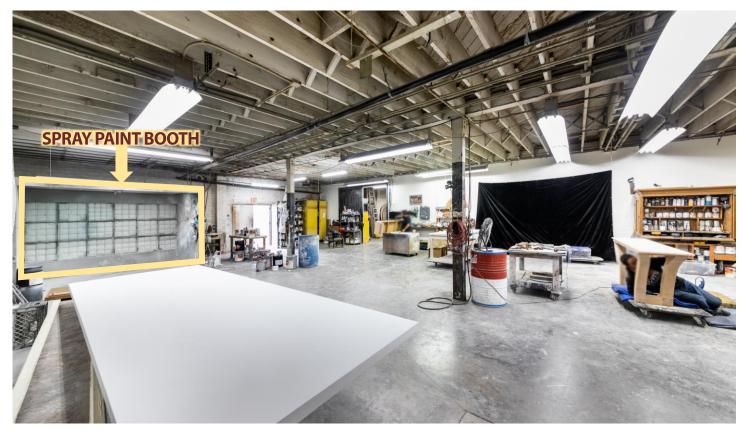

## APPROX. 12,400 SF FREESTANDING INDUSTRIAL BUILDING WITH PRIVATE GATED YARD

4620 W. Jefferson Blvd, Los Angeles, CA 90016

Interior Offers
 Excellent Natural
 Light, Exposed Wood
 Elements, Large
 Windows, Skylights +
 Heavy Duty Power
 Supply. \*Call Regarding
 Existing Freight Elevator