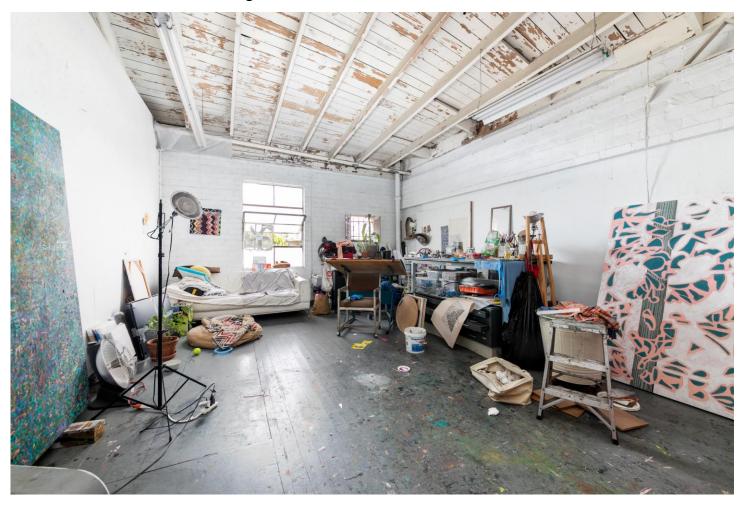

## APPROX. 12,400 SF FREESTANDING INDUSTRIAL BUILDING WITH PRIVATE GATED YARD

4620 W. Jefferson Blvd, Los Angeles, CA 90016

Interior Offers
 Excellent Natural
 Light, Exposed Wood
 Elements, Large
 Windows, Skylights +
 Heavy Duty Power
 Supply. \*Call Regarding
 Existing Freight Elevator

## APPROX. 12,400 SF FREESTANDING INDUSTRIAL BUILDING WITH PRIVATE GATED YARD

4620 W. Jefferson Blvd, Los Angeles, CA 90016