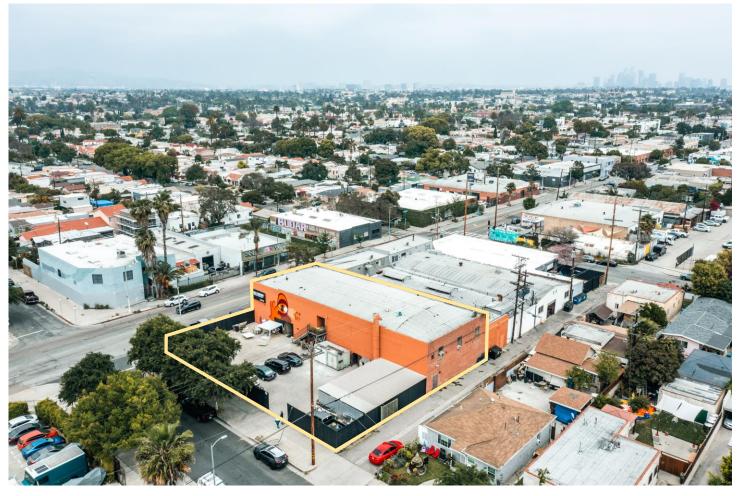

## APPROX. 12,400 SF FREESTANDING INDUSTRIAL BUILDING WITH PRIVATE GATED YARD

4620 W. Jefferson Blvd, Los Angeles, CA 90016

Space Available Rental Rate Parking +/-12,400 SF \$2.40 PSF + NNN +/-20 Spaces

#### **PROPERTY HIGHLIGHTS**

- High Identity Corner Location on Jefferson Boulevard Just East of Culver City in West Adams Arts District
- Ideal Building For Design and Manufacturing Operations, Including Art, Clothing, Architecture, or Other Creative Oriented Uses.
- +/-12,400 SF 2-Story Building Divisible, Taking The Upstairs (+/-6,200 SF) or the Downstairs (+/-6,200 SF)
- Bonus +/-1,100 SF Shed Offers Potential Additional Covered Parking or Storage
- Property Includes Gated Parking Compound For 20+ Cars