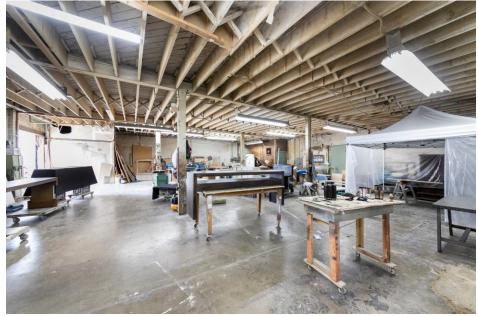

## APPROX. 12,400 SF FREESTANDING INDUSTRIAL BUILDING WITH PRIVATE GATED YARD

4620 W. Jefferson Blvd, Los Angeles, CA 90016

Interior Offers
 Excellent Natural
 Light, Exposed Wood
 Elements, Large
 Windows, Skylights +
 Heavy Duty Power
 Supply. \*Call Regarding
 Existing Freight Elevator