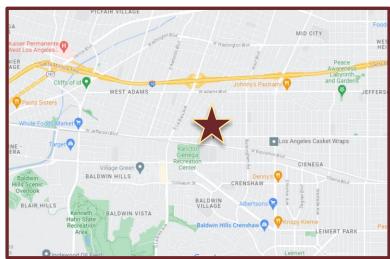

#### **LOCATION HIGHLIGHTS**

- Located Along Hugely Trendy, Hipster Haven
   Stretch of Jefferson Boulevard
- 3 Blocks West of Famed Highly Likely café
- Approximately 1.5 Miles East of Culver City