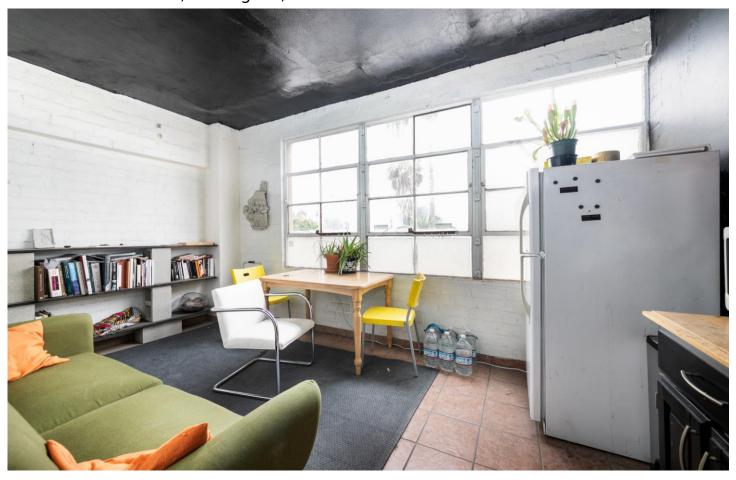

# APPROX. 12,400 SF FREESTANDING INDUSTRIAL BUILDING WITH PRIVATE GATED YARD

4620 W. Jefferson Blvd, Los Angeles, CA 90016

 Kitchenette + Bathroom