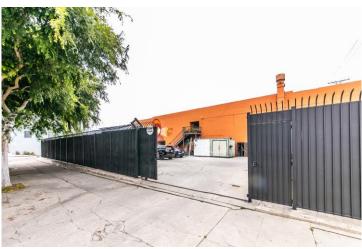

#### **PROPERTY HIGHLIGHTS**

- High Identity Corner Location on Jefferson Boulevard Just East of Culver City in West Adams Arts District
- Ideal Building For Design and Manufacturing Operations, Including Art, Clothing, Architecture, or Other Creative Oriented Uses.
- +/-12,400 SF 2-Story Building Divisible, Taking The Upstairs (+/-6,200 SF) or the Downstairs (+/-6,200 SF)
- Bonus +/-1,100 SF Shed Offers Potential Additional Covered Parking or Storage
- Property Includes Gated Parking Compound For 20+ Cars