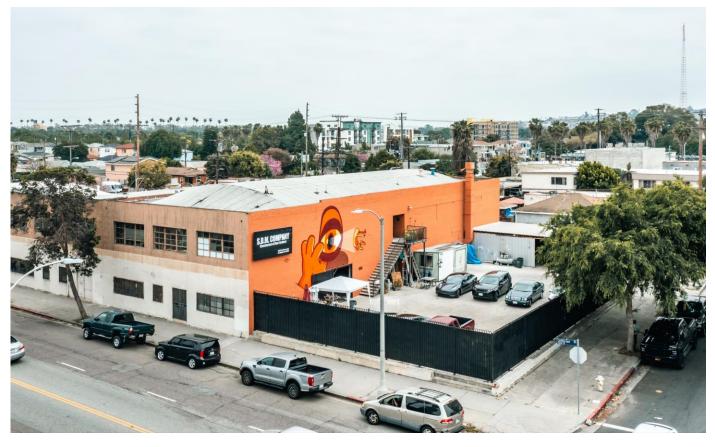

## APPROX. 12,400 SF FREESTANDING INDUSTRIAL BUILDING WITH PRIVATE GATED YARD

4620 W. Jefferson Blvd, Los Angeles, CA 90016

Space Available Rental Rate Parking +/-12,400 SF \$2.40 PSF + NNN +/-20 Spaces

#### **PROPERTY HIGHLIGHTS**

- High Identity Corner Location on Jefferson Boulevard Just East of Culver City in West Adams Arts District
- Ideal Building For Design and Manufacturing Operations, Including Art, Clothing, Architecture, or Other Creative Oriented Uses.
- +/-12,400 SF 2-Story Building Divisible, Taking The Upstairs (+/-6,200 SF) or the Downstairs (+/-6,200 SF)
- Bonus +/-1,100 SF Shed Offers Potential Additional Covered Parking or Storage
- Property Includes Gated Parking Compound For 20+ Cars

\*Square Footage Approximate – Tenant to Independently Verify