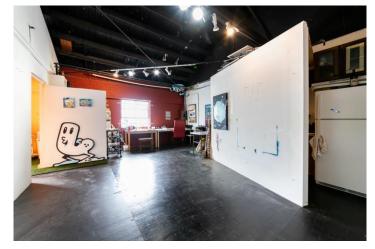

## APPROX. 12,400 SF FREESTANDING INDUSTRIAL BUILDING WITH PRIVATE GATED YARD

4620 W. Jefferson Blvd, Los Angeles, CA 90016

Interior Offers
 Excellent Natural
 Light, Exposed Wood
 Elements, Large
 Windows, Skylights +
 Heavy Duty Power
 Supply. \*Call Regarding
 Existing Freight Elevator

# APPROX. 12,400 SF FREESTANDING INDUSTRIAL BUILDING WITH PRIVATE GATE YARD

4620 W. Jefferson Blvd, Los Angeles, CA 90016

## APPROX. 12,400 SF FREESTANDING INDUSTRIAL BUILDING WITH PRIVATE GATE YARD

4620 W. Jefferson Blvd, Los Angeles, CA 90016