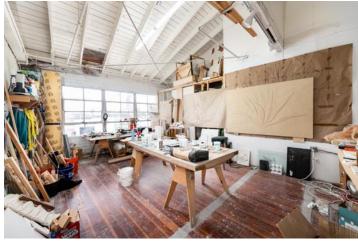

## APPROX. 12,400 SF FREESTANDING INDUSTRIAL BUILDING WITH PRIVATE GATED YARD

4620 W. Jefferson Blvd, Los Angeles, CA 90016

Interior Offers
 Excellent Natural
 Light, Exposed Wood
 Elements, Large
 Windows, Skylights +
 Heavy Duty Power
 Supply. \*Call Regarding
 Existing Freight Elevator