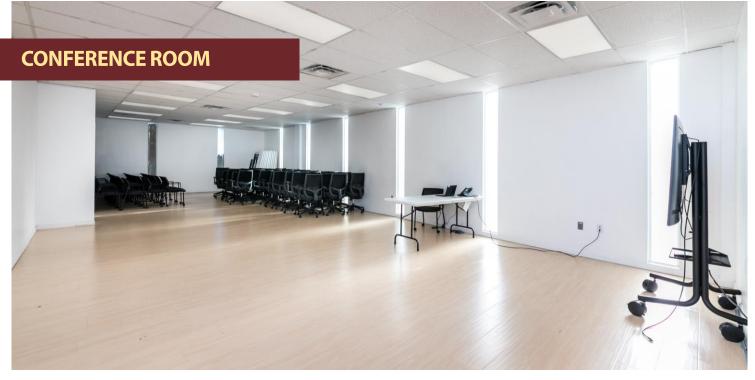

#### **INTERIOR REMODELED (COMPLETED IN 2020)**

- Open Floor Plan
- Standard "Office Space" Layout
- Ample Space for 20-40
  Staff
- Reception Area
- 4 Private Offices
- 20 Workstations
- 2 Conference Rooms
- Private Restrooms, 2 Handicap
  Accessible
- 8' Finished Ceilings
- Drop Ceilings
- Abundant Natural Light
- Hardwood Floors
- Central Heating
- Secure Storage