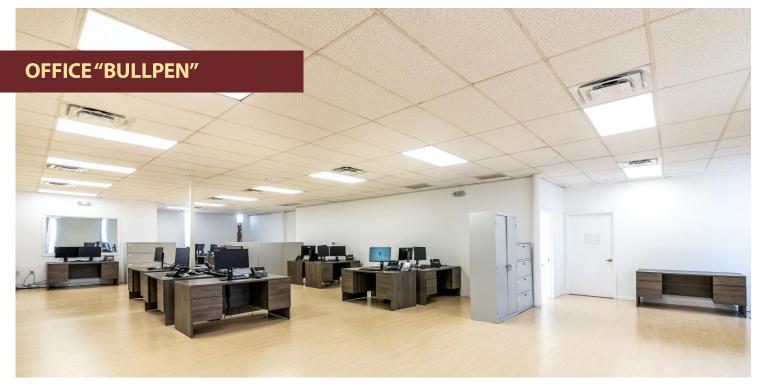

#### **INTERIOR REMODELED (COMPLETED IN 2020)**

- Open Floor Plan
- Standard "Office Space" Layout
- Ample Space for 20-40
  Staff
- Reception Area
- 4 Private Offices
- 20 Workstations
- 2 Conference Rooms
- Private Restrooms, 2 Handicap
  Accessible
- 8' Finished Ceilings
- Drop Ceilings
- Abundant Natural Light
- Hardwood Floors
- Central Heating
- Secure Storage