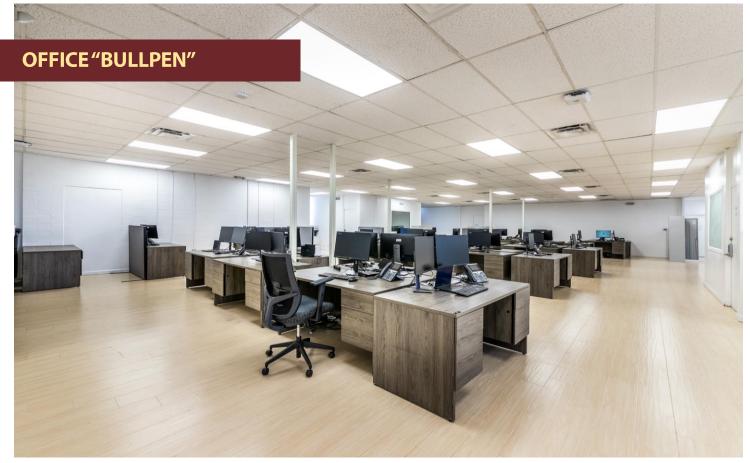

#### **INTERIOR REMODELED (COMPLETED IN 2020)**

- Open Floor Plan
- Standard "Office Space" Layout
- Ample Space for 20-40
  Staff
- Reception Area
- 4 Private Offices
- 20 Workstations
- 2 Conference Rooms
- Private Restrooms, 2 Handicap
  Accessible
- 8' Finished Ceilings
- Drop Ceilings
- Abundant Natural Light
- Hardwood Floors
- Central Heating
- Secure Storage