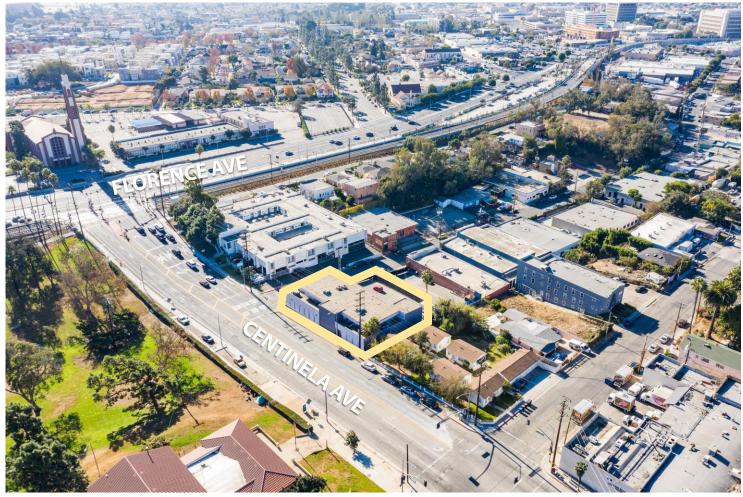

#### **LOCATION HIGHLIGHTS**

- Directly Across From The Massive Edward Vincent Park
- Close to Sofi Stadium + Soon to Open Clippers
  Basketball Arena
- Walking Distance to Nearby Downtown Inglewood
- 5 blocks From La Brea Metro Station
- 15 minutes Drive to LAX, West LA + Culver City