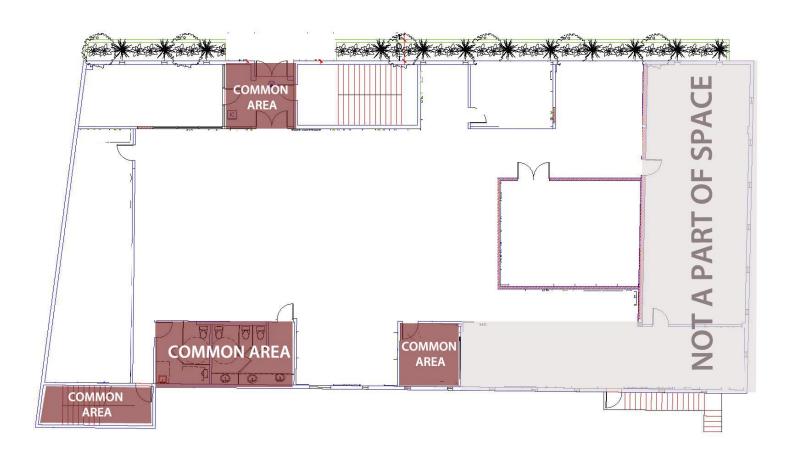

#### **INTERIOR REMODELED (COMPLETED IN 2020)**

- Open Floor Plan
- Standard "Office Space" Layout
- Ample Space for 20-40
  Staff
- Reception Area
- 4 Private Offices
- 20 Workstations
- 2 Conference Rooms
- Private Restrooms, 2 Handicap
  Accessible
- 8' Finished Ceilings
- Drop Ceilings
- Abundant Natural Light
- Hardwood Floors
- Central Heating
- Secure Storage