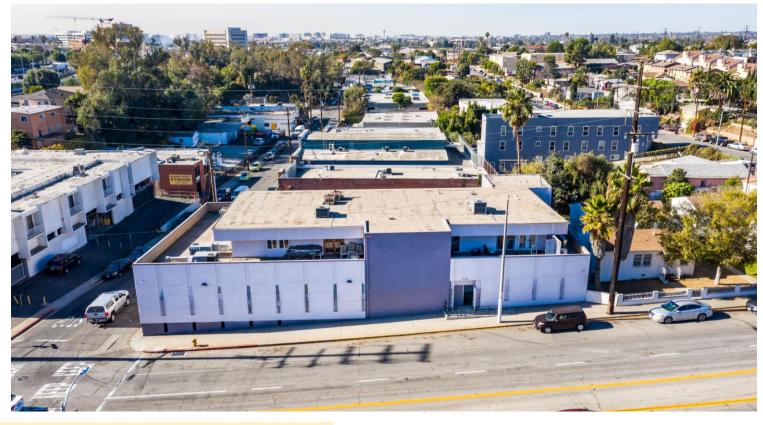

**APPROX. 7,456 SF FLEX SPACE** 

333 Centinela Avenue, Inglewood, CA 90302

Space Available Rental Rate Parking +/-7,456 SF +/-1.75 SF/Yr + NNN +/-37-Car Parking in Gated

#### **PROPERTY HIGHLIGHTS**

- Freestanding Building With Broad Frontage and High Street
  Visibility on Busy Centinela Avenue
- Interior Remodel (For Census Bureau) Completed in 2020
- Ample Workspace to Accommodate 20 40 Staff
- Gated Rear Parking Lot With +/-37 Spaces (Some Covered)