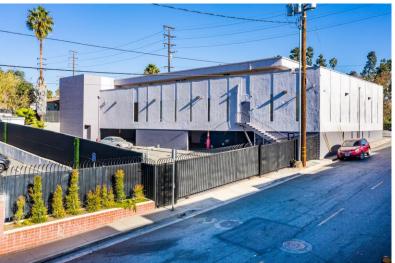

#### **PROPERTY HIGHLIGHTS**

- Freestanding Building With Broad Frontage and High Street
  Visibility on Busy Centinela Avenue
- Interior Remodel (For Census Bureau) Completed in 2020
- Ample Workspace to Accommodate 20 40 Staff
- Gated Rear Parking Lot With +/-37 Spaces (Some Covered)

#### **ONSITE PARKING**

- +/-37 Spaces in Rear Parking Lot With Electronically Controlled Gate
- Lot includes Some Cover Spaces in Carport Beneath the Building
- Additional Street Parking on Centinela Avenue