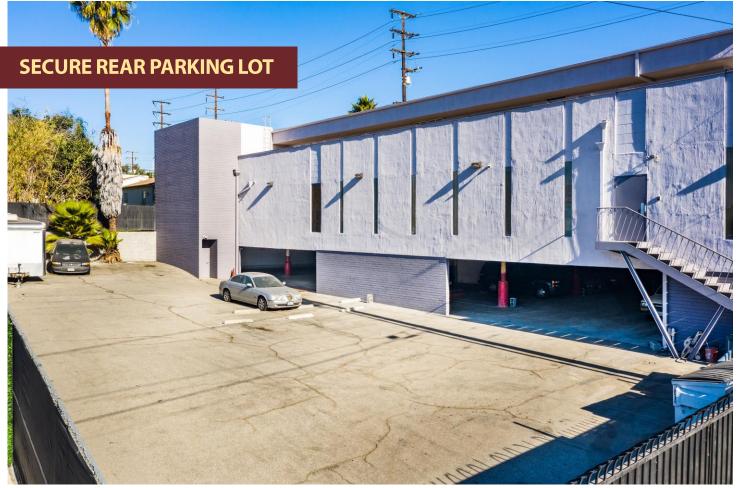

#### **ONSITE PARKING**

- +/-37 Spaces in Rear Parking Lot With Electronically Controlled Gate
- Lot includes Some Cover Spaces in Carport Beneath the Building
- Additional Street Parking on Centinela Avenue