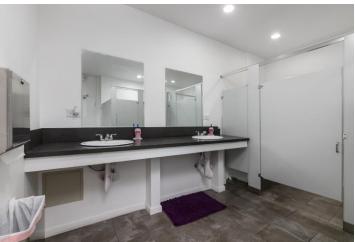

#### **INTERIOR REMODELED (COMPLETED IN 2020)**

- Open Floor Plan
- Standard "Office Space" Layout
- Ample Space for 20-40
  Staff
- Reception Area
- 4 Private Offices
- 20 Workstations
- 2 Conference Rooms
- Private Restrooms, 2 Handicap
  Accessible
- 8' Finished Ceilings
- Drop Ceilings
- Abundant Natural Light
- Hardwood Floors
- Central Heating
- Secure Storage