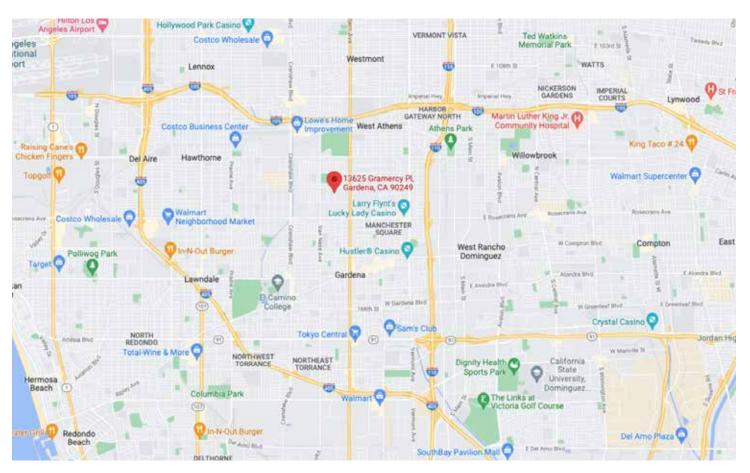

### FREESTANDING WAREHOUSE SPACE AVAILABLE

13625 Gramercy Place, Gardena, CA 90249

High-identity warehouse space with limited office.

- 21' Ceilings
- 4 Bathrooms
- Dock and Ground Level loading doors
- Convenient to 405, 105, and 110 Freeways
- 5-Minute drive to Space X and Hawthorne Airport
- 10-Minute drive to LAX
- 20-Minute drive to the Southbay
- 30-Minutes to the Westside

### >> LOCATION FEATURES

- 21' Ceilings
- 4 Bathrooms
- Dock and Ground Level loading doors
- Convenient to 405, 105, and 110 Freeways
- 5-Minute drive to Space X and Hawthorne Airport
- 10-Minute drive to LAX
- 20-Minute drive to the Southbay
- 30-Minutes to the Westside