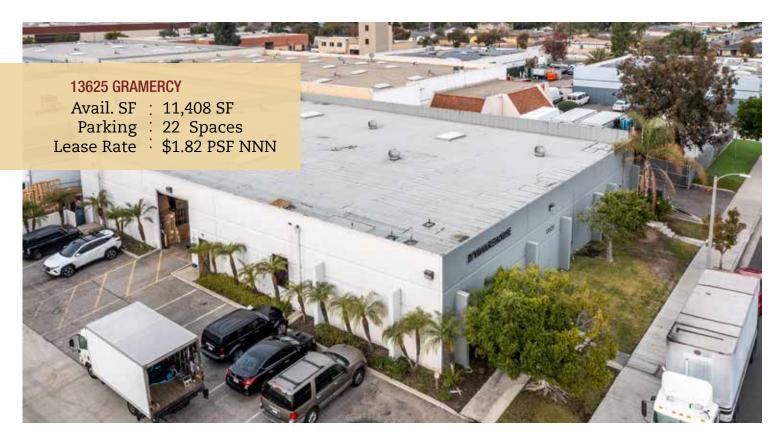

# FOR LEASE

### FREESTANDING WAREHOUSE SPACE AVAILABLE

13625 Gramercy Place, Gardena, CA 90249

High-identity warehouse space with limited office.

- 21' Ceilings
- 4 Bathrooms
- Dock and Ground Level loading doors
- Convenient to 405, 105, and 110 Freeways
- 5-Minute drive to Space X and Hawthorne Airport
- 10-Minute drive to LAX
- 20-Minute drive to the Southbay
- 30-Minutes to the Westside

#### FREESTANDING WAREHOUSE SPACE AVAILABLE

13625 Gramercy Place, Gardena, CA 90249